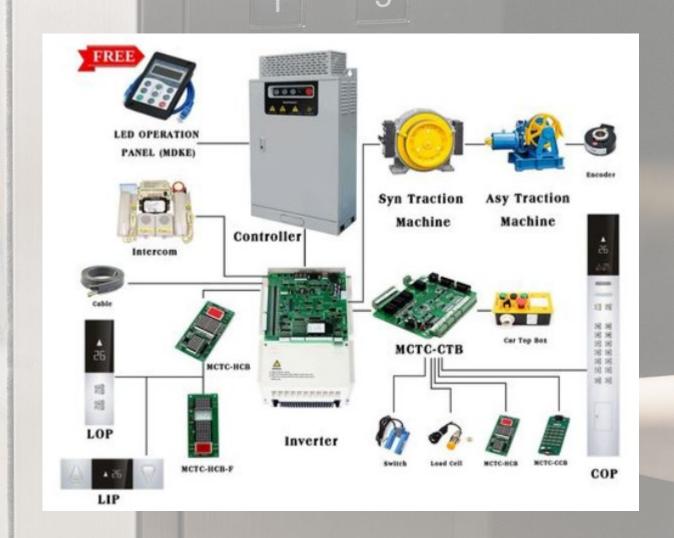

# Elevator Parts

#### **Elevator PCB**

#### Elevtaor door assembly

HUQIANG

#### Elevtaor button, LOP and COP

#### **Elevtaor inverter**

### Elevtar spare parts