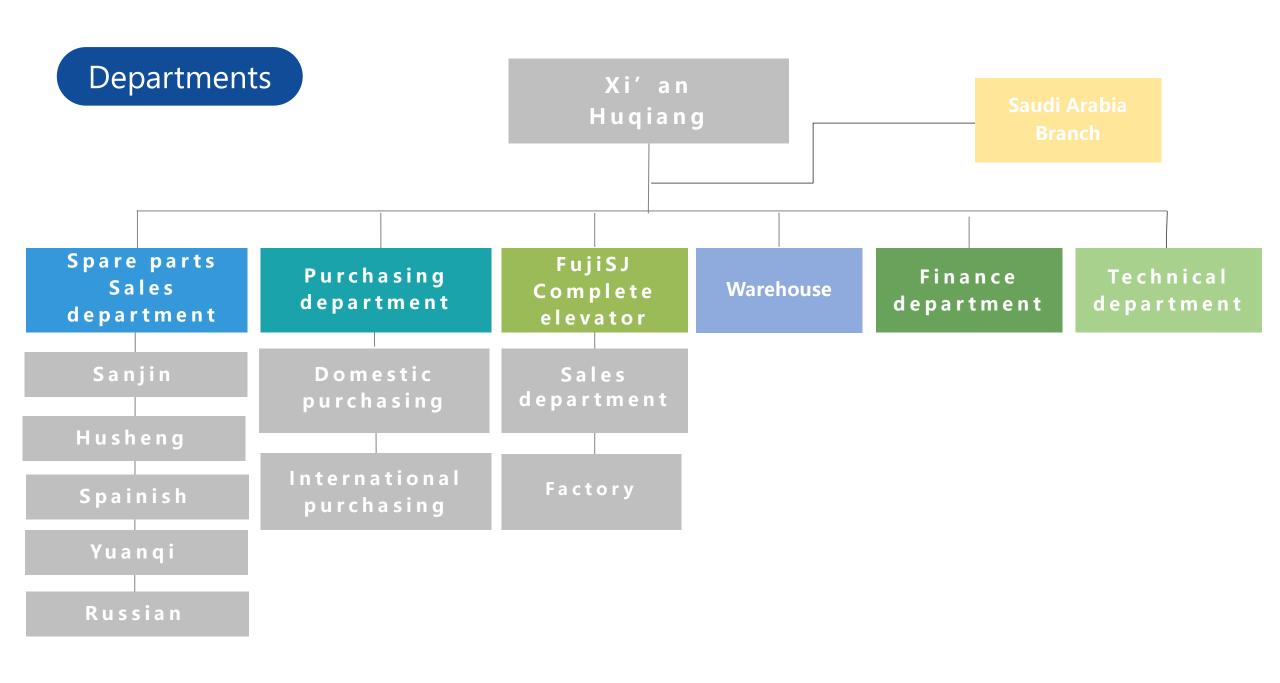

### **About H&Q**

Xi'an Huqiang Elevator Fittings company was established in 2002, which is the biggest elevator and escalator parts supplier in northwest of China now.

FOUND IN EMPLOYEE CLIENTS 2002 200+ 1000+

Our company is located at Xi'an, the office covering over 1000 m, and the warehouse also covering over 1000 m. We have more than 200 employees, 70% have more than 5 years of working experience in the elevator industry.