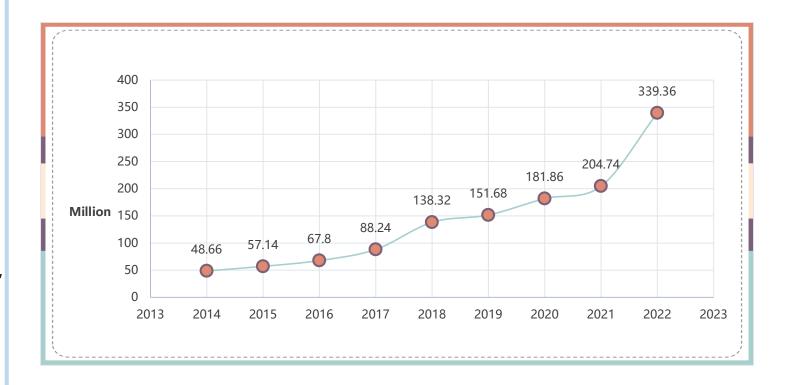

### Sales Development

- Acquire elevator factory in 2018, the purchase prices of the bulky products dropped overall. So the sales amount in 2018 increased a lot.
- The substantial growth in 2022 comes from the accumulation of large-volume buyers and large maintenance projects, such as projects for subway and airport.
- Our sales target in 2023 is 500 million.