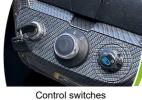

## Golf bag cover with retractable mechanism **VEHICLE FEATURES**

Ò

9"Bluetooth touchscreen

Stereo system with lights

Cuboid sound bar

Foam rise golf course seat (option)