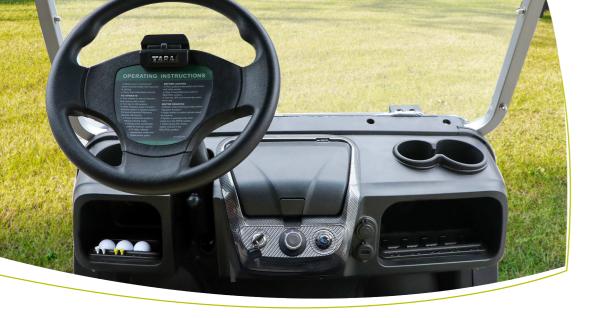

## Golf bag cover with retractable mechanism **VEHICLE FEATURES**

Ò

9"Bluetooth touchscreen

Stereo system with lights

Cuboid sound bar

Foam rise golf course seat (option)