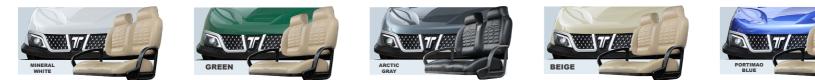

**MODEL: L48105** 

Safety

E C O friendly

| DIMENSIONS         |                                                                                  | GENERAL                  |                                                                                  | SPECIFICATION                         |                     |
|--------------------|----------------------------------------------------------------------------------|--------------------------|----------------------------------------------------------------------------------|---------------------------------------|---------------------|
| EXTERNAL DIMENSION | 2530x1219x1956mm                                                                 | TIRE SIZE                | 12" Aluminum wheel<br>205/50r 12                                                 | SYSTEM VOLTAGE                        | 48V                 |
| WHEELBASE          | 1642.48mm                                                                        | SEATING CAPACITY         | Two pass                                                                         | MOTOR POWER                           | 6.3KW with EM brake |
| FRONT WHEEL TREAD  | 995mm                                                                            | SOUND BAR                | No sound bar                                                                     | CHARGING TIME                         | 3-5h                |
| REAR WHEEL TREAD   | 1005mm                                                                           | BODY                     | Easy-to-remove body                                                              | CONTROLLER                            | 400A                |
| BRAKING DISTANCE   | ≤3m                                                                              | AVAILABLE SEAT<br>COLORS | Black,Beige                                                                      | MAX SPEED                             | 13mph               |
| MIN TURNING RADIUS | ≤3m                                                                              | COLORS                   | Beige<br>Green<br>PPG :<br>Arctic gray<br>Mineral white<br>Portimao blue         | MAXIMUM<br>GRADABILITY<br>(FULL LOAD) | 25%                 |
| CURB WEIGHT        | 390kg                                                                            |                          |                                                                                  |                                       |                     |
| MAX TOTAL MASS     | 540kg                                                                            |                          |                                                                                  |                                       |                     |
| SUSPENSION SYSTEM  | Front: double wishbone<br>independent suspension<br>Rear: leaf spring suspension | TOUCHSCREEN              | 9"Bluetooth touchscreen<br>(radio,music,speedometer<br>bluetooth,back-up camera) | BATTERY                               | 48V Lithium battery |

## **Standard Color Matching**

\* Color discrepancies may occur in the images due to differences in lighting, display settings, and printing. Please refer to the actual products for accurate color representation