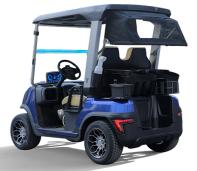

## SPIRIT PLUS

DIMENSION:2530x1220x1956MM

B

WARRAN

377

17A Off-board Charger

• • • <u>=</u>

Top Speed 13mph

**MODEL: L48105** 

Safety

E C O friendly

| DIMENSIONS         |                                                                                  | GENERAL                  |                                                                                  | SPECIFICATION                         |                     |
|--------------------|----------------------------------------------------------------------------------|--------------------------|----------------------------------------------------------------------------------|---------------------------------------|---------------------|
| EXTERNAL DIMENSION | 2530x1219x1956mm                                                                 | TIRE SIZE                | 12" Aluminum wheel<br>205/50r 12                                                 | SYSTEM VOLTAGE                        | 48V                 |
| WHEELBASE          | 1642.48mm                                                                        | SEATING CAPACITY         | Two pass                                                                         | MOTOR POWER                           | 6.3KW with EM brake |
| FRONT WHEEL TREAD  | 995mm                                                                            | SOUND BAR                | No sound bar                                                                     | CHARGING TIME                         | 3-5h                |
| REAR WHEEL TREAD   | 1005mm                                                                           | BODY                     | Easy-to-remove body                                                              | CONTROLLER                            | 400A                |
| BRAKING DISTANCE   | ≤3m                                                                              | AVAILABLE SEAT<br>COLORS | Black,Beige                                                                      | MAX SPEED                             | 13mph               |
| MIN TURNING RADIUS | ≤3m                                                                              | COLORS                   | Beige<br>Green<br>PPG :<br>Arctic gray<br>Mineral white<br>Portimao blue         | MAXIMUM<br>GRADABILITY<br>(FULL LOAD) | 25%                 |
| CURB WEIGHT        | 390kg                                                                            |                          |                                                                                  |                                       |                     |
| MAX TOTAL MASS     | 540kg                                                                            |                          |                                                                                  |                                       |                     |
| SUSPENSION SYSTEM  | Front: double wishbone<br>independent suspension<br>Rear: leaf spring suspension | TOUCHSCREEN              | 9"Bluetooth touchscreen<br>(radio,music,speedometer<br>bluetooth,back-up camera) | BATTERY                               | 48V Lithium battery |