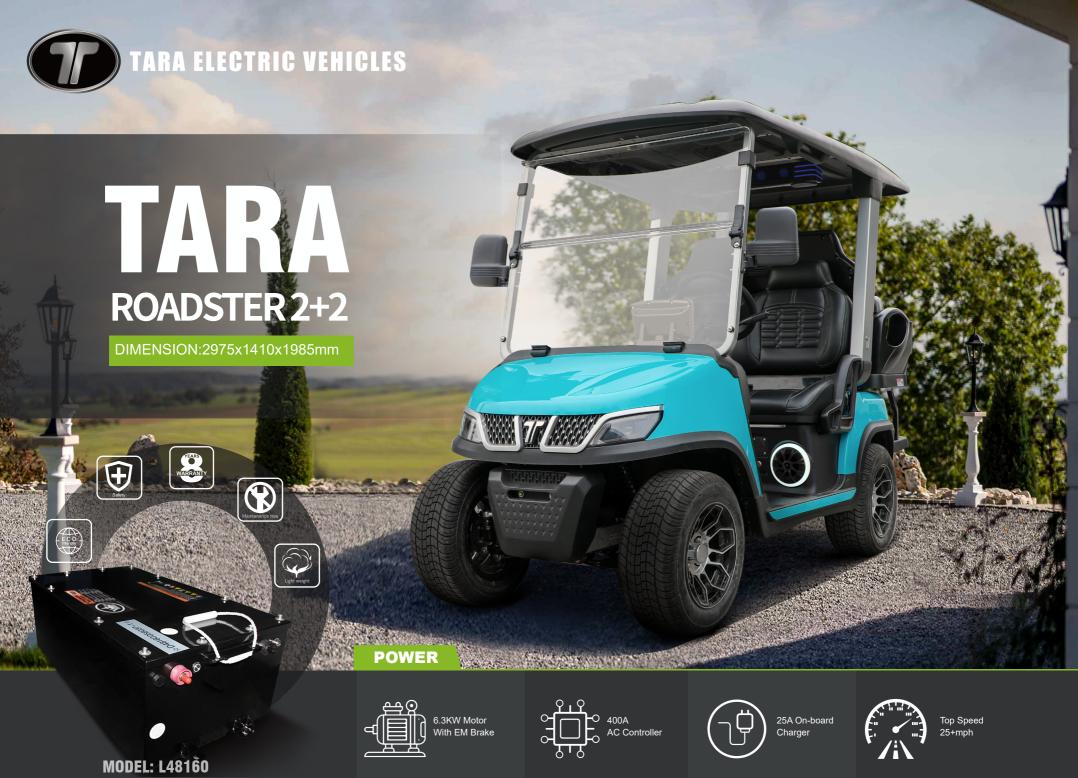

| DIMENCIONS         |                                                                            | GENERAL                  |                                                                                                               | SPECIFICATION                         |                     |
|--------------------|----------------------------------------------------------------------------|--------------------------|---------------------------------------------------------------------------------------------------------------|---------------------------------------|---------------------|
| DIMENSIONS         |                                                                            | GENERAL                  |                                                                                                               | SPECIFICATION                         |                     |
| EXTERNAL DIMENSION | 2975x1410(rearview mirror)<br>x1985mm                                      | TIRE SIZE                | 12" Aluminum wheel 205/50R12                                                                                  | SYSTEM VOLTAGE                        | 48V                 |
| WHEELBASE          | 1645mm                                                                     | SEATING CAPACITY         | Four pass                                                                                                     | MOTOR POWER                           | 6.3KW with EM brake |
| FRONT WHEEL TREAD  | 995mm                                                                      | SOUND BAR                | Cuboid sound bar                                                                                              | CHARGING TIME                         | 3-5h                |
| REAR WHEEL TREAD   | 1005mm                                                                     | BODY                     | Easy-to-remove body                                                                                           | CONTROLLER                            | 400A                |
| BRAKING DISTANCE   | ≤4m                                                                        | AVAILABLE SEAT<br>COLORS | Black,Beige,Brown,Khaki                                                                                       | MAX SPEED                             | 25mph               |
| MIN TURNING RADIUS | ≤5m                                                                        | AVAILABLE MODEL COLORS   | PPG:<br>Flamenco red<br>Black sapphire<br>Mediterranean blue<br>Mineral white<br>Portimao blue<br>Arctic gray | MAXIMUM<br>GRADABILITY<br>(FULL LOAD) | 25%                 |
| CURB WEIGHT        | 410kg                                                                      |                          |                                                                                                               |                                       |                     |
| MAX TOTAL MASS     | 710kg                                                                      |                          |                                                                                                               |                                       |                     |
| SUSPENSION SYSTEM  | Front: double wishbone independent suspension Rear: leaf spring suspension | TOUCHSCREEN              | 9"Bluetooth touchscreen<br>(carplay,radio,music,<br>speedometer,bluetooth,<br>back-up camera)                 | BATTERY                               | 48V Lithium battery |