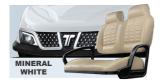

## Standard Color Matching

\* Color discrepancies may occur in the images due to differences in lighting, display settings, and printing. Please refer to the actual products for accurate color representation.

| DIMENCIONS         |                                                                            | GENERAL                  |                                                                                                               | SPECIFICATION                         |                     |
|--------------------|----------------------------------------------------------------------------|--------------------------|---------------------------------------------------------------------------------------------------------------|---------------------------------------|---------------------|
| DIMENSIONS         |                                                                            | GENERAL                  |                                                                                                               | SPECIFICATION                         |                     |
| EXTERNAL DIMENSION | 2975x1410(rearview mirror)<br>x1985mm                                      | TIRE SIZE                | 12" Aluminum wheel 205/50R12                                                                                  | SYSTEM VOLTAGE                        | 48V                 |
| WHEELBASE          | 1645mm                                                                     | SEATING CAPACITY         | Four pass                                                                                                     | MOTOR POWER                           | 6.3KW with EM brake |
| FRONT WHEEL TREAD  | 995mm                                                                      | SOUND BAR                | Cuboid sound bar                                                                                              | CHARGING TIME                         | 3-5h                |
| REAR WHEEL TREAD   | 1005mm                                                                     | BODY                     | Easy-to-remove body                                                                                           | CONTROLLER                            | 400A                |
| BRAKING DISTANCE   | ≤4m                                                                        | AVAILABLE SEAT<br>COLORS | Black,Beige,Brown,Khaki                                                                                       | MAX SPEED                             | 25mph               |
| MIN TURNING RADIUS | ≤5m                                                                        | AVAILABLE MODEL COLORS   | PPG:<br>Flamenco red<br>Black sapphire<br>Mediterranean blue<br>Mineral white<br>Portimao blue<br>Arctic gray | MAXIMUM<br>GRADABILITY<br>(FULL LOAD) | 25%                 |
| CURB WEIGHT        | 410kg                                                                      |                          |                                                                                                               |                                       |                     |
| MAX TOTAL MASS     | 710kg                                                                      |                          |                                                                                                               |                                       |                     |
| SUSPENSION SYSTEM  | Front: double wishbone independent suspension Rear: leaf spring suspension | TOUCHSCREEN              | 9"Bluetooth touchscreen<br>(carplay,radio,music,<br>speedometer,bluetooth,<br>back-up camera)                 | BATTERY                               | 48V Lithium battery |