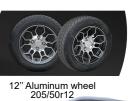

| DIMENCIONS         |                                                                            | GENERAL                  |                                                                                                               | SPECIFICATION                         |                     |
|--------------------|----------------------------------------------------------------------------|--------------------------|---------------------------------------------------------------------------------------------------------------|---------------------------------------|---------------------|
| DIMENSIONS         |                                                                            | GENERAL                  |                                                                                                               | SPECIFICATION                         |                     |
| EXTERNAL DIMENSION | 2975x1410(rearview mirror)<br>x1985mm                                      | TIRE SIZE                | 12" Aluminum wheel 205/50R12                                                                                  | SYSTEM VOLTAGE                        | 48V                 |
| WHEELBASE          | 1645mm                                                                     | SEATING CAPACITY         | Four pass                                                                                                     | MOTOR POWER                           | 6.3KW with EM brake |
| FRONT WHEEL TREAD  | 995mm                                                                      | SOUND BAR                | Cuboid sound bar                                                                                              | CHARGING TIME                         | 3-5h                |
| REAR WHEEL TREAD   | 1005mm                                                                     | BODY                     | Easy-to-remove body                                                                                           | CONTROLLER                            | 400A                |
| BRAKING DISTANCE   | ≤4m                                                                        | AVAILABLE SEAT<br>COLORS | Black,Beige,Brown,Khaki                                                                                       | MAX SPEED                             | 25mph               |
| MIN TURNING RADIUS | ≤5m                                                                        | AVAILABLE MODEL COLORS   | PPG:<br>Flamenco red<br>Black sapphire<br>Mediterranean blue<br>Mineral white<br>Portimao blue<br>Arctic gray | MAXIMUM<br>GRADABILITY<br>(FULL LOAD) | 25%                 |
| CURB WEIGHT        | 410kg                                                                      |                          |                                                                                                               |                                       |                     |
| MAX TOTAL MASS     | 710kg                                                                      |                          |                                                                                                               |                                       |                     |
| SUSPENSION SYSTEM  | Front: double wishbone independent suspension Rear: leaf spring suspension | TOUCHSCREEN              | 9"Bluetooth touchscreen<br>(carplay,radio,music,<br>speedometer,bluetooth,<br>back-up camera)                 | BATTERY                               | 48V Lithium battery |