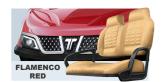

## Standard Color Matching

\* Color discrepancies may occur in the images due to differences in lighting, display settings, and printing. Please refer to the actual products for accurate color representation.

| DIMENCIONS         |                                                                            | GENERAL                  |                                                                                                               | SPECIFICATION                         |                     |
|--------------------|----------------------------------------------------------------------------|--------------------------|---------------------------------------------------------------------------------------------------------------|---------------------------------------|---------------------|
| DIMENSIONS         |                                                                            | GENERAL                  |                                                                                                               | SPECIFICATION                         |                     |
| EXTERNAL DIMENSION | 2975x1410(rearview mirror)<br>x1985mm                                      | TIRE SIZE                | 12" Aluminum wheel 205/50R12                                                                                  | SYSTEM VOLTAGE                        | 48V                 |
| WHEELBASE          | 1645mm                                                                     | SEATING CAPACITY         | Four pass                                                                                                     | MOTOR POWER                           | 6.3KW with EM brake |
| FRONT WHEEL TREAD  | 995mm                                                                      | SOUND BAR                | Cuboid sound bar                                                                                              | CHARGING TIME                         | 3-5h                |
| REAR WHEEL TREAD   | 1005mm                                                                     | BODY                     | Easy-to-remove body                                                                                           | CONTROLLER                            | 400A                |
| BRAKING DISTANCE   | ≤4m                                                                        | AVAILABLE SEAT<br>COLORS | Black,Beige,Brown,Khaki                                                                                       | MAX SPEED                             | 25mph               |
| MIN TURNING RADIUS | ≤5m                                                                        | AVAILABLE MODEL COLORS   | PPG:<br>Flamenco red<br>Black sapphire<br>Mediterranean blue<br>Mineral white<br>Portimao blue<br>Arctic gray | MAXIMUM<br>GRADABILITY<br>(FULL LOAD) | 25%                 |
| CURB WEIGHT        | 410kg                                                                      |                          |                                                                                                               |                                       |                     |
| MAX TOTAL MASS     | 710kg                                                                      |                          |                                                                                                               |                                       |                     |
| SUSPENSION SYSTEM  | Front: double wishbone independent suspension Rear: leaf spring suspension | TOUCHSCREEN              | 9"Bluetooth touchscreen<br>(carplay,radio,music,<br>speedometer,bluetooth,<br>back-up camera)                 | BATTERY                               | 48V Lithium battery |