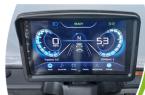

## **MULTI-FUNCTIONAL DASHBOARD**

Adjustable steering column

Control switches

9" Touchscreen with carplay integration

Cup holder

Built-in refrigerator

Storage compartment with golf ball & tee holder

USB charging port