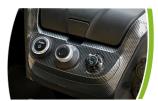

## **MULTI-FUNCTIONAL DASHBOARD**

Adjustable steering column

Control switches

9" Touchscreen with carplay integration

Cup holder

Built-in refrigerator

Storage compartment with golf ball & tee holder

USB charging port