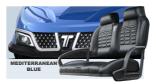

## Standard Color Matching

\* Color discrepancies may occur in the images due to differences in lighting, display settings, and printing. Please refer to the actual products for accurate color representation.

| DIMENCIONS         |                                                                            | GENERAL                  |                                                                                                               | SPECIFICATION                         |                     |
|--------------------|----------------------------------------------------------------------------|--------------------------|---------------------------------------------------------------------------------------------------------------|---------------------------------------|---------------------|
| DIMENSIONS         |                                                                            | GENERAL                  |                                                                                                               | SPECIFICATION                         |                     |
| EXTERNAL DIMENSION | 2975x1410(rearview mirror)<br>x1985mm                                      | TIRE SIZE                | 12" Aluminum wheel 205/50R12                                                                                  | SYSTEM VOLTAGE                        | 48V                 |
| WHEELBASE          | 1645mm                                                                     | SEATING CAPACITY         | Four pass                                                                                                     | MOTOR POWER                           | 6.3KW with EM brake |
| FRONT WHEEL TREAD  | 995mm                                                                      | SOUND BAR                | Cuboid sound bar                                                                                              | CHARGING TIME                         | 3-5h                |
| REAR WHEEL TREAD   | 1005mm                                                                     | BODY                     | Easy-to-remove body                                                                                           | CONTROLLER                            | 400A                |
| BRAKING DISTANCE   | ≤4m                                                                        | AVAILABLE SEAT<br>COLORS | Black,Beige,Brown,Khaki                                                                                       | MAX SPEED                             | 25mph               |
| MIN TURNING RADIUS | ≤5m                                                                        | AVAILABLE MODEL COLORS   | PPG:<br>Flamenco red<br>Black sapphire<br>Mediterranean blue<br>Mineral white<br>Portimao blue<br>Arctic gray | MAXIMUM<br>GRADABILITY<br>(FULL LOAD) | 25%                 |
| CURB WEIGHT        | 410kg                                                                      |                          |                                                                                                               |                                       |                     |
| MAX TOTAL MASS     | 710kg                                                                      |                          |                                                                                                               |                                       |                     |
| SUSPENSION SYSTEM  | Front: double wishbone independent suspension Rear: leaf spring suspension | TOUCHSCREEN              | 9"Bluetooth touchscreen<br>(carplay,radio,music,<br>speedometer,bluetooth,<br>back-up camera)                 | BATTERY                               | 48V Lithium battery |