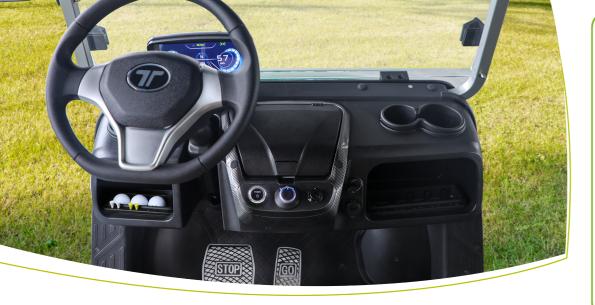

## **MULTI-FUNCTIONAL DASHBOARD**

Adjustable steering column

Control switches

9" Touchscreen with carplay integration

Cup holder

Built-in refrigerator

Storage compartment with golf ball & tee holder

USB charging port