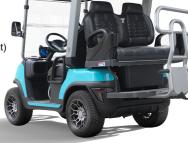

Rear armrest with built-in storage compartment

Cuboid sound bar

Accelerator / Brake pedal

Led brake lights and turning signals

Rear handrail (Optional golf bag holder kit)

Charging port