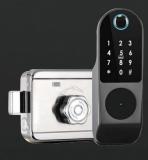

## One-Touch Smart Fingerprint Door Lock X1

Classic door lock upgraded version with a high costperformance ratio;

Grade 5A traceless tempered glass touch screen;

One-touch fast and convenient access;

Six unlocking methods;

#### **One-Touch Smart Fingerprint Door Lock X1**

- 1.Tempered glass panel, high-profile and elegant;
- 2. Semiconductor biological live fingerprint, anti-copying, high security;
- 3. Grade C anti-theft lock core, hidden design, doubled anti-theft performance;
- 4. Five unlocking methods: fingerprint, password, card, key, and App;
- 5.32-bit virtual password, preventing peeping and effectively avoiding real password leakage;
- 6.One-touch access, anti-pry alarm, doubled anti-theft performance.