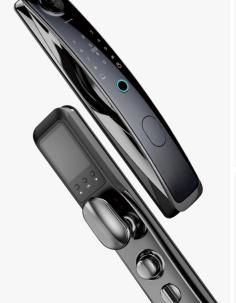

## One-Touch Smart Fingerprint Door Lock X1

Classic door lock upgraded version with a high costperformance ratio;

Grade 5A traceless tempered glass touch screen;

One-touch fast and convenient access;

Six unlocking methods;

Fast recognition of live fingerprints within 0.3s only;

Doorbell call linked to remote temporary password unlocking.

One-touch Smart Fingerprint Door Lock M6

Semiconductor fingerprint sensor, accurate identification, rejecting cloning