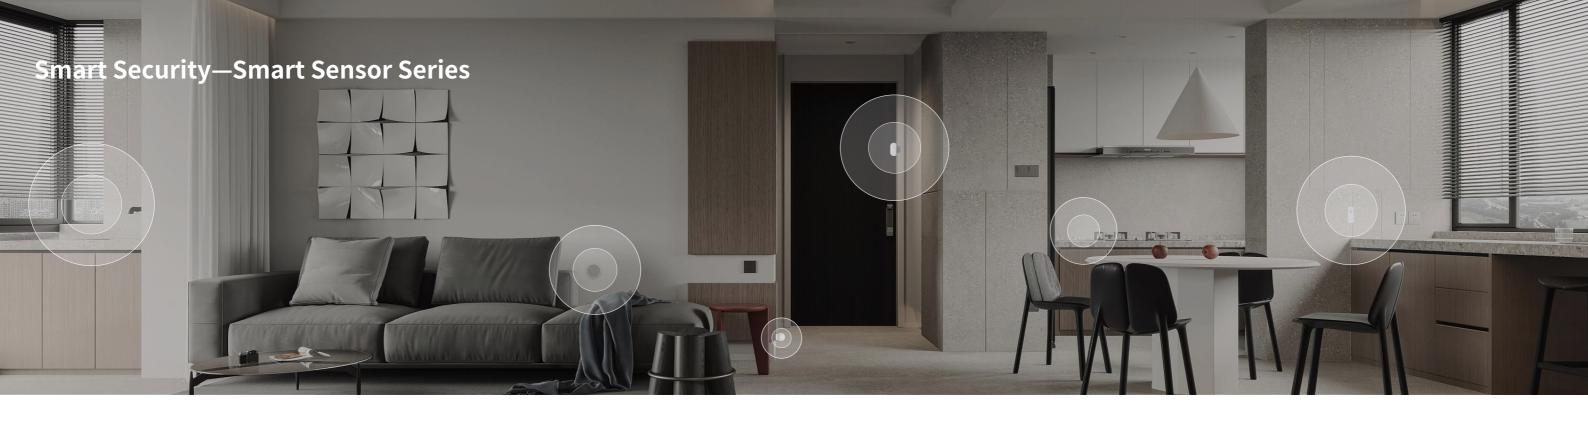

#### **Smart Interactive Device Series**

#### WIFI Infrared Universal Remote Controller

This universal infrared remote controller helps simplify your lifestyle by interacting with all smart home systems. It can control any infrared devices such as TV, air conditioner, fan, etc. It is easy to set up and flexible to install, featuring plug-and-play.

#### WIFI Air Conditioner Companion

This product allows you to control your air conditioner with a mobile App and voice commands, making it easy to save energy and enjoy a comfortable sleep. It also provides usage statistics and accurately detects the actual power of your air conditioner. It can remotely turn on/off the air conditioner. With sensor linkage to open windows and turn off air conditioning, and smart scene linkage, it can help minimize energy consumption.

#### **Smart Socket**

This smart socket turns traditional appliances into smart ones. With the aid of the mobile APP, it allows you to control power on/off with one click or realize timed remote control. It is safe and energy-saving, and can also be linked with smart home systems to enable smart scene linkage and make your home smarter.

#### Smart Body Fat Scale

This scale monitors various body indicators anytime, effectively preventing sub-health. With 26 core data monitoring reminders including weight, body shape, BMI, and more, you can always know your body data, comprehensively understand your body changes, and make timely adjustments to maintain a healthy status at all times.

#### Smart Speaker

The smart speaker is a product derived from the intelligent upgrade of traditional active speakers. It can be equipped with a smart voice interaction system, connected to content and internet services, and linked to more smart home devices to become a smart terminal for scene-based smart home control. It adapts to people's faster pace of life and higher quality of life.

#### Smart Loona Round Mirror

This mirror is an intelligent product that combines a smart tablet with a traditional mirror. It allows you to monitor health index changes, weather conditions, and household environmental device data at any time. It comes with entertainment features such as playing news, watching videos, listening to music, surfing the internet, etc. It integrates smart home control, health management, entertainment, and information inquiry into one.

#### Zigbee Card-activated Power Switch

Connected to a gateway, this switch supports power on/off control via mobile App or mini program. Scene control devices can be created by inserting or removing a card. As a high-frequency card-activated power switch (The lock should match the card), it gives a sense of a high-end stainless steel texture. It is made of flame-retardant PC.

#### Smart Air Conditioner Panel

This panel provides intelligent control of the air conditioner on/off, temperature adjustment, fan speed adjustment, mode switching, and sweep setting through infrared control. It also supports voice control, timing control, and remote control. It can be combined with smart home systems to achieve more scene linkage.

#### **Smart Switch Series**

As an alternative to traditional wall-mounted switches, it provides remote control via a mobile App, customizes scenes, and realizes one-click control. It requires a combination with a Zigbee gateway and supports voice control with Al. You can set different scene modes according to your preferences, eliminating complex procedures. Simply by pressing the switch, you can turn on/off several appliances immediately.