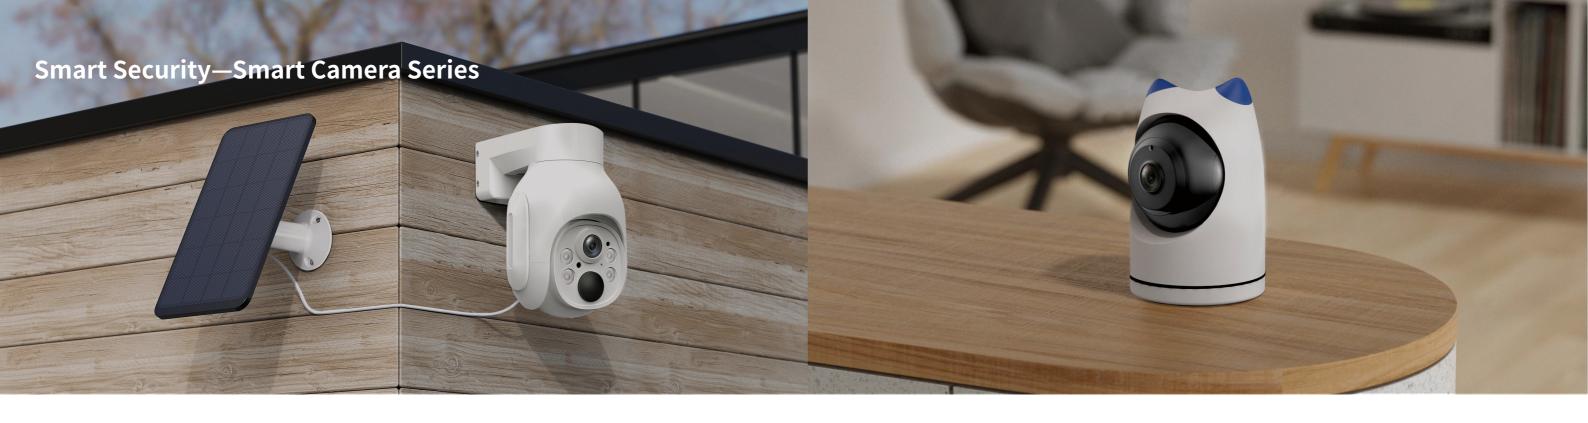

#### WIFI Smart PTZ Camera

This camera supports one-key calling and real-time monitoring. It allows you to view the status of your home through the smartphone App no matter where you are. It offers insight into the conditions of your family members such as the elderly and children, and also pets. It also supports features such as motion detection, body motion tracking, and real-time voice intercom, thus enabling remote companionship and constant protection of your family members.

#### Cat Style Smart PTZ Camera

This camera supports 24-hour real-time monitoring. It allows you to view the status of your home through the smartphone App no matter where you are. It offers insight into the conditions of your family members such as the elderly and children, and also pets. It also supports real-time voice to enable remote companionship and constant protection of your family members.

#### WIFI High-power Ball Camera

2This camera provides 24-hour real-time monitoring with features such as IR night vision, PIR infrared human detection, and body movement tracking. It can be controlled remotely via the smartphone App and supports real-time two-way voice communication. It has a standby time of up to 8 months and pushes alarms and notifications to the user's smartphone remotely in case of any abnormal events.

## 4G/WIFI Smart Solar-powered Ball Camera

This camera provides 24-hour real-time monitoring and support for two-way voice communication, and night vision mode. It supports up to a 128GB SD card. Solar-powered, it supports human detection and motion tracking and pushes alarms and notifications to the user's smartphone remotely in case of any abnormal events.