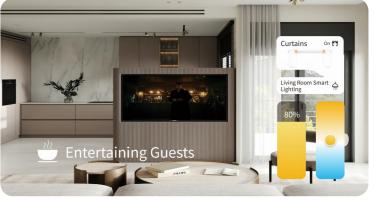

## **Whole-Home Automation**

## Various intelligent interactions

## Scene Applications, Automatic Sensing One-Click Scene Selection Arriving Home