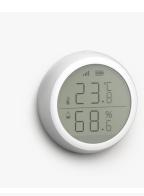

#### Zigbee Humidity/Temperature Sensor

This sensor monitors the indoor humidity and temperature on a real-time basis and sends notifications to the user's smartphone App. This allows for timely adjustments to air conditioners, underfloor heating, humidifiers, and other devices to enable more scientific and precise environmental control. It is especially suitable for home environments such as children's rooms, bedrooms, and living rooms.