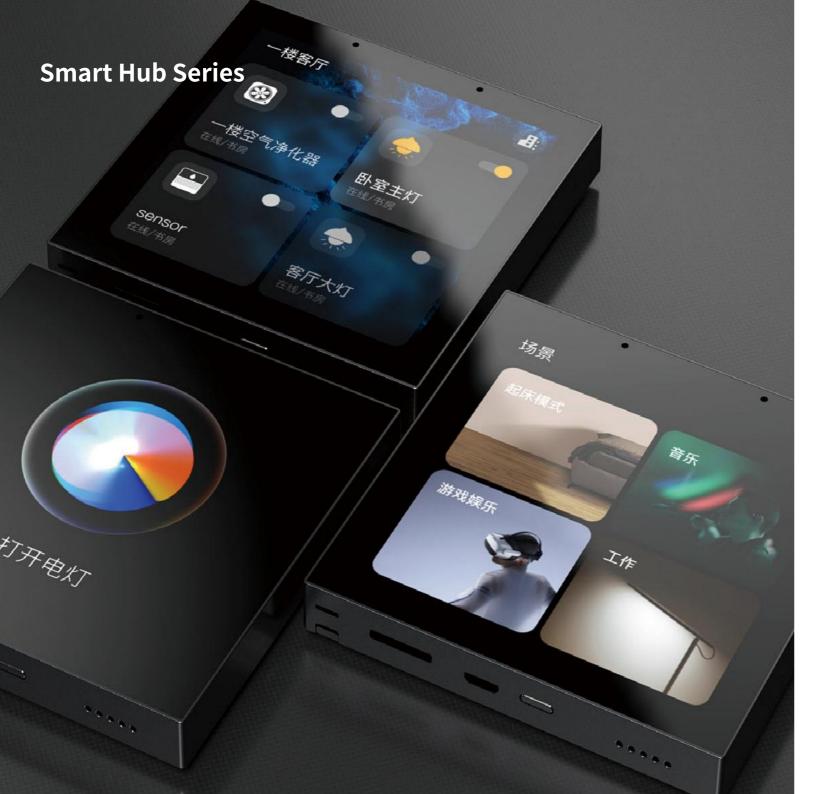

## Smart Home Hub

Just one app to control cross-brand devices
Easily achieve cross-platform interconnection and interoperability

## Zigbee 3.0

Low power consumption, faster response

Can connect to hundreds of sub-devices, one gateway can satisfy your smart life

#### Support three protocols

Wired network port direct connection More efficient data transmission

## **Smart Gateway**

As the central control hub of the smart home system, the smart gateway connects home security, lighting atmosphere, home environment, and other smart interactive devices. With a mobile APP, you can easily achieve scene linkage and remote control. The powerful edge computing gateway enables batch management, local gateway, edge intelligence, remote control, data management, and other functions and can connect a variety of smart devices.