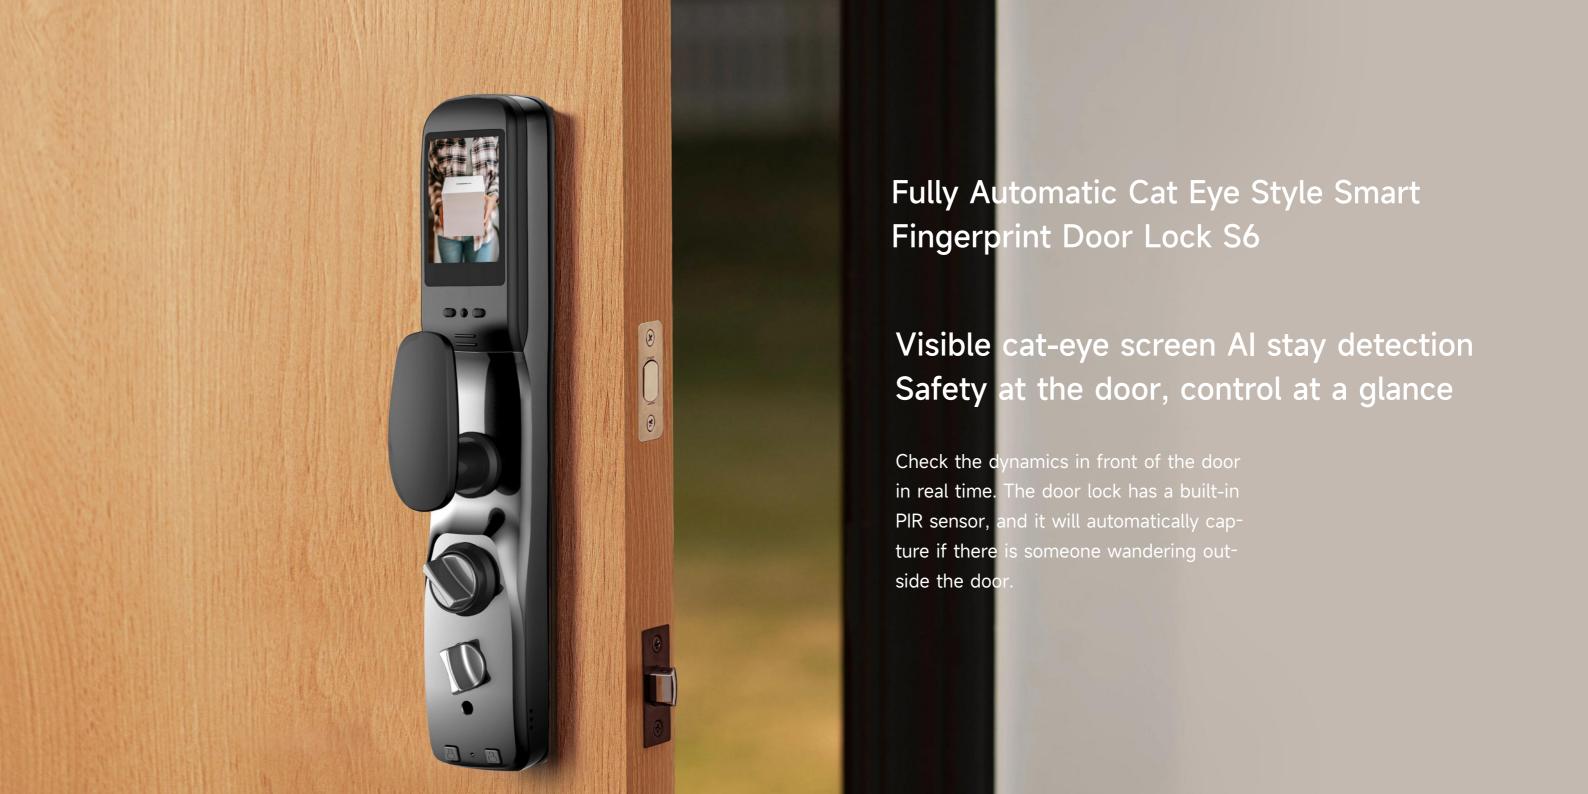

#### Fully Automatic Cat Eye Style Smart Fingerprint Door Lock S6

- 1. Built-in visible cat eye;
- 2. Fast door opening for a quick escape;
- 3. Dual verification unlocking for improved security;
- 4. OLED display screen with text and voice guidance for clearer operation;
- 5. Grade C anti-theft lock core, hidden design, doubled anti-theft performance;
- 6. Multiple unlocking methods: password, mini program, fingerprint, key, magnetic card, and temporary password.