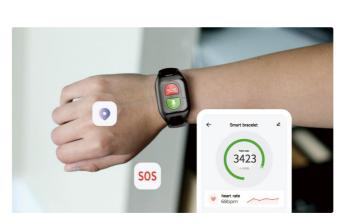

#### Smart watch

It can record the number of steps and exercise data in real time, and can also monitor the human heart rate, blood oxygen, body temperature, and blood pressure in real time, collect and record these parameters, and form a historical record. The user's exercise and health status can be checked at any time through the mobile phone APP. The mobile phone APP can realize the function of checking the location and support the voice call function.