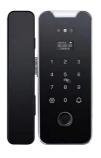

#### 3D face recognition palm print door lock Q8 pro

- 1. It can match face, fingerprint, card and password, palm vein and other ways of opening the door.
- 2. It has advanced production and testing mode to prevent missed detection and false detection.
- 3. It can add anti-hijacking users separately to enhance the user's security experience.
- 4. Self-test function when starting the machine
- 5. All components are internationally renowned brands with stable and reliable quality.
- 6. The door lock modules are waterproof, moisture-proof and mildew-proof.
- 7. The door lock modules are tested for high and low temperature, vibration, aging and other tests to adapt to harsh environments.

#### 3D face recognition palm print door lock Q9 pro

- 1. It can match face, fingerprint, card and password, palm vein and other ways of opening the door.
- 2. It has advanced production and testing mode to prevent missed detection and false detection.
- 3. It can add anti-hijacking users separately to enhance the user's security experience.
- 4. Self-test function when starting the machine
- 5. All components are internationally renowned brands with stable and reliable quality.
- 6. The door lock modules are waterproof, moisture-proof and mildew-proof.
- 7. The door lock modules are tested for high and low temperature, vibration, aging and other tests to adapt to harsh environments.