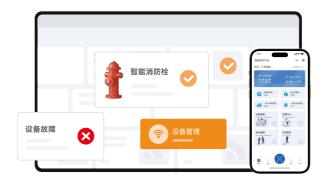

#### Smart fire hydrant terminal

Monitor the status of fire hydrants in real time to achieve remote supervision of water leakage, water shortage and water theft. When abnormal fire hydrants are detected, the system will automatically alarm and notify relevant personnel through mobile phone APP, platform and other means to carry out timely maintenance, improve supervision efficiency, prevent potential threats and reduce manual inspection costs.

#### Smart pressure gauge

It can realize remote real-time monitoring of the pressure data and status of indoor fire hydrants, sprinkler terminals, fire pumps and other equipment. When abnormal equipment pressure is detected, the system will automatically alarm and notify relevant personnel through mobile phone APP, platform and other methods to check and repair in time, improve supervision efficiency, prevent potential threats and reduce manual inspection costs.

#### Intelligent level meter

It can realize remote monitoring of the high and low liquid level data of the fire water tank. When the liquid level exceeds the preset alarm value, the system will automatically alarm and notify relevant personnel through mobile phone APP, platform and other methods to check and repair in time, improve supervision efficiency, prevent potential threats and reduce manual inspection costs.