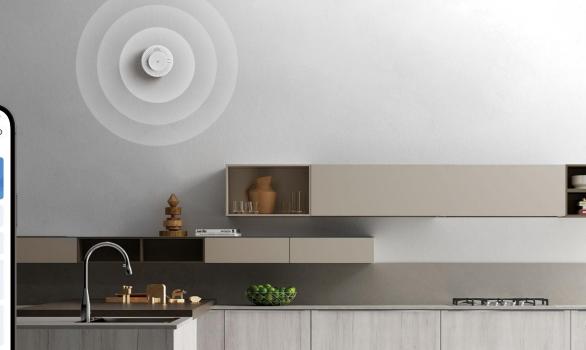

#### WIFI Smoke Sensor

This sensor monitors the real-time smoke concentration. It will immediately send an audible and visual alarm signal and a notification to the user's smartphone App when the smoke concentration reaches the alarm value, helping to strengthen the home's fire safety. The sensor also features self-diagnosis for equipment failures, local sensor malfunction alerts, remote malfunction alarms, and regular self-check reminders.