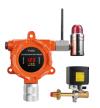

#### WIFI Gas Sensor

This sensor monitors the real-time concentration of natural gas or coal gas. It will send an alert to the user's smartphone App in case of any danger. On-site personnel can also use the wireless emergency button to send alerts without the need for wiring. The sensor is easy to install and can be flexibly installed and used in home kitchens and other places.

#### WIFI Sound and Light Alarm

This wireless sound and light alarm is an accessory in the alarm system. It can simultaneously emit sound and light alarm signals in case of any danger. It should be used in conjunction with motion devices such as switches and sockets.