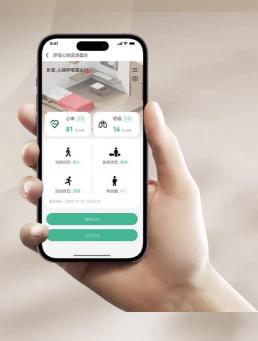

## **Smart Health Monitoring Series**

Accurately detect falls, sleep, moving and standing etc., and always keep an eye on your status.

#### Fall detection radar

Human body fall alarm, accurate perception of human body posture, accurate continuous detection of life existence, when the elderly, children and other special groups accidentally fall, the fall alarm information can be reported to the family's mobile APP immediately, the situation can be detected in time, and there is a stationary alarm function.

## Heartbeat and respiratory monitoring radar

Real-time sensing of the human body's breathing and heart rate frequency around the clock, real-time reporting to the mobile APP, alarm when detecting a person leaving the bed or falling from the bed, accurate life detection, human presence detection, accurate and continuous detection of active, stationary, and comatose human bodies, and sleep quality record output A night's sleep record to analyze sleep quality.

#### Smart sleep monitoring belt

Real-time heart rate, respiration, and heart rate variability monitoring during sleep can monitor the number of times leaving bed, duration of sleep, and number of times tossing over, and can provide abnormal alarms. Through AI algorithm analysis of various indicators such as respiration, heart rate, and body movement, a sleep status report is provided. The analysis report can intuitively display sleep parameters and provide effective sleep suggestions.