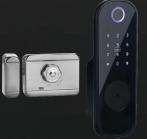

Fast recognition of live fingerprints within 0.3s only;

Doorbell call linked to remote temporary password unlocking.

One-touch Smart Fingerprint Door Lock M6

Semiconductor fingerprint sensor, accurate identification, rejecting cloning

#### **One-touch Smart Fingerprint Door Lock M6**

- 1.The IMD process ensures high strength, corrosion resistance, and rust prevention;
- 2. Semiconductor biological live fingerprint, suitable for people aged 5 to 70;
- 3. Capacitive touchpad + OLED display screen;
- 4. Multiple unlocking methods such as fingerprint, password, magnetic card, and mini program;
- 5.32-bit virtual password to prevent peeping, anti-pry alarm, doubled anti-theft performance;