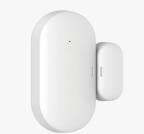

#### Zigbee Door/Window Sensor

This sensor is used for detecting the opening and closing of doors or windows. It features a split sensor design that can detect the real-time status of the door/window and automatically send notifications to the user's smartphone App. When combined with a smart gateway, this sensor can trigger smart home scenes, such as turning on lights, through the App's preset automation settings.