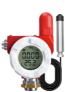

#### Industrial grade combustible gas alarm

The combustible gas detection alarm has high sensitivity and fast response time. It can accurately and timely detect and send out early warning signals to remind operators and prevent accidents. It can be used with an electric valve controller to automatically cut off the gas valve.