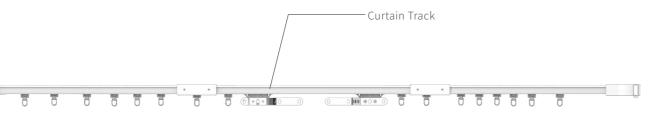

The motor control board and power supply board have passed CCC certification and comply with safety regulations. The smart curtain has an aviation-grade aluminum profile track and is treated with an electrophoresis process to make it durable, corrosion-resistant and oxidation-resistant. The imported Kevlar silent belt is soft and resilient, providing stable transmission.

#### Zigbee/WIFI Curtain Motor

The motor casing is made of aviation-grade aluminum. The silent motor supports serial port and low-voltage switch control. It has a load capacity of 50kg and an IP40 protection level. The motor comes with a professionally customized track and supports curved track customization.