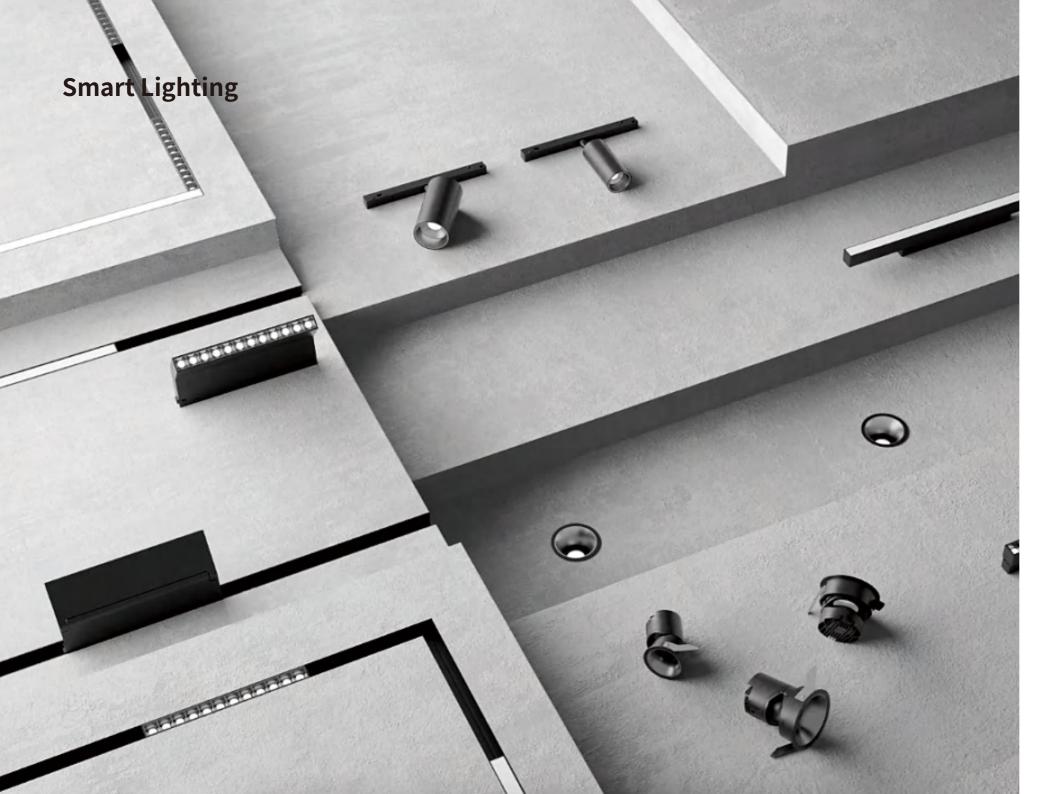

## Magnetic Track Light

The light provides you with an ultimate soft lighting experience through stepless dimming.

Unified multi-screen interaction offers you a silk-like smooth experience f or lighting adjustment, with light group control, multi-screen synchronization, and one-click scene settings. Additionally, it allows for voice and remote control, freeing your hands and allowing you to control the light through sound. Sensor-linked control: The light will be on when you are present and off when you are absent.

Track Spotlight
Grid Light
Linear Light
Folding Linear Light
Folding Grid Light