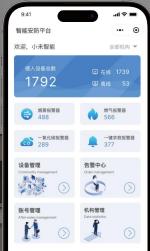

onditioner on/off, temperature adjustment, fan speed adjustment, mode switching, and sweep setting through infrared control. It also supports voice control, timing control, and remote control. It can be combined with smart home systems to achieve more scene linkage.

#### **Smart Switch Series**

As an alternative to traditional wall-mounted switches, it provides remote control via a mobile App, customizes scenes, and realizes one-click control. It requires a combination with a Zigbee gateway and supports voice control with Al. You can set different scene modes according to your preferences, eliminating complex procedures. Simply by pressing the switch, you can turn on/off several appliances immediately.

#### D3 Series

































## **Smart Fire Monitoring Series**









Monitor the smoke concentration in real time. Remote real-time monitoring of electricity usage. When a When the detected smoke concentration reaches fault occurs that may cause hidden dangers in electricity use, the alarm value, the equipment will immediately the equipment will quickly issue an alarm and disconnect emit an audible and visual alarm and push the the lower-level power supply to ensure safe electricity use. It alarm information to the platform, mobile APP, can realize a variety of flexible methods such as local WeChat public account, etc., so that the staff can manual/electric control and remote APP one-key control. detect the dangerous situation in time and The line current/voltage/power/electric energy temperature effectively prevent accidents. are displayed in real