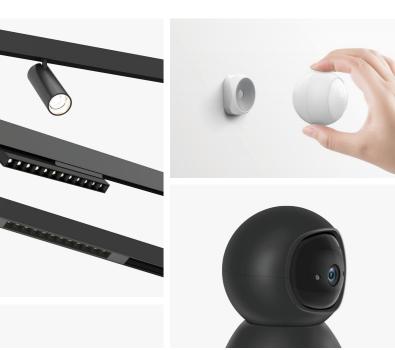

## Magnetic Track Light

The light provides you with an ultimate soft lighting experience through stepless dimming.

Unified multi-screen interaction offers you a silk-like smooth experience f or lighting adjustment, with light group control, multi-screen synchronization, and one-click scene settings. Additionally, it allows for voice and remote control, freeing your hands and allowing you to control the light through sound. Sensor-linked control: The light will be on when you are present and off when you are absent.

Track Spotlight
Grid Light
Linear Light
Folding Linear Light
Folding Grid Light

Titanium Series Dual-color Temperature Deep Anti-glare Spotlight

This sensor detects human movement by sensing the infrared radiation emitted by the body and determines whether the body is in motion, which allows it to detect the presence of humans in the monitored area. When detecting movement, it will automatically send a notification to the user's smartphone App. When combined with a smart gateway, this sensor can trigger smart home scenes, such as turning on/off lights, through the App's preset automation settings.

#### WIFI Smart PTZ Camera

This camera supports one-key calling and real-time monitoring. It allows you to view the status of your home through the smartphone App no matter where you are. It offers insight into the conditions of your family members such as the elderly and children, and also pets. It also supports features such as motion detection, body motion tracking, and real-time voice intercom, thus enabling remote companionship and constant protection of your family members.

#### Cat Style Smart PTZ Camera

This camera supports 24-hour real-time monitoring. It allows you to view the status of your home through the smartphone App no matter where you are. It offers insight into the conditions of your family members such as the elderly and children, and also pets. It also supports real-time voice to enable remote companionship and constant protection of your family members.