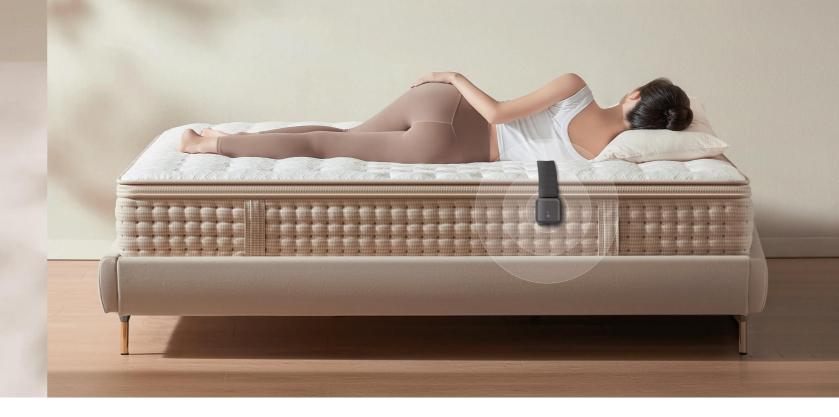

## **Smart Health Monitoring Series**

Accurately detect falls, sleep, moving and standing etc., and always keep an eye on your status.

## Heartbeat and respiratory monitoring radar

Real-time sensing of the human body's breathing and heart rate frequency around the clock, real-time reporting to the mobile APP, alarm when detecting a person leaving the bed or falling from the bed, accurate life detection, human presence detection, accurate and continuous detection of active, stationary, and comatose human bodies, and sleep quality record output A night's sleep record to analyze sleep quality.

#### Smart sleep monitoring belt

Real-time heart rate, respiration, and heart rate variability monitoring during sleep can monitor the number of times leaving bed, duration of sleep, and number of times tossing over, and can provide abnormal alarms. Through AI algorithm analysis of various indicators such as respiration, heart rate, and body movement, a sleep status report is provided. The analysis report can intuitively display sleep parameters and provide effective sleep suggestions.