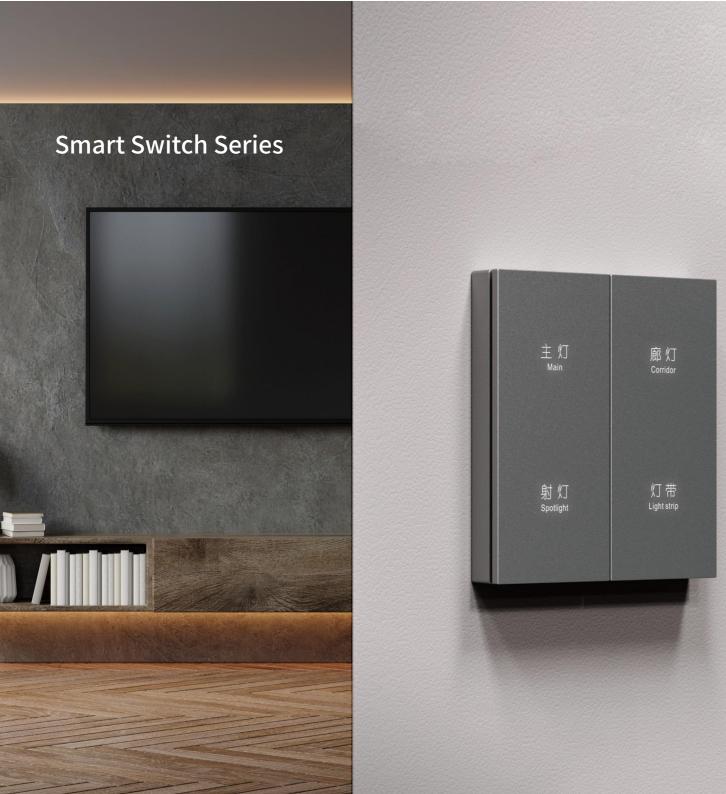

#### **Smart Switch Series**

As an alternative to traditional wall-mounted switches, it provides remote control via a mobile App, customizes scenes, and realizes one-click control. It requires a combination with a Zigbee gateway and supports voice control with Al. You can set different scene modes according to your preferences, eliminating complex procedures. Simply by pressing the switch, you can turn on/off several appliances immediately.