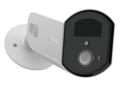

#### WIFI Smart Solar-powered Bullet Camera

Used indoors or outdoors, this camera provides 24-hour real-time monitoring with support for two-way voice communication and night vision mode. It can also serve as a lighting device and is IP66 waterproof and dustproof. It supports human detection and motion detection and pushes alarms and notifications to the user's smartphone remotely in case of any abnormal events.