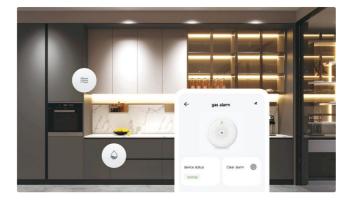

## **Device Online, Intelligent Scenes**

Intelligent device alarm configuration, gas alarm, smoke alarm, human induction, door lock alarm, etc., implementing early warning, mid-event alarm, post-event traceability.

#### WIFI Gas Sensor

This sensor monitors the real-time concentration of natural gas or coal gas. It will send an alert to the user's smartphone App in case of any danger. On-site personnel can also use the wireless emergency button to send alerts without the need for wiring. The sensor is easy to install and can be flexibly installed and used in home kitchens and other places.