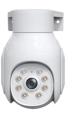

#### WIFI High-power Ball Camera

2This camera provides 24-hour real-time monitoring with features such as IR night vision, PIR infrared human detection, and body movement tracking. It can be controlled remotely via the smartphone App and supports real-time two-way voice communication. It has a standby time of up to 8 months and pushes alarms and notifications to the user's smartphone remotely in case of any abnormal events.