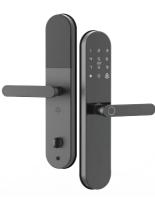

#### **Bull Head Fingerprint Door Lock N1**

1.Smart housekeeper and access control system, allowing access to and export of unlocking records;

2.Made of aviation-grade aluminum for strong protection, sturdy and durable;

3.Local doorbell reminder, waterproof design, and metal emergency escape knob;

4. Multiple unlocking methods such as fingerprint, password, remote control, magnetic card, and mini program;

5. Automatic locking to eliminate worries about forgetting to lock.

#### Bull Head Fingerprint Door Lock N1 (Waterproof Type)

1.Smart housekeeper and smart access control system, allowing access to and export of unlocking records;

2.Made of aviation-grade aluminum for strong protection, sturdy and durable;

3.Local doorbell reminder, waterproof design, and metal emergency escape knob;

4. Multiple unlocking methods such as fingerprint, password, remote control, magnetic card, and mini program;

5. Automatic locking to eliminate worries about forgetting to lock;

IP67 waterproof, losing no function even if immersed in water for 30 minutes.