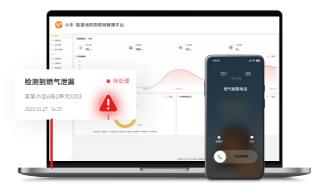

## Timely alarm for abnormal situations

When the monitored parameters reach the warning value, the sensor will automatically send abnormal data to the cloud platform, and the cloud platform will immediately give an alarm feedback, ensuring that abnormal situations are discovered and reported in a timely manner.

#### WIFI Gas Sensor

This sensor monitors the real-time concentration of natural gas or coal gas. It will send an alert to the user's smartphone App in case of any danger. On-site personnel can also use the wireless emergency button to send alerts without the need for wiring. The sensor is easy to install and can be flexibly installed and used in home kitchens and other places.