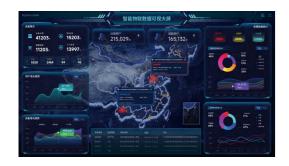

## **Smart Fire Safety**

By effectively using IoT technology in the process of fire protection construction, electrical fire data collection can timely and efficiently identify problems that may arise in the process of fire safety management, so that effective measures can be taken in a timely manner

## Real-time monitoring, wireless transmission

Monitor the equipment status 24 hours a day to monitor alarms, faults, power shortages and other hidden dangers in real time, so that personnel can eliminate hidden dangers at the fault points in time.

## Timely alarm for abnormal situations

When the monitored parameters reach the warning value, the sensor will automatically send abnormal data to the cloud platform, and the cloud platform will immediately give an alarm feedback, ensuring that abnormal situations are discovered and reported in a timely manner.

#### Stereo matrix alarm push

The alarm information will be delivered to relevant personnel in a timely manner through computer alarm pop-up windows, alarm calls, alarm text messages, mobile phone APPs, etc., and supports the function of automatic upgrade of alarms that are not handled within the specified time.

#### Alarm when abnormal situation is found

When the equipment detects an abnormal hidden danger, it triggers an alarm message and uploads it to the platform. It promptly notifies the on-duty personnel to handle it through computer alarm pop-up windows, alarm phone calls, alarm text messages, mobile phone APPs, etc., so that the monitoring personnel can handle it in time to ensure that electrical fires are prevented before they "ignite".

#### Centralized management of fire equipment

The equipment is monitored throughout the entire process. Through the system, the status, data, and alarm parameters of the equipment can be viewed at any time, and the operation status of the equipment can be understood in real time online; this solves the problems of traditional manual inspections and heavy work. Avoid potential safety hazards caused by alarms not reporting in time and lack of water for firefighting. Get fault information immediately and repair quickly to ensure the healthy operation of firefighting equipment, achieve visual management, and improve management convenience.

#### Proactively cut off the source of hidden dangers

When a fault occurs that may cause hidden dangers in electricity use, the equipment quickly disconnects the lower-level power supply to ensure safe electricity use. When the combustible gas detector detects a combustible gas leak, the equipment issues an alarm and links the manipulator to shut off the gas source. The alarm information is reported so that the monitoring personnel can handle it in time. The integrated prevention and control mechanism ensures the safety of electricity and gas use.

#### Data Statistical Analysis

Automatically generate data reports, weekly reports, monthly reports, and annual reports for alarms, and analyze the data, including data summary and analysis reports. The data summary displays the alarm and fault records of each month in the form of curves and tables, and also displays the control log. After comparative analysis, a hidden danger report is formed and sent to relevant units for processing.