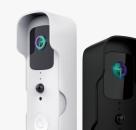

#### WiFi Smart Video Doorbell

When a visitor presses the doorbell, a video call will be immediately sent to the user's smartphone App to allow for visual communication with the visitor. The doorbell, featuring snapshot and visitor log, provides 24-hour real-time monitoring and enables PIR body detection wake-up.