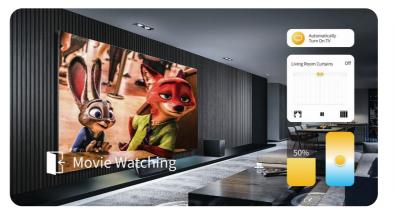

## **Whole-Home Automation**

## Various intelligent interactions

## Scene Applications, Automatic Sensing One-Click Scene Selection Arriving Home