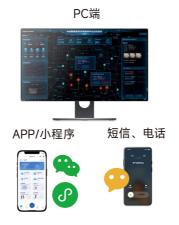

#### Stereo matrix alarm push

The alarm information will be delivered to relevant personnel in a timely manner through computer alarm pop-up windows, alarm calls, alarm text messages, mobile phone APPs, etc., and supports the function of automatic upgrade of alarms that are not handled within the specified time.

#### Alarm when abnormal situation is found

When the equipment detects an abnormal hidden danger, it triggers an alarm message and uploads it to the platform. It promptly notifies the on-duty personnel to handle it through computer alarm pop-up windows, alarm phone calls, alarm text messages, mobile phone APPs, etc., so that the monitoring personnel can handle it in time to ensure that electrical fires are prevented before they "ignite".