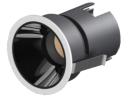

Titanium Series Dual-color Temperature Deep Anti-glare Spotlight

This sensor detects human movement by sensing the infrared radiation emitted by the body and determines whether the body is in motion, which allows it to detect the presence of humans in the monitored area. When detecting movement, it will automatically send a notification to the user's smartphone App. When combined with a smart gateway, this sensor can trigger smart home scenes, such as turning on/off lights, through the App's preset automation settings.