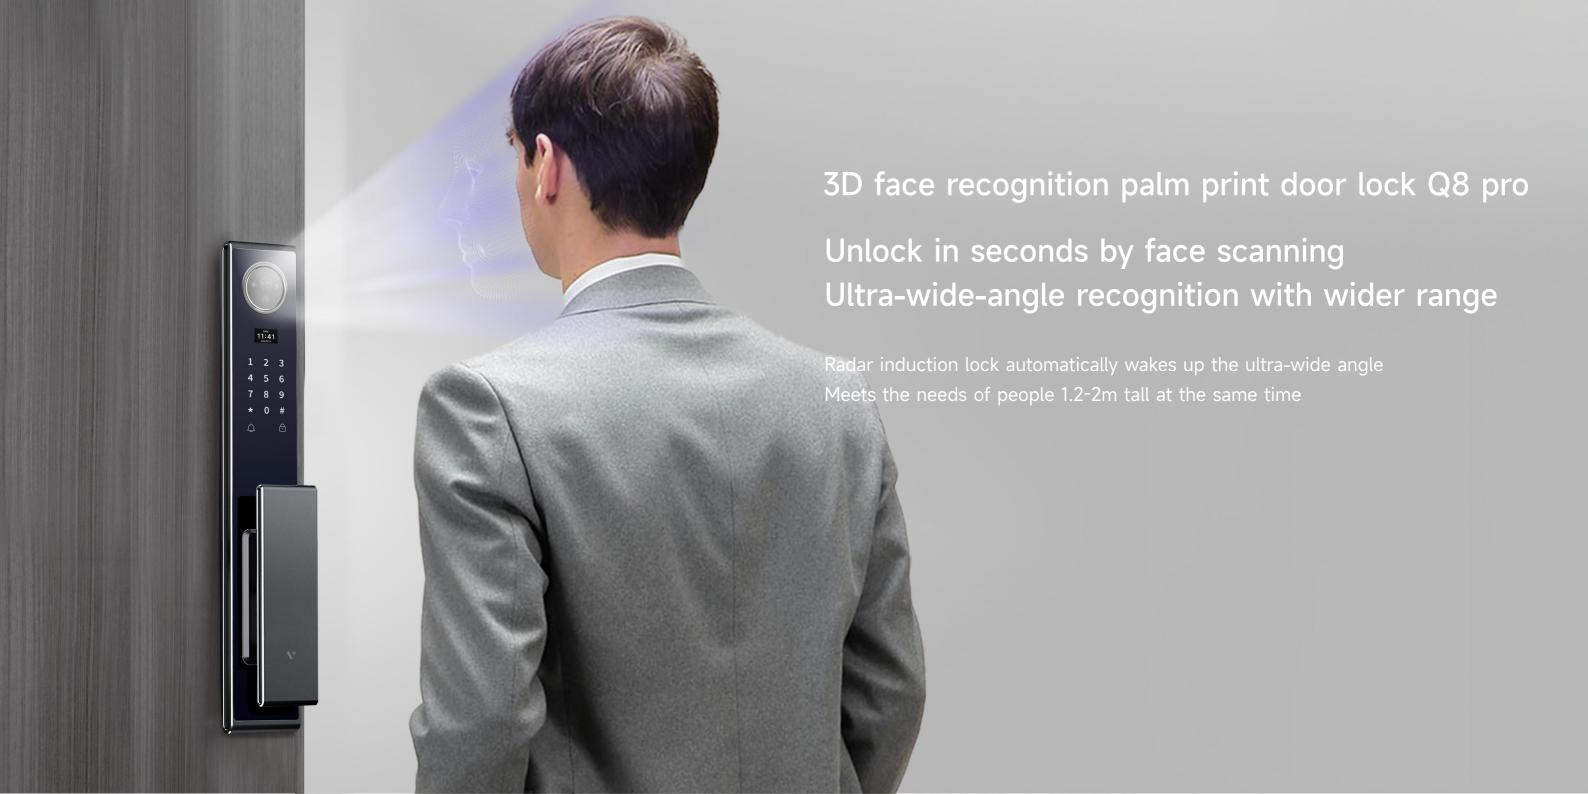

#### 3D face recognition palm print door lock Q8 pro

- 1. It can match face, fingerprint, card and password, palm vein and other ways of opening the door.
- 2. It has advanced production and testing mode to prevent missed detection and false detection.
- 3. It can add anti-hijacking users separately to enhance the user's security experience.
- 4. Self-test function when starting the machine
- 5. All components are internationally renowned brands with stable and reliable quality.
- 6. The door lock modules are waterproof, moisture-proof and mildew-proof.
- 7. The door lock modules are tested for high and low temperature, vibration, aging and other tests to adapt to harsh environments.