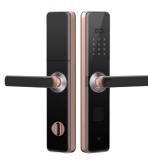

#### **One-touch Smart Fingerprint Door Lock M6**

- 1.The IMD process ensures high strength, corrosion resistance, and rust prevention;
- 2. Semiconductor biological live fingerprint, suitable for people aged 5 to 70;
- 3. Capacitive touchpad + OLED display screen;
- 4. Multiple unlocking methods such as fingerprint, password, magnetic card, and mini program;
- 5.32-bit virtual password to prevent peeping, anti-pry alarm, doubled anti-theft performance;

#### **One-Touch Smart Fingerprint Door Lock X1**

- 1.Tempered glass panel, high-profile and elegant;
- 2. Semiconductor biological live fingerprint, anti-copying, high security;
- 3. Grade C anti-theft lock core, hidden design, doubled anti-theft performance;
- 4. Five unlocking methods: fingerprint, password, card, key, and App;
- 5.32-bit virtual password, preventing peeping and effectively avoiding real password leakage;
- 6.One-touch access, anti-pry alarm, doubled anti-theft performance.