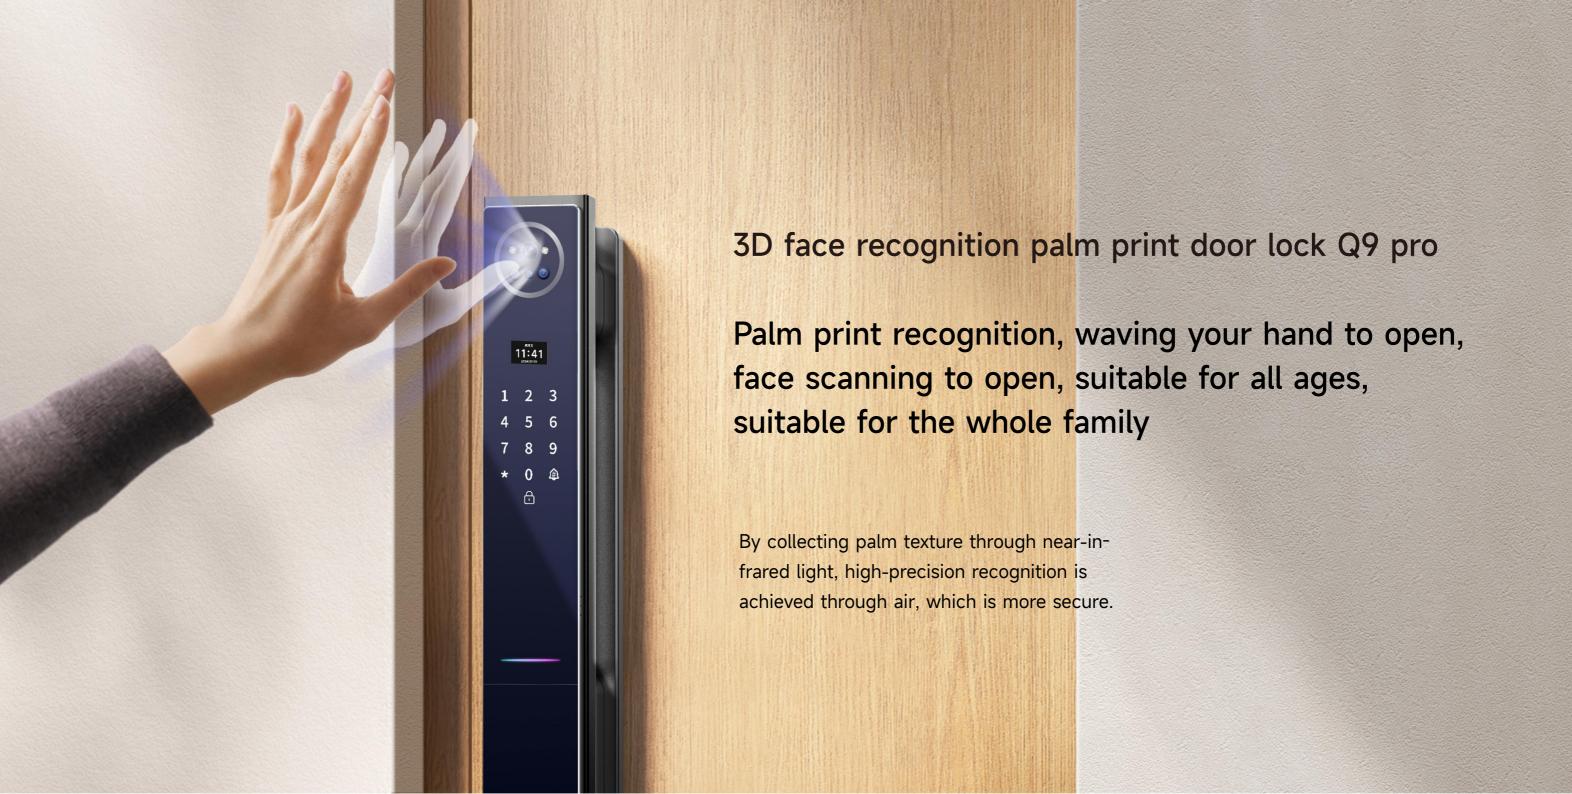

#### 3D face recognition palm print door lock Q9 pro

- 1. It can match face, fingerprint, card and password, palm vein and other ways of opening the door.
- 2. It has advanced production and testing mode to prevent missed detection and false detection.
- 3. It can add anti-hijacking users separately to enhance the user's security experience.
- 4. Self-test function when starting the machine
- 5. All components are internationally renowned brands with stable and reliable quality.
- 6. The door lock modules are waterproof, moisture-proof and mildew-proof.
- 7. The door lock modules are tested for high and low temperature, vibration, aging and other tests to adapt to harsh environments.