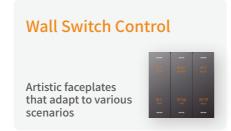

#### **Smart Switch Series**

As an alternative to traditional wall-mounted switches, it provides remote control via a mobile App, customizes scenes, and realizes one-click control. It requires a combination with a Zigbee gateway and supports voice control with Al. You can set different scene modes according to your preferences, eliminating complex procedures. Simply by pressing the switch, you can turn on/off several appliances immediately.