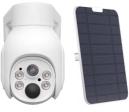

## 4G/WIFI Smart Solar-powered Ball Camera

This camera provides 24-hour real-time monitoring and support for two-way voice communication, and night vision mode. It supports up to a 128GB SD card. Solar-powered, it supports human detection and motion tracking and pushes alarms and notifications to the user's smartphone remotely in case of any abnormal events.