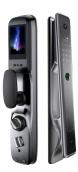

## One-Touch Smart Fingerprint Door Lock X1

Classic door lock upgraded version with a high costperformance ratio;

Grade 5A traceless tempered glass touch screen;

One-touch fast and convenient access;

Six unlocking methods;

Fast recognition of live fingerprints within 0.3s only;

Doorbell call linked to remote temporary password unlocking.

One-touch Smart Fingerprint Door Lock M6

Semiconductor fingerprint sensor, accurate identification, rejecting cloning