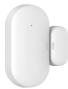

#### Zigbee Door/Window Sensor

This sensor is used for detecting the opening and closing of doors or windows. It features a split sensor design that can detect the real-time status of the door/window and automatically send notifications to the user's smartphone App. When combined with a smart gateway, this sensor can trigger smart home scenes, such as turning on lights, through the App's preset automation settings.