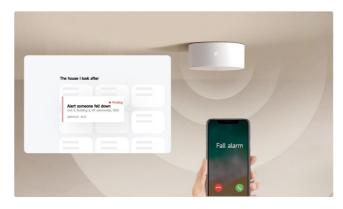

## **Smart elderly care**

Utilizing a variety of sensors, Internet of Things communications, and big data technology, combined with the needs and risks of the elderly in daily home, outdocract ities, and leaving the bed at night, the system can analyze the elderly's behavioral signs, activity trajectories, kitchen electricity, water, and gas, and bed departure dynamics. Collect and analyze the information.

Through an IoT platform foundation + a health data center, with "IoT +" and AI as technical support, we will create a comprehensive health management, safety protection and life assistance service system for the elderly.

#### Fall detection radar

Human body fall alarm, accurate perception of human body posture, accurate continuous detection of life existence, when the elderly, children and other special groups accidentally fall, the fall alarm information can be reported to the family's mobile APP immediately, the situation can be detected in time, and there is a stationary alarm function.