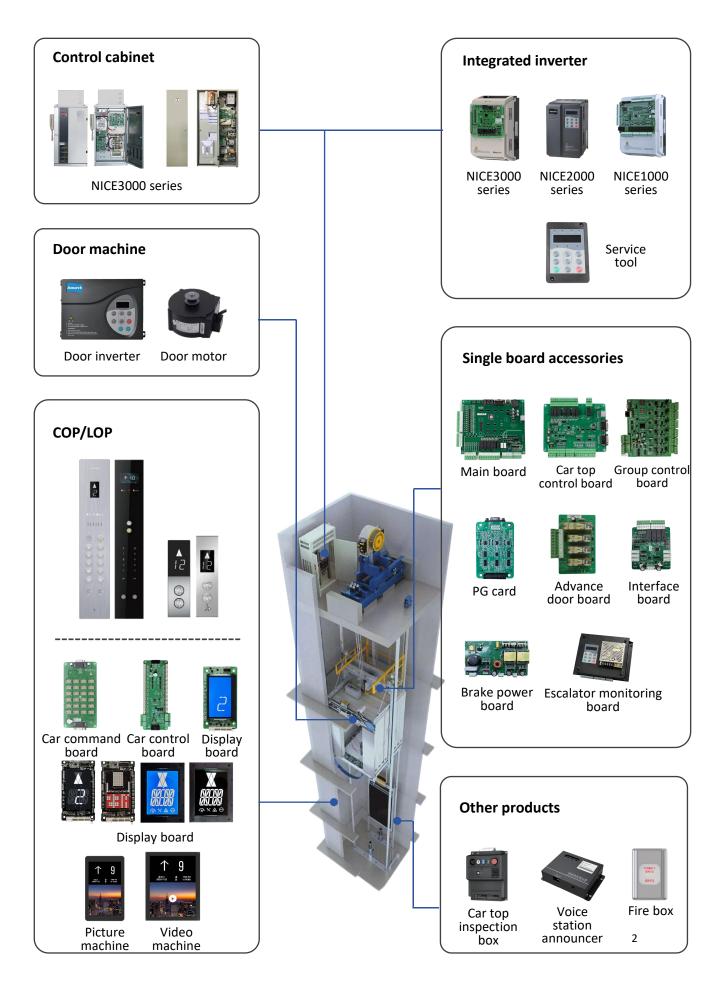

# MONARCH SERIES

### **Product Map**



### **Rich Categories Complete Specifications**







## Technical advantages Leading the market





"Safety is not just a slogan, but also a responsibility." Monarch series product upgrades always take "safer" as the basis for innovation, and have developed never-overspeed, absolute position, and inverter parking functions to make elevator operation safer.





### Concision



"Simplicity is not only simplicity, but also progress." The Monarch series of products has been optimized and adheres to the "simpler" design concept, supporting contactless control, safety door lock self-diagnosis, etc., making the equipment simpler, saving time and effort, and more prominently intelligent.



# Energy saving

"Energy saving is not only feedback, but also the future." Monarch's self-developed