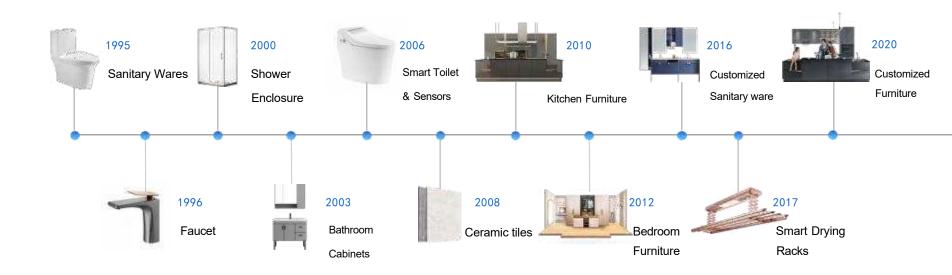

**4,000,000** square meters. Building area: **15,000,000** square meters

area: 15,000,000 square meters
They are: Lecong, Gaoming Sanzhou, Sihui Longwan, Jingdezhen, Dezhou, Shaoguan,
Sanshui, Yingcheng, Gaoming genghe and Sihui Longfu.







JDZ (Jingdezhen)



Dezhou







Gaoming







Sihui Longwan

Sanahui

Yingcheng

Sihui Longfu

Gaoming Genghe (Under construction )



## PRODUCTION EQUIPMENTS

# Introduce leading production equipments from home and abroad

To build up the 4.0 intelligent digital production line



Intelligent glazing



**Intelligent spraying** 



Intelligent polishing



Digital temperature controlled tunnel kiln



High presure Grout Injection

#### CAPACITY OF ARROW HOME GROUP



## Capacity Of ARROW Home Group (2022)





#### PRODUCT DEVELOPMENT PROCESS



#### CNAS CERTIFICATED LABORATORY















ARROW's Experience Research Center covers an area of 1,600 m with the total investment amounting to 2.3 million USD. It owns 135 sets of equipment with high sensitivity and precision as well as nationally and internationally highly recognized management capability and technology testing ability.



## **LABORATORIES**



- √ 1,021 patents in grant
- √ 364 in application including authorised invention, utility and design patents.









#### SYSTEM CERTIFICTATION











With a series of systematic certifications for environmental protection, water conservation,

intellectual property rights, management and service, it is one of the first enterprises to obtain the China Environmental Labeling

Product Certification. Certificate: ISO, S