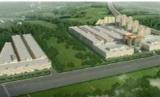

#### PRODUCTION BASE

Ten production bases covering an area of more than **4,000,000** square meters. Building area: **15,000,000** square meters

area: 15,000,000 square meters
They are: Lecong, Gaoming Sanzhou, Sihui Longwan, Jingdezhen, Dezhou, Shaoguan,
Sanshui, Yingcheng, Gaoming genghe and Sihui Longfu.

JDZ (Jingdezhen)

Dezhou

Gaoming

Sihui Longwan

Sanahui

Yingcheng

Sihui Longfu

Gaoming Genghe (Under construction )