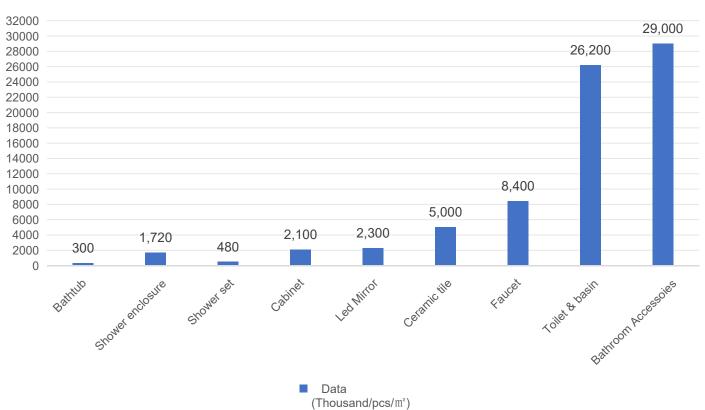

n bases covering an area of more than **4,000,000** square meters. Building area: **15,000,000** square meters

area: 15,000,000 square meters
They are: Lecong, Gaoming Sanzhou, Sihui Longwan, Jingdezhen, Dezhou, Shaoguan,
Sanshui, Yingcheng, Gaoming genghe and Sihui Longfu.







JDZ (Jingdezhen)



Dezhou







Gaoming







Sihui Longwan

Sanahui

Yingcheng

Sihui Longfu

Gaoming Genghe (Under construction )



## PRODUCTION EQUIPMENTS

# Introduce leading production equipments from home and abroad

To build up the 4.0 intelligent digital production line



Intelligent glazing



**Intelligent spraying** 



Intelligent polishing



Digital temperature controlled tunnel kiln



High presure Grout Injection

#### CAPACITY OF ARROW HOME GROUP



## Capacity Of ARROW Home Group (2022)





#### PRODUCT DEVELOPMENT PROCESS



#### CNAS CERTIFICATED LABORATORY















ARROW's Experience Research Center covers an area of 1,600 m with the total investment amounting to 2.3 million USD. It owns 135 sets of equipment with high sensitivity and precision as well as nationally and internationally highly recognized management capability and technology testing ability.



## **LABORATORIES**



- √ 1,021 patents in grant
- √ 364 in application including authorised invention, utility and design patents.









#### SYSTEM CERTIFICTATION











With a series of systematic certifications for environmental protection, water conservation,

intellectual property rights, management and service, it is one of the first enterprises to obtain the China Environmental Labeling

Prod