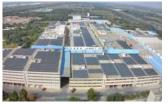

#### PRODUCTION BASE

Ten production bases covering an area of more than **4,000,000** square meters. Building area: **15,000,000** square meters

area: 15,000,000 square meters
They are: Lecong, Gaoming Sanzhou, Sihui Longwan, Jingdezhen, Dezhou, Shaoguan,
Sanshui, Yingcheng, Gaoming genghe and Sihui Longfu.

JDZ (Jingdezhen)

Dezhou

Gaoming

Sihui Longwan

Sanahui

Yingcheng

Sihui Longfu

Gaoming Genghe (Under construction )