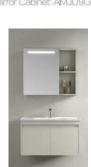

Capacity: 100L/110L/120L/130L

Cabinet: APGMD7G3257-JJ Mirror cabinet: AMYJD7G3257-JJ

Basin: AP3257

APGMD9G90P01-YY

Basin: A90P01

Cabinet: APGMD9G90P01-YY Mirror cabinet: AJGD2261

ADGMD9G406-C

Basin: AP406 Cabinet: ADGMD9G406-C Mirror Cabinet: AMJD9G406-C

AFD8G31009F-JN

Cabinet+Mirror cabinet: AFD8G31009F-JN Basin: AP31009F

APGMDQ9G4036-EZ

Cabinet: APGMDQ9G4036-EZ LED mirror: AYJ502S Basin: APGMDQ9G4036-EZ

APGM9G4008-KN

Cabinet: APGM9G4008-KN LED mrror: AJD2220-1 Shelf: AZW350CYP Basin: APGM9G4008-KN