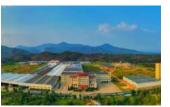

#### PRODUCTION BASE

Ten production bases covering an area of more than **4,000,000** square meters. Building area: **15,000,000** square meters

area: 15,000,000 square meters
They are: Lecong, Gaoming Sanzhou, Sihui Longwan, Jingdezhen, Dezhou, Shaoguan,
Sanshui, Yingcheng, Gaoming genghe and Sihui Longfu.

JDZ (Jingdezhen)

Dezhou

Gaoming

Sihui Longwan

Sanahui

Yingcheng

Sihui Longfu

Gaoming Genghe (Under construction )