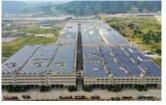

#### PRODUCTION BASE

Ten production bases covering an area of more than **4,000,000** square meters. Building area: **15,000,000** square meters

area: 15,000,000 square meters
They are: Lecong, Gaoming Sanzhou, Sihui Longwan, Jingdezhen, Dezhou, Shaoguan,
Sanshui, Yingcheng, Gaoming genghe and Sihui Longfu.

JDZ (Jingdezhen)

Dezhou

Gaoming

Sihui Longwan

Sanahui

Yingcheng

Sihui Longfu

Gaoming Genghe (Under construction )