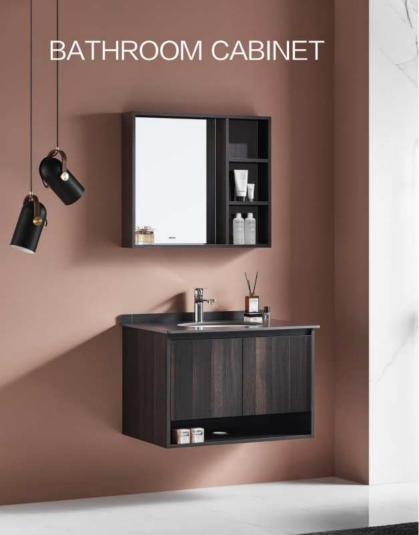

Capacity: 100L/110L/120L/130L

Cabinet: APGMD7G3257-JJ Mirror cabinet: AMYJD7G3257-JJ

Basin: AP3257

APGMD9G90P01-YY

Basin: A90P01

Cabinet: APGMD9G90P01-YY Mirror cabinet: AJGD2261

ADGMD9G406-C

Basin: AP406 Cabinet: ADGMD9G406-C Mirror Cabinet: AMJD9G406-C

AFD8G31009F-JN

Cabinet+Mirror cabinet: AFD8G31009F-JN Basin: AP31009F

APGMDQ9G4036-EZ

Cabinet: APGMDQ9G4036-EZ LED mirror: AYJ502S Basin: APGMDQ9G4036-EZ

APGM9G4008-KN

Cabinet: APGM9G4008-KN LED mrror: AJD2220-1 Shelf: AZW350CYP Basin: APGM9G4008-KN