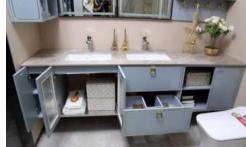

Capacity: 100L/110L/120L/130L

Cabinet: APGMD7G3257-JJ Mirror cabinet: AMYJD7G3257-JJ

Basin: AP3257

APGMD9G90P01-YY

Basin: A90P01

Cabinet: APGMD9G90P01-YY Mirror cabinet: AJGD2261

ADGMD9G406-C

Basin: AP406 Cabinet: ADGMD9G406-C Mirror Cabinet: AMJD9G406-C

AFD8G31009F-JN

Cabinet+Mirror cabinet: AFD8G31009F-JN Basin: AP31009F

APGMDQ9G4036-EZ

Cabinet: APGMDQ9G4036-EZ LED mirror: AYJ502S Basin: APGMDQ9G4036-EZ

APGM9G4008-KN

Cabinet: APGM9G4008-KN LED mrror: AJD2220-1 Shelf: AZW350CYP Basin: APGM9G4008-KN