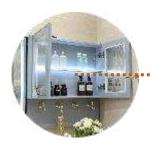

**Cosmetics Cabinet Area** 

The glass pane with LED lights

Bigger cabinet, U-type drawer, sensor lights.

Fire-proof material, more durable.

Golden hareware hook.