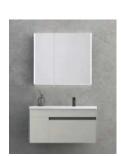

Capacity: 100L/110L/120L/130L

Cabinet: APGMD7G3257-JJ Mirror cabinet: AMYJD7G3257-JJ

Basin: AP3257

APGMD9G90P01-YY

Basin: A90P01

Cabinet: APGMD9G90P01-YY Mirror cabinet: AJGD2261

ADGMD9G406-C

Basin: AP406 Cabinet: ADGMD9G406-C Mirror Cabinet: AMJD9G406-C