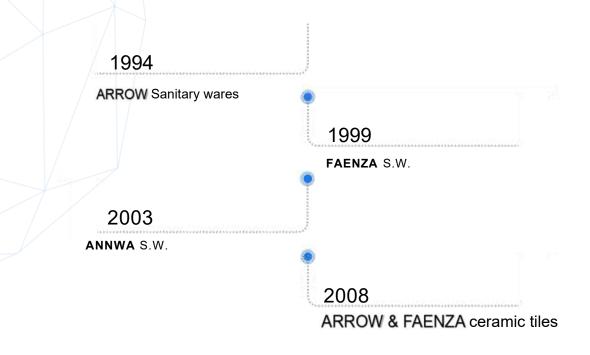

# **COMPANY PROFILE**

ARROW PAR ON PART OF THE PROPERTY OF THE PROP

- Company name: ARROW Home Group.
- Foundation: in Yr. <u>1994</u>, located in Foshan, Guangdong.
- Core value: improving the quality of people's smart homes and providing solutions for their global needs.
- Focuses on: <u>technological innovation and research</u> as well as diverse range of home furnishing products.
- 3 brands: **ARROW**, **FAENZA** and **ANNWA**.
- Production base: 10 locations in China.
- Showrooms & stosres: more than <u>13,000</u> (China Mainland).
- Products exported to <u>68</u> countries and regions worldwide.
- Research and Development Department(R&D):<u>1800+</u>

## **BRAND DEVELOPMENT PROCESS**

## **BRAND DEVELOPMENT**