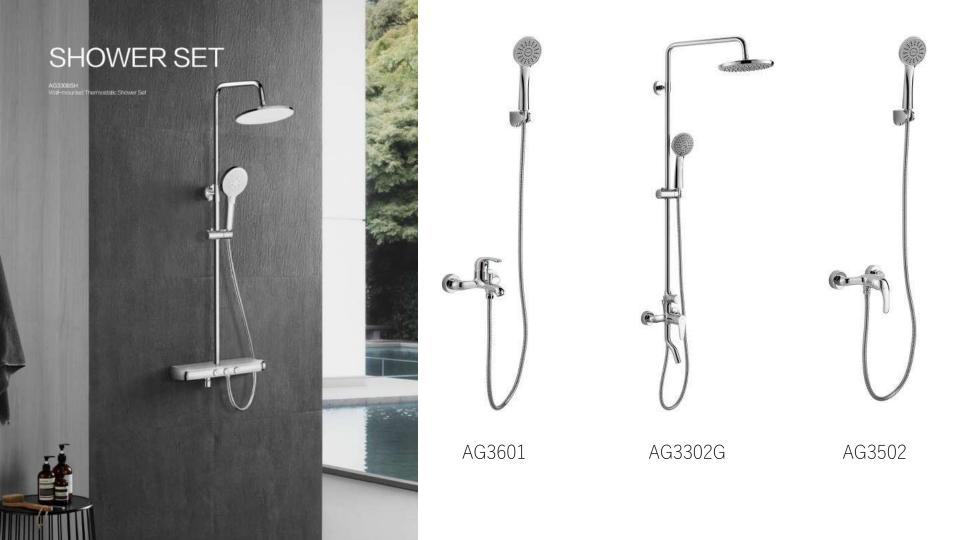

## 06 Product Category

Ceramic Toilet Basin

Faucet and Shower

Bath Tub

Bathroom Furnitures

AG1005M/L One Piece Toilet

AP4206 Counter-top Basin

AP439 Counter-top Basin