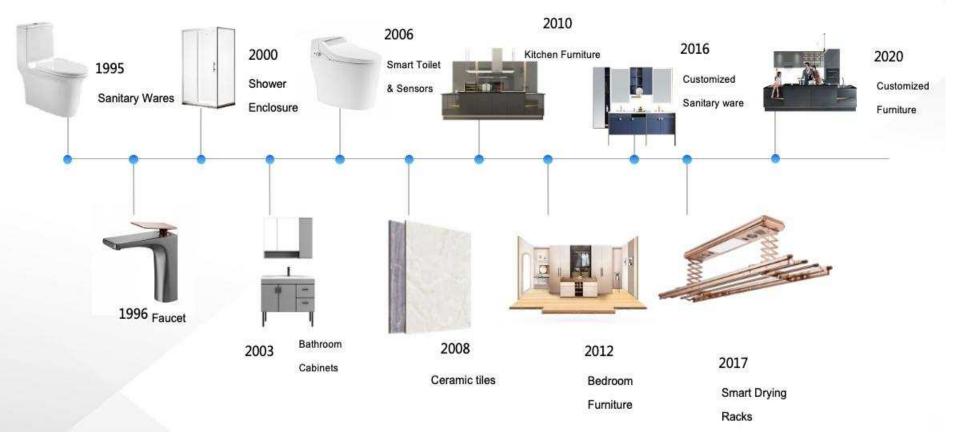

JECTS)



Rush tower, Colombo, Sri Lanka



Half Moon Bay Lodge, US



Evergrande Group



Crown Plaza Hotel, Philippines



Brazzaville Stadium, Congo



## ARROW OVERSEAS(PROJECTS)



Claremont Housing Project



Kaloum Hotel, Guinea



Olympic Village Project, Congo



Golden City Apartment Complex, Yangon, Myanmar



East Africa Bank, Djibouti



Maputo International Airport, Mozambique

# 05 Product Strategy

**Awarded Products** 

solutions and ceramic tiles

Bathroom solutions













2020



reddot





IAI Award



iF Award







Reddot Award Kapok Design Award

**Boilling Quality Award** 

### ARROW WON INTERNATIONAL AWARDS: IF, REDDOT, G-MARK

























































### Bathroom, Kitchen, Balcony, Bedroom, Living room, leisure room, total



## **ARROW Bathroom Solutions**





8 m²

A comfortable bathroom solution of simple and functional design with neat arrangement and high quality products.







## **ARROW Bathroom Solutions**

## **HOTEL SPACE**

An avant-courier athestic of geometric, an outstanding bathroom solution.















ACS731060Q-L

600x600mm



ACS731060Q

600x600mm



ACS731060Q-D

600x600mm

#### Matt Porcelain Tiles

- · Very low maintenance
  ·No sealing required
  ·Easy to clean

- No staining
  Nard wearing
  Superior performance to natural product
  Glazed porcelain tiles
  Internal wall and floor, external wall
  applications, including wet areas



## 06 Product Category

Ceramic Toilet Basin

Faucet and Shower

Bath Tub

Bathroom Furnitures













AG1005M/L One Piece Toilet











A