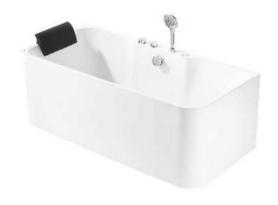

Size: 1500 X 800 X 600mm 1600 X 800 X 600mm 1700 X 800 X 600mm

Material: Acrylic

Capacity: 210L/220L/230L Power: 220W/50HZ

Position: One Side to The Wall