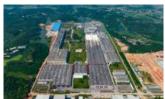

#### PRODUCTION BASE

Ten production bases covering an area of more than **4,000,000** square meters. Building area: **15,000,000** square meters

area: 15,000,000 square meters
They are: Lecong, Gaoming Sanzhou, Sihui Longwan, Jingdezhen, Dezhou, Shaoguan,
Sanshui, Yingcheng, Gaoming genghe and Sihui Longfu.

JDZ (Jingdezhen)

Dezhou

Gaoming

Sihui Longwan

Sanahui

Yingcheng

Sihui Longfu

Gaoming Genghe (Under construction )