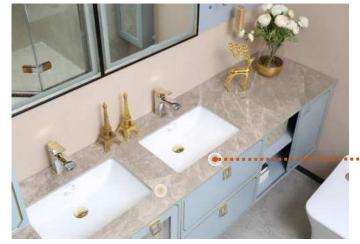

Capacity: 100L/110L/120L/130L

Cabinet: APGMD7G3257-JJ Mirror cabinet: AMYJD7G3257-JJ

Basin: AP3257

APGMD9G90P01-YY

Basin: A90P01

Cabinet: APGMD9G90P01-YY Mirror cabinet: AJGD2261

ADGMD9G406-C

Basin: AP406 Cabinet: ADGMD9G406-C Mirror Cabinet: AMJD9G406-C

AFD8G31009F-JN

Cabinet+Mirror cabinet: AFD8G31009F-JN Basin: AP31009F

APGMDQ9G4036-EZ

Cabinet: APGMDQ9G4036-EZ LED mirror: AYJ502S Basin: APGMDQ9G4036-EZ

APGM9G4008-KN

Cabinet: APGM9G4008-KN LED mrror: AJD2220-1 Shelf: AZW350CYP Basin: APGM9G4008-KN