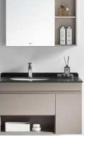

**Cosmetics Cabinet Area** 

The glass pane with LED lights

Bigger cabinet, U-type drawer, sensor lights.

Fire-proof material, more durable.

Golden hareware hook.