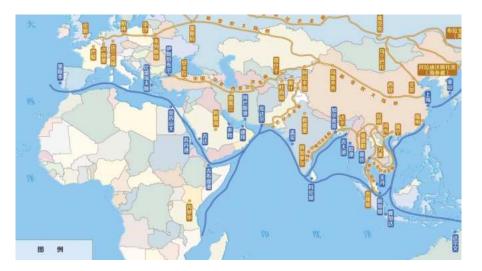

#### ARROW OVERSEAS

**AORRW Sanitary wares: 68 countires** 

**ARROW Tiles: 65 countries** 

**ARROW Kitchen: 20 countries** 

**FAENZA**, ANNWA: 80 countries

#### ARROW OVERSEAS

#### THE TEN-YEAR GLOBALIZATION PLAN

- ✓ 200 DISTRIBUTORS
- ✓ **13,000** SHOWROOM & STORES
- ✓ 20 BRANCH COMPANY & FACTORY

- MARITIME: INDONESIA, MALAYSIA, PHILIPPINES, VIETNAM, CAMBODIA, MYANMAR, SRI LANKA, BANGLADESH, PAKISTAN, UAE, SAUDI ARABIA, JORDAN, EGYPT, NIGERIA
- OVERLAND: MONGOLIA, KAZAKHSTAN, AZERBAIJAN, RUSSIA