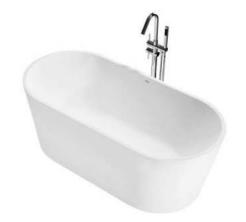

## A1702TQ

Size: 1700x800x600mm

Material: Acrylic Capacity: 160L

Position: Free-standing

A12803、A13803、A14803、A15803 A16803、A17803、A18803

Size: 1400x750x540mm 1500x750x540mm 1600x750x540mm Material: Acrylic