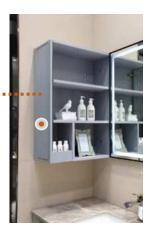

Capacity: 100L/110L/120L/130L

Cabinet: APGMD7G3257-JJ Mirror cabinet: AMYJD7G3257-JJ

Basin: AP3257

APGMD9G90P01-YY

Basin: A90P01

Cabinet: APGMD9G90P01-YY Mirror cabinet: AJGD2261

ADGMD9G406-C

Basin: AP406 Cabinet: ADGMD9G406-C Mirror Cabinet: AMJD9G406-C

AFD8G31009F-JN

Cabinet+Mirror cabinet: AFD8G31009F-JN Basin: AP31009F

APGMDQ9G4036-EZ

Cabinet: APGMDQ9G4036-EZ LED mirror: AYJ502S Basin: APGMDQ9G4036-EZ

APGM9G4008-KN

Cabinet: APGM9G4008-KN LED mrror: AJD2220-1 Shelf: AZW350CYP Basin: APGM9G4008-KN