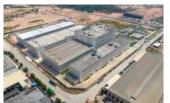

#### PRODUCTION BASE

Ten production bases covering an area of more than **4,000,000** square meters. Building area: **15,000,000** square meters

area: 15,000,000 square meters
They are: Lecong, Gaoming Sanzhou, Sihui Longwan, Jingdezhen, Dezhou, Shaoguan,
Sanshui, Yingcheng, Gaoming genghe and Sihui Longfu.

JDZ (Jingdezhen)

Dezhou

Gaoming

Sihui Longwan

Sanahui

Yingcheng

Sihui Longfu

Gaoming Genghe (Under construction )