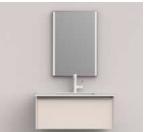

Capacity: 100L/110L/120L/130L

Cabinet: APGMD7G3257-JJ Mirror cabinet: AMYJD7G3257-JJ

Basin: AP3257

APGMD9G90P01-YY

Basin: A90P01

Cabinet: APGMD9G90P01-YY Mirror cabinet: AJGD2261

ADGMD9G406-C

Basin: AP406 Cabinet: ADGMD9G406-C Mirror Cabinet: AMJD9G406-C