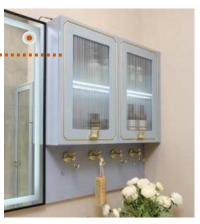

**Cosmetics Cabinet Area** 

The glass pane with LED lights

Bigger cabinet, U-type drawer, sensor lights.

Fire-proof material, more durable.

Golden hareware hook.