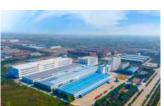

#### PRODUCTION BASE

Ten production bases covering an area of more than **4,000,000** square meters. Building area: **15,000,000** square meters

area: 15,000,000 square meters
They are: Lecong, Gaoming Sanzhou, Sihui Longwan, Jingdezhen, Dezhou, Shaoguan,
Sanshui, Yingcheng, Gaoming genghe and Sihui Longfu.

JDZ (Jingdezhen)

Dezhou

Gaoming

Sihui Longwan

Sanahui

Yingcheng

Sihui Longfu

Gaoming Genghe (Under construction )