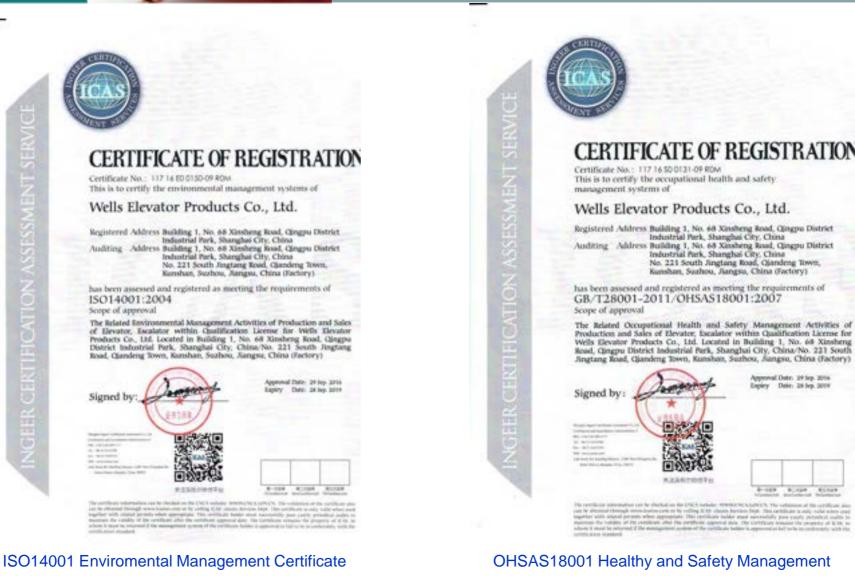

Speed(m/s) : 0.5、1.0
- > Travel height :  $\leq$  30m;
- Traction : PM Machine;
- > Opening : Central Open









- Load (kg) : 3000、 5000 ;
- Speed (m/s) : 0.5;
- ➤ Travel : ≤ 30m ;
- > Stops :  $\leq 10$ ;
- Drive : VVVF ;
- > Door Opening : Central Open





6 guide rails For car









# **Escalator ES6000 TS6000**

# **ES6000 Escalator**

- Step Width (mm) : 600, 800, 1000 ;
- Speed (m/s) : 0.5;
- ➢ Inclination : 30°、35°
- > Travel height :  $\leq 24m (35^\circ \leq 6m)$ ;
- Application : Commercial, Public ;
- Installation : In door、Out door。

### **ES6000 Travelator**

- Step Width (mm) : 800, 1000,1200 ;
- Speed (m/s) : 0.5;
- Inclination : 0°、 10°、 11°、 11°
- > Travel Length :  $\leq$  100m;
- > Application : Commercial, Public ;
- > Installation : In door, Out door.



















| 1000                                  | Intrasite Service                                                                                                                                                                                                                          |
|---------------------------------------|--------------------------------------------------------------------------------------------------------------------------------------------------------------------------------------------------------------------------------------------|
| EC type                               | e-examination certificate