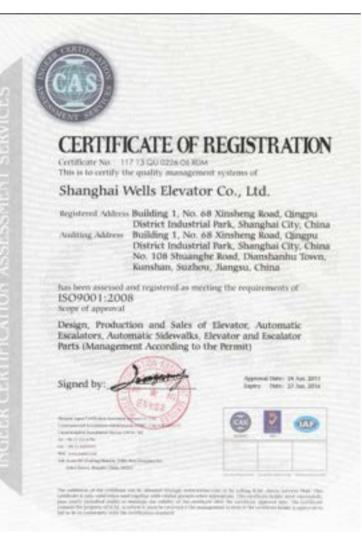

s) : 0.5、1.0
- > Travel height :  $\leq$  30m;
- Traction : PM Machine;
- > Opening : Central Open









- Load (kg) : 3000、 5000 ;
- Speed (m/s) : 0.5;
- ➤ Travel : ≤ 30m ;
- > Stops :  $\leq 10$ ;
- Drive : VVVF ;
- > Door Opening : Central Open





6 guide rails For car









# **Escalator ES6000 TS6000**

# **ES6000 Escalator**

- Step Width (mm) : 600, 800, 1000 ;
- Speed (m/s) : 0.5;
- ➢ Inclination : 30°、35°
- > Travel height :  $\leq 24m (35^\circ \leq 6m)$ ;
- Application : Commercial, Public ;
- Installation : In door、Out door。

### **ES6000 Travelator**

- Step Width (mm) : 800, 1000,1200 ;
- Speed (m/s) : 0.5;
- Inclination : 0°、 10°、 11°、 11°
- > Travel Length :  $\leq$  100m;
- > Application : Commercial, Public ;
- > Installation : In door, Out door.



















| 1000                                  | Intrasite Service                                                                                                                                                                                                                          |
|---------------------------------------|--------------------------------------------------------------------------------------------------------------------------------------------------------------------------------------------------------------------------------------------|
| EC type                               | e-examination certificate