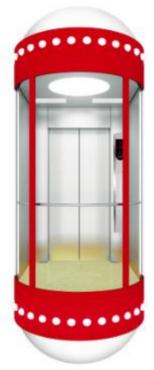

- Load (kg) : 1000; 1250; 1600,2000
- Speed(m/s) : 1.0,1.5,1.75,2.0, 2.5;
- ➤ Travel : ≤ 120m ;
- Stops : ≤40 ;
- > Control :  $\leq$  4 cars ;
- **Cabin type : Half circle, Square**