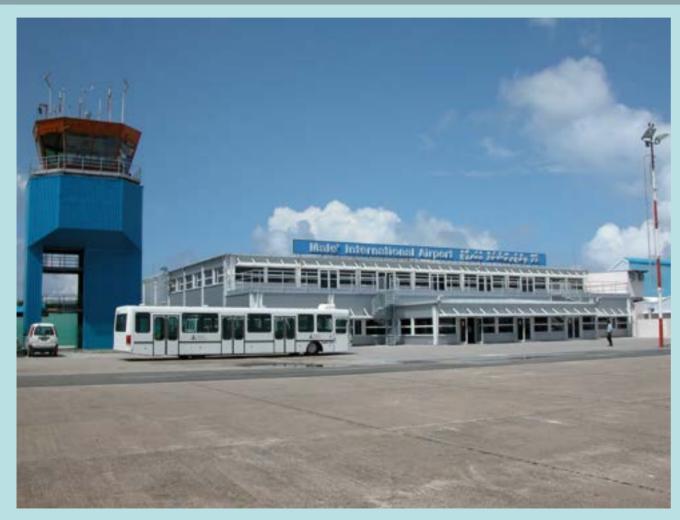

#### **Reference project international**

Germany

4 unit of passenger lift, 1600kg, 3 stops 2 units of escalator 4600mm rise

Maldives Airport