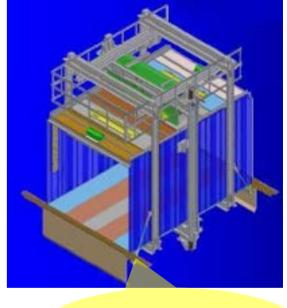

#### C3000 MMR Goods Lift

- Load (kg) : 1000, 2000, 3000, 5000
- Speed (m/s) : 0.25、0.5、1.0 (1.0m/s<=3000kg);</p>
- > Travel height :  $\leq$  50m ;
- > Drive : VVVF ;
- Opening: Central Open