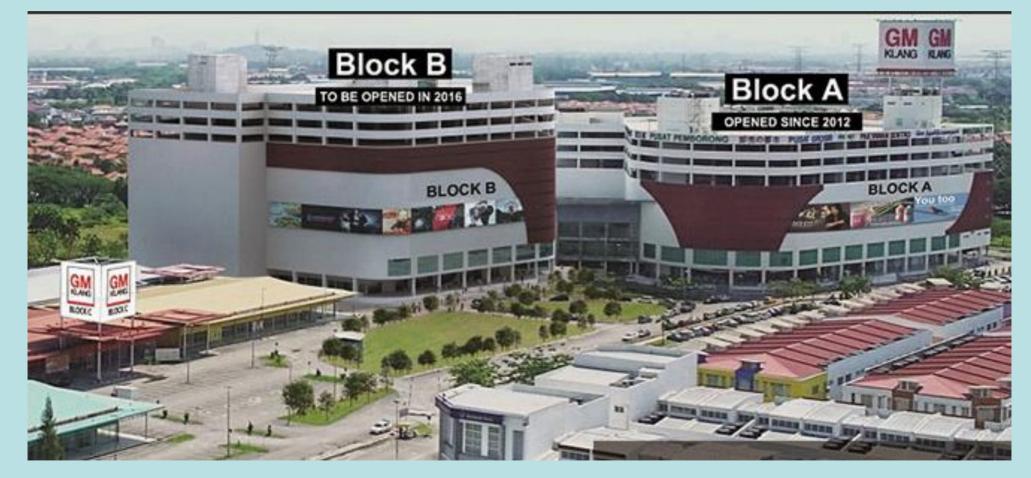

Mid Valley , Malaysia

42 units of elevator, 3.0m/s, 2.5m/s, 1.75m/s 73 units of escalator

8 units of elevator 10 units of escalator

Lucky Square Mall Indonesia

4 units of elevator, 12 stops, 2.5m/s, 1000kg 6 units of escalators UPH Business School Indonesia