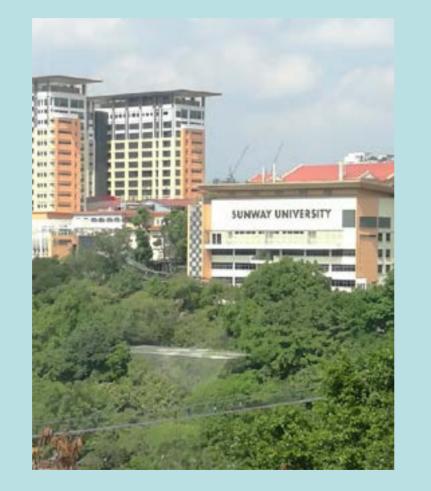

#### Sunway Resort Hotel

4 units of elevator 1.5m/s , 8 stops, 1150kg.

GM Klang Phase A、B、C Malaysia Goods lift, 2000kg, 3000kg Passenger lift, 1600kg, 2750kg

1000kg, 1.75m/s, 8 stops SUNWAY UNIVERSITY

Complex The Shore 12 units elevator, 4.0 m/s, 1600kg 38 stops