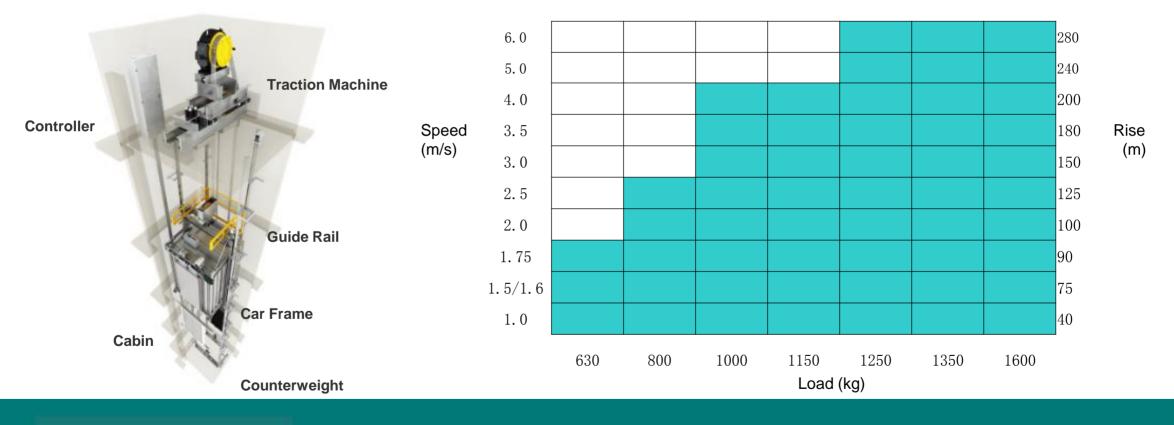

6

- Load (kg): 630, 800,1000,1150,1250, 1350,1600,2000;
- > Speed (m/s) : 1.0, 1.5, 1.75, 2.0, 2.5, 3.0, 3.5, 4.0, 5.0 6.0;
- ➤ Travel height ≤280m ;
- > Stop :  $\leq$  80 ;
- > Control :  $\leq$  8 cars;

- Load (kg): 630, 800, 1000,1150, 1250,1350,1600,2000;
- > Speed (m/s) : 1.0, 1.5, 1.75, 2.0, 2.5;
- ➤ Travel height : ≤120m;
- > Stops : ≤40 ;
- > Control :  $\leq$  8 cars

Passenger Lift Scope

产品介绍

- Load (kg) : 1350, 1600, 2000
- > Speed (m/s) : 1.0, 1.5, 1.75, 2.0, 2.5
- ➤ Travel : ≤120m;
- Stops : ≤40 ;
- ➢ Control : ≤ 4 cars
- Cabin : Deep type;
- > Opening : SO, CO;
- Machine: Machine Room