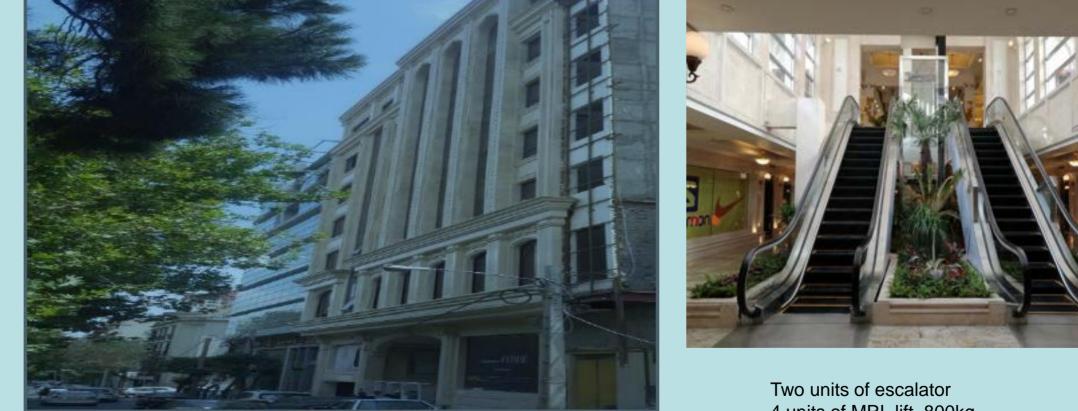

Mid Valley , Malaysia

42 units of elevator, 3.0m/s, 2.5m/s, 1.75m/s 73 units of escalator

8 units of elevator 10 units of escalator

Lucky Square Mall Indonesia

4 units of elevator, 12 stops, 2.5m/s, 1000kg 6 units of escalators UPH Business School Indonesia