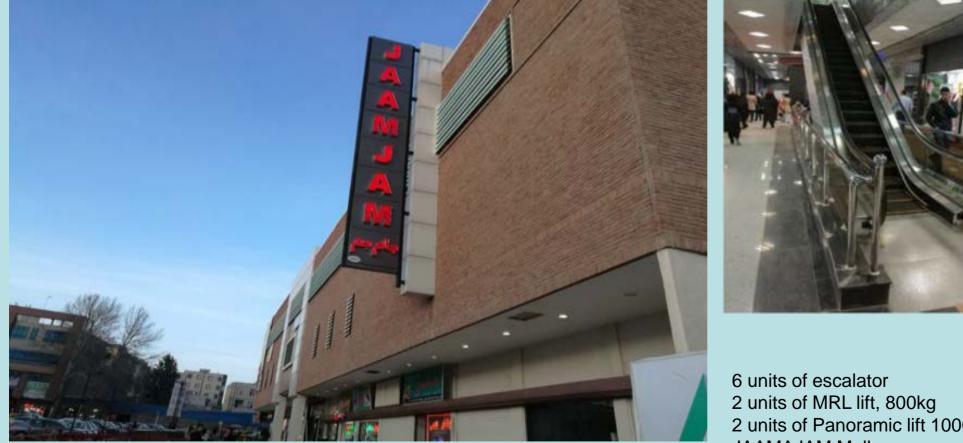

City Center Mall Bulgaria 12 units escalator 4 units elevator

4 units of MRL lift, 800kg Queen Center Tehran

2 units of Panoramic lift 1000kg JAAMAJAM Mall

12 units of passenger lift, 800kg, 12 stops Sultanbey Residential Building