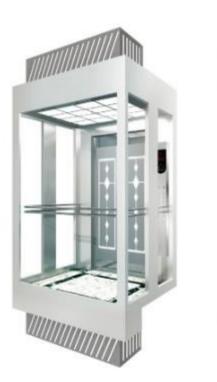

- Load (kg): 630, 800, 1000,1150, 1250,1350,1600,2000;
- > Speed (m/s) : 1.0, 1.5, 1.75, 2.0, 2.5;
- ➤ Travel height : ≤120m;
- > Stops : ≤40 ;
- > Control :  $\leq$  8 cars

Passenger Lift Scope

产品介绍

- Load (kg) : 1350, 1600, 2000
- > Speed (m/s) : 1.0, 1.5, 1.75, 2.0, 2.5
- ➤ Travel : ≤120m;
- Stops : ≤40 ;
- ➢ Control : ≤ 4 cars
- Cabin : Deep type;
- > Opening : SO, CO;
- Machine: Machine Room

- Load (kg) : 1000; 1250; 1600,2000
- Speed(m/s) : 1.0,1.5,1.75,2.0, 2.5;
- ➤ Travel : ≤ 120m ;
- Stops : ≤40 ;
- > Control :  $\leq$  4 cars ;
- **Cabin type : Half circle, Square**