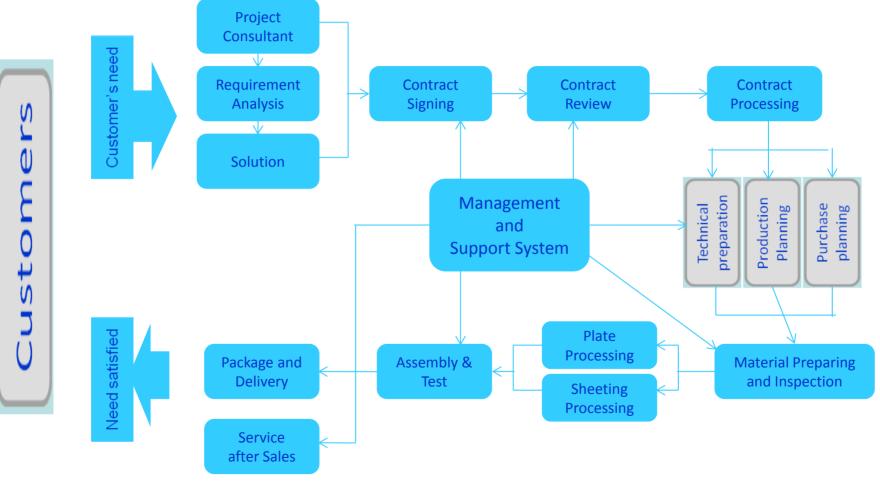

**R&D** Center

**Company Facility** 

**Test Tower** 

组织结构 Organization Structure

The Flow Diagram of Customer Satisfied Business Process

**New Installation:** Providing Passenger lift, MRL lift, Home lift, Cargo lift, Car lift, Dumbwaiter, Escalator and Moving which meets EN Requirement with CE certificate or meets customer's local safety regulation

- **OEM or ODM:** Providing complete lift parts package with WELLS' standard or special design according to customer' requirement, or manufacture the lift in terms of customer's design and specification
- **Modernization:** Modernization solution with only replacing control system or replacing control and traction machine, or replacing control system, traction machine and related mechanical parts