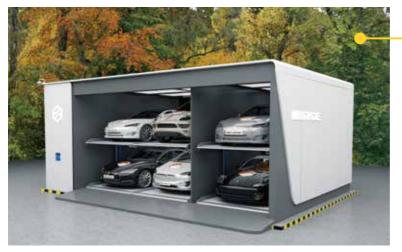

## C Commercial buildings

Parking lots of commercial and public buildings, such as malls, hospitals, office buildings, and hotels, are featured by high traffic flow and a large volume of temporary parking. Our puzzle parking systems and fully automatic parking systems offer high-density parking and greatly shorten the waiting time.

#### POSSIBLE SOLUTIONS (

Puzzle parking system

Tower parking system

Shuttle parking system

Rotary parking system