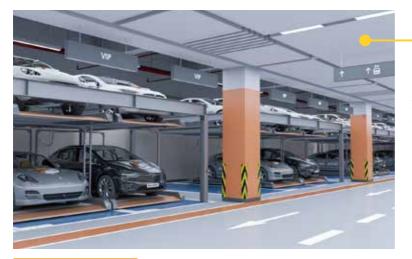

## C Commercial buildings

Parking lots of commercial and public buildings, such as malls, hospitals, office buildings, and hotels, are featured by high traffic flow and a large volume of temporary parking. Our puzzle parking systems and fully automatic parking systems offer high-density parking and greatly shorten the waiting time.

#### POSSIBLE SOLUTIONS (

Puzzle parking system

Tower parking system

Shuttle parking system

Rotary parking system