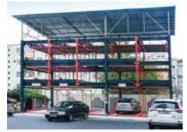

## B Apartment buildings

As it becomes increasingly harder to acquire more land spaces out there, it's time to look back in and make retrofits to existing underground parking lot to create more possibilities. Our solutions can help provide doubled or tripled parking spaces in classic underground parking lot. Solutions can be dependent or independent, with or without a pit.

### POSSIBLE SOLUTIONS

Two-post parking lift

Pit parking lift

Puzzle parking system

Puzzle parking with pit