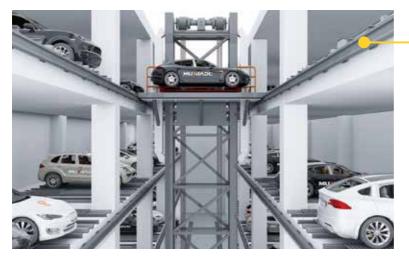

## C Commercial buildings

Parking lots of commercial and public buildings, such as malls, hospitals, office buildings, and hotels, are featured by high traffic flow and a large volume of temporary parking. Our puzzle parking systems and fully automatic parking systems offer high-density parking and greatly shorten the waiting time.

#### POSSIBLE SOLUTIONS (

Puzzle parking system

Tower parking system

Shuttle parking system

Rotary parking system

### **DIVERSE PRODUCT RANGE FOR EVERY REQUIREMENT**

From car lift for 1 car to classic two-post parking lifts for 2 cars all the way to fully automatic parking systems with up to 1,000 cars and more, our product portfolio covers 6 major catagories with more than 40 models to choose from.