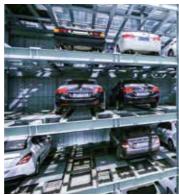

## C Commercial buildings

Parking lots of commercial and public buildings, such as malls, hospitals, office buildings, and hotels, are featured by high traffic flow and a large volume of temporary parking. Our puzzle parking systems and fully automatic parking systems offer high-density parking and greatly shorten the waiting time.

#### POSSIBLE SOLUTIONS (

Puzzle parking system

Tower parking system

Shuttle parking system

Rotary parking system