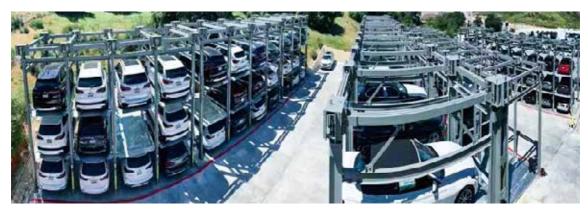

## C Commercial buildings

Parking lots of commercial and public buildings, such as malls, hospitals, office buildings, and hotels, are featured by high traffic flow and a large volume of temporary parking. Our puzzle parking systems and fully automatic parking systems offer high-density parking and greatly shorten the waiting time.

#### POSSIBLE SOLUTIONS (

Puzzle parking system

Tower parking system

Shuttle parking system

Rotary parking system