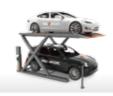

## Massive auto storage

Seaport terminals and fleet warehouses need expansive land areas to temporarily or long-term store a large number of vehicles, which are either exported or transported to distributors or dealers. Mutrade provides car stacking solutions that can significantly boost parking capacity by up to 400%, resulting in a remarkable ROI by considerably reducing the cost per space.

### POSSIBLE SOLUTIONS

Double stacker

Triple stacker

Quad stacker