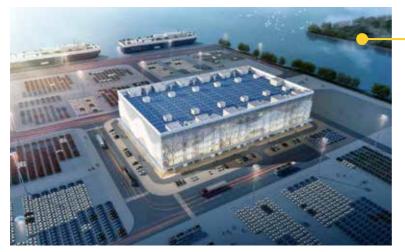

## Massive auto storage

Seaport terminals and fleet warehouses need expansive land areas to temporarily or long-term store a large number of vehicles, which are either exported or transported to distributors or dealers. Mutrade provides car stacking solutions that can significantly boost parking capacity by up to 400%, resulting in a remarkable ROI by considerably reducing the cost per space.