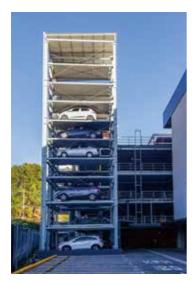

## C Commercial buildings

Parking lots of commercial and public buildings, such as malls, hospitals, office buildings, and hotels, are featured by high traffic flow and a large volume of temporary parking. Our puzzle parking systems and fully automatic parking systems offer high-density parking and greatly shorten the waiting time.

Solutions range from 2 to 35 levels high.

#### POSSIBLE SOLUTIONS (

Puzzle parking system

Tower parking system

Shuttle parking system

Rotary parking system