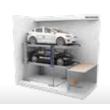

## B Apartment buildings

As it becomes increasingly harder to acquire more land spaces out there, it's time to look back in and make retrofits to existing underground parking lot to create more possibilities. Our solutions can help provide doubled or tripled parking spaces in classic underground parking lot. Solutions can be dependent or independent, with or without a pit.

### POSSIBLE SOLUTIONS

Two-post parking lift

Pit parking lift

Puzzle parking system

Puzzle parking with pit

Create more parking spaces at existing parking lot by adding extra level in pit.

Starke 2127

**Starke 2227** 

Hydro-Park 7220

PFPP-2/3