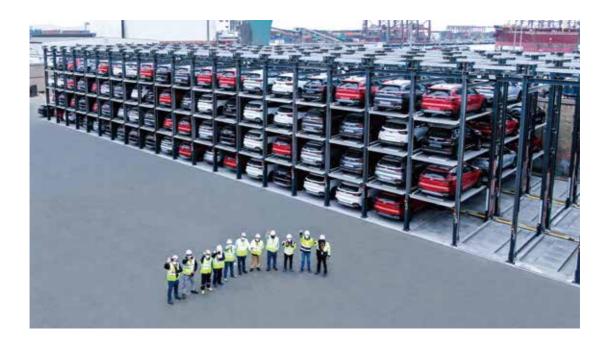

## Massive auto storage

Seaport terminals and fleet warehouses need expansive land areas to temporarily or long-term store a large number of vehicles, which are either exported or transported to distributors or dealers. Mutrade provides car stacking solutions that can significantly boost parking capacity by up to 400%, resulting in a remarkable ROI by considerably reducing the cost per space.

### POSSIBLE SOLUTIONS

Double stacker

Triple stacker

Quad stacker