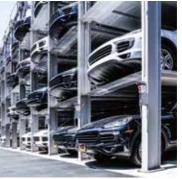

## C Commercial buildings

Parking lots of commercial and public buildings, such as malls, hospitals, office buildings, and hotels, are featured by high traffic flow and a large volume of temporary parking. Our puzzle parking systems and fully automatic parking systems offer high-density parking and greatly shorten the waiting time.

#### POSSIBLE SOLUTIONS (

Puzzle parking system

Tower parking system

Shuttle parking system

Rotary parking system