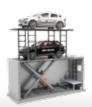

### POSSIBLE SOLUTIONS

Two-post parking lift

Pit parking lift

Puzzle parking system

Puzzle parking with pit

### POSSIBLE SOLUTIONS

Two-post parking lift

Multi-platform parking lift

Compact triple stacker

Double-wide triple stacker