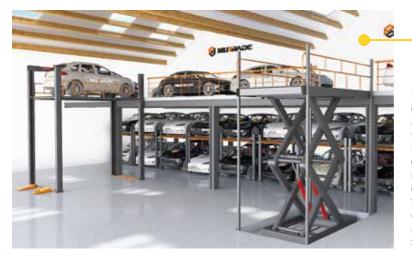

## C Commercial buildings

Parking lots of commercial and public buildings, such as malls, hospitals, office buildings, and hotels, are featured by high traffic flow and a large volume of temporary parking. Our puzzle parking systems and fully automatic parking systems offer high-density parking and greatly shorten the waiting time.

Solutions range from 2 to 35 levels high.

#### POSSIBLE SOLUTIONS (

Puzzle parking system

Tower parking system

Shuttle parking system

Rotary parking system