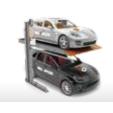

## B Apartment buildings

As it becomes increasingly harder to acquire more land spaces out there, it's time to look back in and make retrofits to existing underground parking lot to create more possibilities. Our solutions can help provide doubled or tripled parking spaces in classic underground parking lot. Solutions can be dependent or independent, with or without a pit.

### POSSIBLE SOLUTIONS

Two-post parking lift

Pit parking lift

Puzzle parking system

Puzzle parking with pit