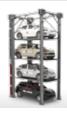

## Massive auto storage

Seaport terminals and fleet warehouses need expansive land areas to temporarily or long-term store a large number of vehicles, which are either exported or transported to distributors or dealers. Mutrade provides car stacking solutions that can significantly boost parking capacity by up to 400%, resulting in a remarkable ROI by considerably reducing the cost per space.

### POSSIBLE SOLUTIONS

Double stacker

Triple stacker

Quad stacker