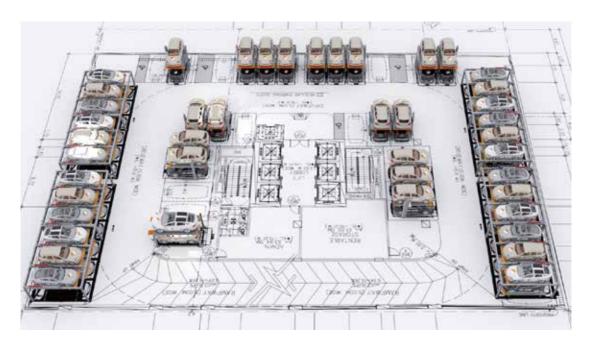

## C Commercial buildings

Parking lots of commercial and public buildings, such as malls, hospitals, office buildings, and hotels, are featured by high traffic flow and a large volume of temporary parking. Our puzzle parking systems and fully automatic parking systems offer high-density parking and greatly shorten the waiting time.

Solutions range from 2 to 35 levels high.

#### POSSIBLE SOLUTIONS (

Puzzle parking system

Tower parking system

Shuttle parking system

Rotary parking system