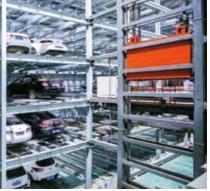

## Massive auto storage

Seaport terminals and fleet warehouses need expansive land areas to temporarily or long-term store a large number of vehicles, which are either exported or transported to distributors or dealers. Mutrade provides car stacking solutions that can significantly boost parking capacity by up to 400%, resulting in a remarkable ROI by considerably reducing the cost per space.

### POSSIBLE SOLUTIONS

Double stacker

Triple stacker

Quad stacker