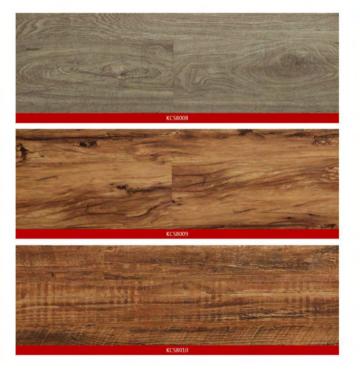

# **CERTIFICATE**

PROTEX

PVC Flooring

Dryback

Wood Planks Series

Size: 152.4mm\*914.4mm\*2.0mm\*0.12mm

Thickness: In stock 2.0mm ( 2.5/3.0/4.0/5.0/6.0 Custom design ) Sample thickness 2.0 mm

## **LVT Flooring**

LVT not only simulates wood grain and stone grain in appearance, but also serves as an elastic floor made of PVC material. LVT is also a floor with unique charm. -elasticity, different from hard materials such as stone and ceramic tile, LVT imitation stone floor gives people a more comfortable experience. -- both hygienic and anti-skid. LVT floor has unique anti-skid ability, and at the same time, it ensures enough anti-fouling ability and is easy to clean. -- mould-proof and insect-free, wear-resistant and durable. LVT floor bottom layer is a mixture of lime and PVC, with good stability; The surface layer is pure PVC wear resistant layer, high wear resistance. LVT has the technological products compared with wooden floors, which are prone to deformation and the risk of insects.