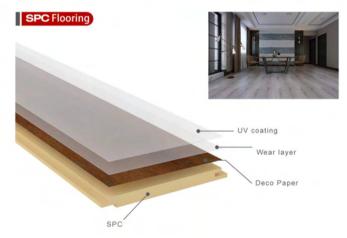

ess: In stock 10mm, Sample thickness10 mm









### **WPC Flooring**

WPC is a new composite material, characterized by green environmental protection, plastic instead of wood. Wood Plastic Composite material (Wood Plastic Composite, WPC) is a kind of new material, in the usual sense, an acronym for WPC 'represents a wide range of Composite materials, the material is made of pure or recycled Plastic and made of natural fiber packing, the Plastic can be high density polyethylene (HDPE), polypropylene (PP), polystyrene (PS) and polyvinyl chloride (PVC) and so on all kinds of Plastic, while natural fibers including Wood powder and linen fibers





# STONE PLASTIC COMPOSITE Easy install, Easy clean.











### STONE PLASTIC COMPOSITE

Anti-fair, Anti-slip, Anti-bacteria, Anti-moth.