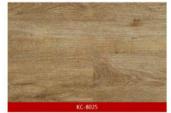

# **CERTIFICATE**

PROTEX

PVC Flooring

Dryback

Wood Planks Series

Size: 152.4mm\*914.4mm\*2.0mm\*0.12mm

Thickness: In stock 2.0mm ( 2.5/3.0/4.0/5.0/6.0 Custom design ) Sample thickness 2.0 mm

PROTEX

PVC Flooring Dryback

Size: 152.4mm\*914.4mm\*2.0mm\*0.12mm

Wood Planks Series

Thickness: In stock 2.0mm ( 2.5/3.0/4.0/5.0/6.0 Custom design ) Sample thickness 2.0 mm