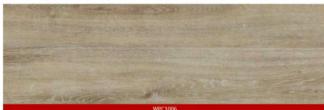

PVC Flooring

WPC Flooring

Wood Planks Series

Size: 180mm\*1220mm\*10mm\*0.55mm

Thickhess: In stock 10mm, Sample thickness10 mm

### **WPC Flooring**

WPC is a new composite material, characterized by green environmental protection, plastic instead of wood. Wood Plastic Composite material (Wood Plastic Composite, WPC) is a kind of new material, in the usual sense, an acronym for WPC 'represents a wide range of Composite materials, the material is made of pure or recycled Plastic and made of natural fiber packing, the Plastic can be high density polyethylene (HDPE), polypropylene (PP), polystyrene (PS) and polyvinyl chloride (PVC) and so on all kinds of Plastic, while natural fibers including Wood powder and linen fibers