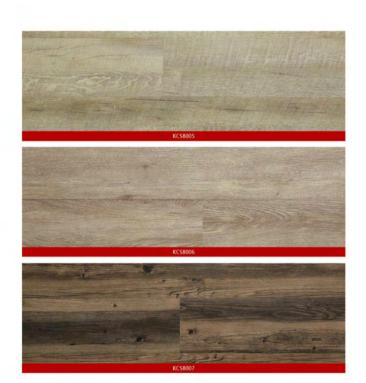

# **CERTIFICATE**

PROTEX

PVC Flooring

Dryback

Wood Planks Series

Size: 152.4mm\*914.4mm\*2.0mm\*0.12mm

Thickness: In stock 2.0mm ( 2.5/3.0/4.0/5.0/6.0 Custom design ) Sample thickness 2.0 mm

## **LVT Flooring**

LVT not only simulates wood grain and stone grain in appearance, but also serves as an elastic floor made of PVC material. LVT is also a floor with unique charm. -elasticity, different from hard materials such as stone and ceramic tile, LVT imitation stone floor gives people a more comfortable experience. -- both hygienic and anti-skid. LVT floor has unique anti-skid ability, and at the same time, it ensures enough anti-fouling ability and is easy to clean. -- mould-proof and insect-free, wear-resistant and durable. LVT floor bottom layer is a mixture of lime and PVC, with good stability; The surface layer is pure PVC wear resistant layer, high wear resistance. LVT has the technological products compared with wooden floors, which are prone to deformation and the risk of insects.