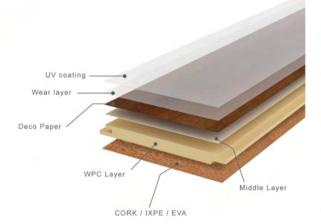

### **WPC Flooring**

WPC is a new composite material, characterized by green environmental protection, plastic instead of wood. Wood Plastic Composite material (Wood Plastic Composite, WPC) is a kind of new material, in the usual sense, an acronym for WPC 'represents a wide range of Composite materials, the material is made of pure or recycled Plastic and made of natural fiber packing, the Plastic can be high density polyethylene (HDPE), polypropylene (PP), polystyrene (PS) and polyvinyl chloride (PVC) and so on all kinds of Plastic, while natural fibers including Wood powder and linen fibers