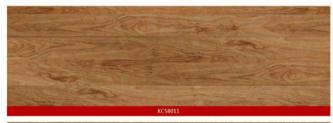

# **CERTIFICATE**

PROTEX

PVC Flooring

Dryback

Wood Planks Series

Size: 152.4mm\*914.4mm\*2.0mm\*0.12mm

Thickness: In stock 2.0mm ( 2.5/3.0/4.0/5.0/6.0 Custom design ) Sample thickness 2.0 mm

## **LVT Flooring**

LVT not only simulates wood grain and stone grain in appearance, but also serves as an elastic floor made of PVC material. LVT is also a floor with unique charm. -elasticity, different from hard materials such as stone and ceramic tile, LVT imitation stone floor gives people a more comfortable experience. -- both hygienic and anti-skid. LVT floor has unique anti-skid ability, and at the same time, it ensures enough anti-fouling ability and is easy to clean. -- mould-proof and insect-free, wear-resistant and durable. LVT floor bottom layer is a mixture of lime and PVC, with good stability; The surface layer is pure PVC wear resistant layer, high wear resistance. LVT has the technological products compared with wooden floors, which are prone to deformation and the risk of insects.