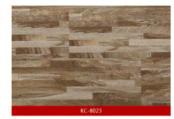

# **CERTIFICATE**

PROTEX

PVC Flooring

Dryback

Wood Planks Series

Size: 152.4mm\*914.4mm\*2.0mm\*0.12mm

Thickness: In stock 2.0mm ( 2.5/3.0/4.0/5.0/6.0 Custom design ) Sample thickness 2.0 mm

PROTEX

PVC Flooring Dryback

Size: 152.4mm\*914.4mm\*2.0mm\*0.12mm

Wood Planks Series

Thickness: In stock 2.0mm ( 2.5/3.0/4.0/5.0/6.0 Custom design ) Sample thickness 2.0 mm