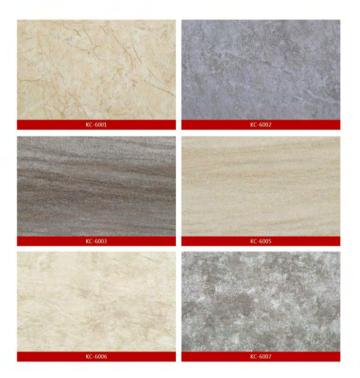

|        | PVC Flooring                                                                             | Dryback | Size : 457.2mm*457.2mm*2.0mm*0.12mr |
|--------|------------------------------------------------------------------------------------------|---------|-------------------------------------|
| PROTEX | Marble Series                                                                            |         | Size: 457.2mm*457.2mm*2.0mm*0.12mr  |
|        | Thickhess : In stock 2.0mm ( 2.5/3.0/4.0/5.0/6.0 Custom design ) Sample thickness 2.0 mm |         |                                     |