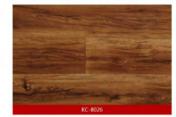

# **CERTIFICATE**

PROTEX

PVC Flooring

Dryback

Wood Planks Series

Size: 152.4mm\*914.4mm\*2.0mm\*0.12mm

Thickness: In stock 2.0mm ( 2.5/3.0/4.0/5.0/6.0 Custom design ) Sample thickness 2.0 mm

PROTEX

PVC Flooring Dryback

Size: 152.4mm\*914.4mm\*2.0mm\*0.12mm

Wood Planks Series

Thickness: In stock 2.0mm ( 2.5/3.0/4.0/5.0/6.0 Custom design ) Sample thickness 2.0 mm