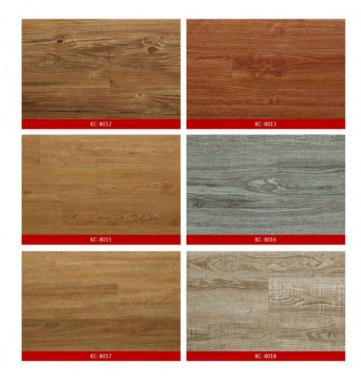

### LUXURY VINYL TILE

All color film in stock.
Also accept color film design from you

| PROTEX | PVC Flooring Dryback                                                                    |  | Size: 152.4mm*914.4mm*2.0mm*0.12mm |
|--------|-----------------------------------------------------------------------------------------|--|------------------------------------|
|        | Wood Planks Series                                                                      |  |                                    |
|        | Thickness: In stock 2.0mm ( 2.5/3.0/4.0/5.0/6.0 Custom design ) Sample thickness 2.0 mm |  |                                    |