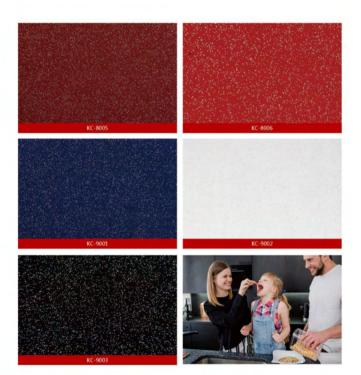

| PROTEX | PVC Flooring                                      | Dryback | Since 457 200 4457 200 42 200 40 200 40 |
|--------|---------------------------------------------------|---------|-----------------------------------------|
|        | Cameo Series                                      |         | Size : 457.2mm*457.2mm*3.0mm*0.30mm     |
|        | Thickhess: In stock 3.0mm, sample thickness 3.0mm |         |                                         |

| PROTEX | PVC Flooring Dryback                                                                    |  | Size : 457.2mm*457.2mm*2.0mm*0.20mm |
|--------|-----------------------------------------------------------------------------------------|--|-------------------------------------|
|        | Star Series                                                                             |  |                                     |
|        | Thickhess: In stock 2.0mm ( 2.5/3.0/4.0/5.0/6.0 Custom design ) Sample thickness 2.0 mm |  |                                     |