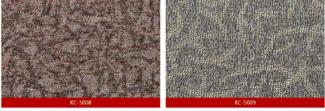

| PROTEX | PVC Flooring                                                                            | Dryback | Size: 457.2mm*457.2mm*2.0mm*0.12mm    |
|--------|-----------------------------------------------------------------------------------------|---------|---------------------------------------|
|        | Carpet Series                                                                           |         | — Size : 457.2mm-457.2mm-2.0mm-0.12mm |
|        | Thickhess: In stock 2.0mm ( 2.5/3.0/4.0/5.0/6.0 Custom design ) Sample thickness 2.0 mm |         |                                       |