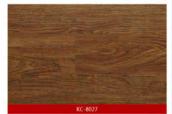

# **CERTIFICATE**

PROTEX

PVC Flooring

Dryback

Wood Planks Series

Size: 152.4mm\*914.4mm\*2.0mm\*0.12mm

Thickness: In stock 2.0mm ( 2.5/3.0/4.0/5.0/6.0 Custom design ) Sample thickness 2.0 mm

PROTEX

PVC Flooring Dryback

Size: 152.4mm\*914.4mm\*2.0mm\*0.12mm

Wood Planks Series

Thickness: In stock 2.0mm ( 2.5/3.0/4.0/5.0/6.0 Custom design ) Sample thickness 2.0 mm