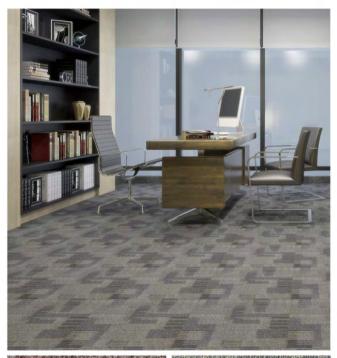

| PROTEX | PVC Flooring                                                                            | Dryback | Size: 457.2mm*457.2mm*2.0mm*0.12mm    |
|--------|-----------------------------------------------------------------------------------------|---------|---------------------------------------|
|        | Carpet Series                                                                           |         | — Size : 457.2mm-457.2mm-2.0mm-0.12mm |
|        | Thickhess: In stock 2.0mm ( 2.5/3.0/4.0/5.0/6.0 Custom design ) Sample thickness 2.0 mm |         |                                       |