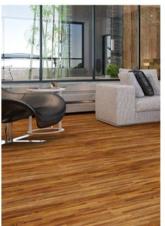

## **LVT Flooring**

LVT not only simulates wood grain and stone grain in appearance, but also serves as an elastic floor made of PVC material. LVT is also a floor with unique charm. -elasticity, different from hard materials such as stone and ceramic tile, LVT imitation stone floor gives people a more comfortable experience. -- both hygienic and anti-skid. LVT floor has unique anti-skid ability, and at the same time, it ensures enough anti-fouling ability and is easy to clean. -- mould-proof and insect-free, wear-resistant and durable. LVT floor bottom layer is a mixture of lime and PVC, with good stability; The surface layer is pure PVC wear resistant layer, high wear resistance. LVT has the technological products compared with wooden floors, which are prone to deformation and the risk of insects.