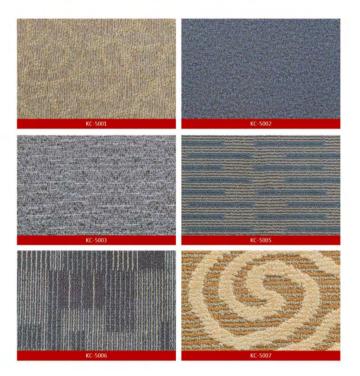

| PROTEX | PVC Flooring                                                                            | Dryback | Size: 457.2mm*457.2mm*2.0mm*0.12mm    |
|--------|-----------------------------------------------------------------------------------------|---------|---------------------------------------|
|        | Carpet Series                                                                           |         | — Size : 457.2mm-457.2mm-2.0mm-0.12mm |
|        | Thickhess: In stock 2.0mm ( 2.5/3.0/4.0/5.0/6.0 Custom design ) Sample thickness 2.0 mm |         |                                       |