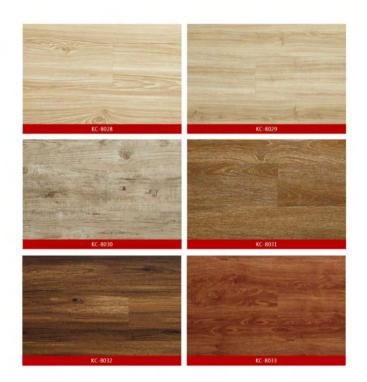

# **CERTIFICATE**

PROTEX

PVC Flooring

Dryback

Wood Planks Series

Size: 152.4mm\*914.4mm\*2.0mm\*0.12mm

Thickness: In stock 2.0mm ( 2.5/3.0/4.0/5.0/6.0 Custom design ) Sample thickness 2.0 mm

## **LVT Flooring**

LVT not only simulates wood grain and stone grain in appearance, but also serves as an elastic floor made of PVC material. LVT is also a floor with unique charm. -elasticity, different from hard materials such as stone and ceramic tile, LVT imitation stone floor gives people a more comfortable experience. -- both hygienic and anti-skid. LVT floor has unique anti-skid ability, and at the same time, it ensures enough anti-fouling ability and is easy to clean. -- mould-proof and insect-free, wear-resistant and durable. LVT floor bottom layer is a mixture of lime and PVC, with good stability; The surface layer is pure PVC wear resistant layer, high wear resistance. LVT has the technological products compared with wooden floors, which are prone to deformation and the risk of insects.

|        | PVC Flooring                                                                            | Dryback | 5. 150 4 101 4 10 0 10 10          |
|--------|-----------------------------------------------------------------------------------------|---------|------------------------------------|
| PROTEX | Wood Planks Series                                                                      |         | Size: 152.4mm*914.4mm*2.0mm*0.12mm |
|        | Thickhess: In stock 2.0mm ( 2.5/3.0/4.0/5.0/6.0 Custom design ) Sample thickness 2.0 mm |         |                                    |

PROTEX

PVC Flooring Dryback

Size: 152.4mm\*914.4mm\*2.0mm\*0.12mm

Wood Planks Series

Thickness: In stock 2.0mm ( 2.5/3.0/4.0/5.0/6.0 Custom design ) Sample thickness 2.0 mm

### LUXURY VINYL TILE

All color film in stock.
Also accept color film design from you

| PROTEX | PVC Flooring Dryback                                                                    |  | Size: 152.4mm*914.4mm*2.0mm*0.12mm |
|--------|-----------------------------------------------------------------------------------------|--|------------------------------------|
|        | Wood Planks Series                                                                      |  |                                    |
|        | Thickness: In stock 2.0mm ( 2.5/3.0/4.0/5.0/6.0 Custom design ) Sample thickness 2.0 mm |  |                                    |