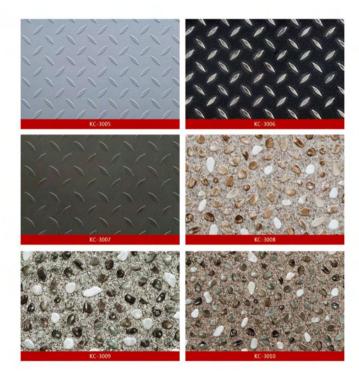

| PROTEX | PVC Flooring                                                                            | Dryback | Size: 457.2mm*457.2mm*2.0mm*0.12mm    |
|--------|-----------------------------------------------------------------------------------------|---------|---------------------------------------|
|        | Carpet Series                                                                           |         | — Size : 457.2mm-457.2mm-2.0mm-0.12mm |
|        | Thickhess: In stock 2.0mm ( 2.5/3.0/4.0/5.0/6.0 Custom design ) Sample thickness 2.0 mm |         |                                       |

|        | PVC Flooring                                                                             | Dryback | Size : 457.2mm*457.2mm*2.0mm*0.12mr |
|--------|------------------------------------------------------------------------------------------|---------|-------------------------------------|
| PROTEX | Marble Series                                                                            |         | Size: 457.2mm*457.2mm*2.0mm*0.12mr  |
|        | Thickhess : In stock 2.0mm ( 2.5/3.0/4.0/5.0/6.0 Custom design ) Sample thickness 2.0 mm |         |                                     |