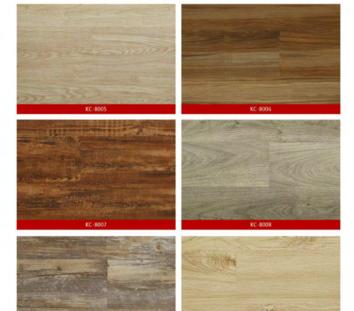

## **LVT Flooring**

LVT not only simulates wood grain and stone grain in appearance, but also serves as an elastic floor made of PVC material. LVT is also a floor with unique charm. -elasticity, different from hard materials such as stone and ceramic tile, LVT imitation stone floor gives people a more comfortable experience. -- both hygienic and anti-skid. LVT floor has unique anti-skid ability, and at the same time, it ensures enough anti-fouling ability and is easy to clean. -- mould-proof and insect-free, wear-resistant and durable. LVT floor bottom layer is a mixture of lime and PVC, with good stability; The surface layer is pure PVC wear resistant layer, high wear resistance. LVT has the technological products compared with wooden floors, which are prone to deformation and the risk of insects.

### LUXURY VINYL TILE

All color film in stock.
Also accept color film design from you

| PROTEX | PVC Flooring Dryback                                                                    |  | Size: 152.4mm*914.4mm*2.0mm*0.12mm |
|--------|-----------------------------------------------------------------------------------------|--|------------------------------------|
|        | Wood Planks Series                                                                      |  |                                    |
|        | Thickness: In stock 2.0mm ( 2.5/3.0/4.0/5.0/6.0 Custom design ) Sample thickness 2.0 mm |  |                                    |