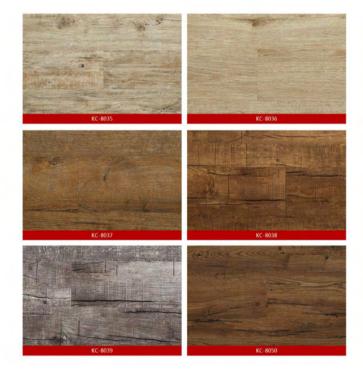

# **CERTIFICATE**

PROTEX

PVC Flooring

Dryback

Wood Planks Series

Size: 152.4mm\*914.4mm\*2.0mm\*0.12mm

Thickness: In stock 2.0mm ( 2.5/3.0/4.0/5.0/6.0 Custom design ) Sample thickness 2.0 mm

## **LVT Flooring**

LVT not only simulates wood grain and stone grain in appearance, but also serves as an elastic floor made of PVC material. LVT is also a floor with unique charm. -elasticity, different from hard materials such as stone and ceramic tile, LVT imitation stone floor gives people a more comfortable experience. -- both hygienic and anti-skid. LVT floor has unique anti-skid ability, and at the same time, it ensures enough anti-fouling ability and is easy to clean. -- mould-proof and insect-free, wear-resistant and durable. LVT floor bottom layer is a mixture of lime and PVC, with good stability; The surface layer is pure PVC wear resistant layer, high wear resistance. LVT has the technological products compared with wooden floors, which are prone to deformation and the risk of insects.

|        | PVC Flooring                                                                            | Dryback | 5. 150 4 101 4 10 0 10 10          |
|--------|-----------------------------------------------------------------------------------------|---------|------------------------------------|
| PROTEX | Wood Planks Series                                                                      |         | Size: 152.4mm*914.4mm*2.0mm*0.12mm |
|        | Thickhess: In stock 2.0mm ( 2.5/3.0/4.0/5.0/6.0 Custom design ) Sample thickness 2.0 mm |         |                                    |

PROTEX

PVC Flooring Dryback

Size: 152.4mm\*914.4mm\*2.0mm\*0.12mm

Wood Planks Series

Thickness: In stock 2.0mm ( 2.5/3.0/4.0/5.0/6.0 Custom design ) Sample thickness 2.0 mm

### LUXURY VINYL TILE

All color film in stock.
Also accept color film design from you

| PROTEX | PVC Flooring Dryback                                                                    |  | Size: 152.4mm*914.4mm*2.0mm*0.12mm |
|--------|-----------------------------------------------------------------------------------------|--|------------------------------------|
|        | Wood Planks Series                                                                      |  |                                    |
|        | Thickness: In stock 2.0mm ( 2.5/3.0/4.0/5.0/6.0 Custom design ) Sample thickness 2.0 mm |  |                                    |