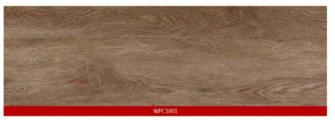

PVC Flooring

WPC Flooring

Wood Planks Series

Size: 180mm\*1220mm\*10mm\*0.55mm

Thickhess: In stock 10mm, Sample thickness10 mm

### **WPC Flooring**

WPC is a new composite material, characterized by green environmental protection, plastic instead of wood. Wood Plastic Composite material (Wood Plastic Composite, WPC) is a kind of new material, in the usual sense, an acronym for WPC 'represents a wide range of Composite materials, the material is made of pure or recycled Plastic and made of natural fiber packing, the Plastic can be high density polyethylene (HDPE), polypropylene (PP), polystyrene (PS) and polyvinyl chloride (PVC) and so on all kinds of Plastic, while natural fibers including Wood powder and linen fibers