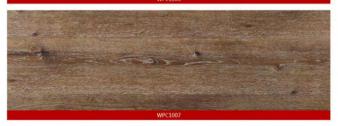

PVC Flooring

WPC Flooring

Wood Planks Series

Size: 180mm\*1220mm\*10mm\*0.55mm

Thickhess: In stock 10mm, Sample thickness10 mm

### **WPC Flooring**

WPC is a new composite material, characterized by green environmental protection, plastic instead of wood. Wood Plastic Composite material (Wood Plastic Composite, WPC) is a kind of new material, in the usual sense, an acronym for WPC 'represents a wide range of Composite materials, the material is made of pure or recycled Plastic and made of natural fiber packing, the Plastic can be high density polyethylene (HDPE), polypropylene (PP), polystyrene (PS) and polyvinyl chloride (PVC) and so on all kinds of Plastic, while natural fibers including Wood powder and linen fibers