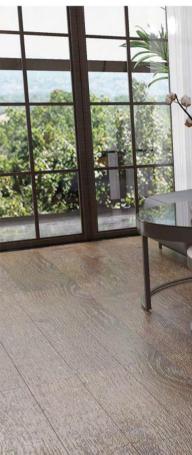

## **LVT Flooring**

LVT not only simulates wood grain and stone grain in appearance, but also serves as an elastic floor made of PVC material. LVT is also a floor with unique charm. -elasticity, different from hard materials such as stone and ceramic tile, LVT imitation stone floor gives people a more comfortable experience. -- both hygienic and anti-skid. LVT floor has unique anti-skid ability, and at the same time, it ensures enough anti-fouling ability and is easy to clean. -- mould-proof and insect-free, wear-resistant and durable. LVT floor bottom layer is a mixture of lime and PVC, with good stability; The surface layer is pure PVC wear resistant layer, high wear resistance. LVT has the technological products compared with wooden floors, which are prone to deformation and the risk of insects.