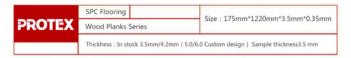

PVC Flooring

WPC Flooring

Wood Planks Series

Size: 180mm\*1220mm\*10mm\*0.55mm

Thickhess: In stock 10mm, Sample thickness10 mm