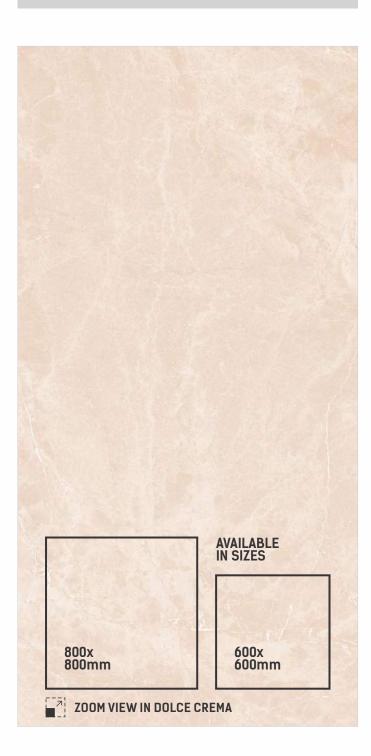

#### DOLCE CREMA

SIZE **600x1200mm** 

THICKNESS 9mm

FINISH CARVING

DOLCE Brown

CARVING EFFECT

DOLCE LIGHT GREY

DOLCE DARK GREY