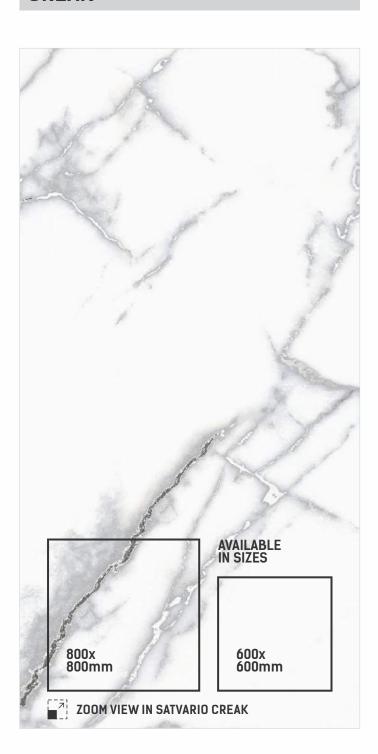

IGE

CARVING EFFECT



OCTAVIA GREY



#### PACIFIC SATVARIO





SIZE **600x1200mm** 

THICKNESS 9mm

FINISH CARVING











THICKNESS 9mm

FINISH CARVING















#### PULSE CREMA





SIZE THICKNESS **600x1200mm** 9mm

FINISH CARVING





CARVING EFFECT



# ROSE WOOD CREMA





SIZE **600x1200mm** 

THICKNESS 9mm

FINISH CARVING





ROSE WOOD WHITE



ROSE WOOD GREY



ROSE WOOD BLACK



ROSE WOOD CREMA



ROSE WOOD CHOCO



CARVING EFFECT



#### ROSSO CREMA





SIZE **600x1200mm** 

THICKNESS 9mm

FINISH CARVING







ROSSO CREMA

ROSSO BROWN

CARVING EFFECT





ROSSO GREY

ROSSO DARK GREY



#### SATUVARIO GREY





SIZE | THICKNESS | 9mm

FINISH RANDOM CARVING 3





## SATVARIO CARLOS





SIZE THICKNESS **600x1200mm** 9mm

FINISH CARVING







### SATVARIO CREAK





SIZE **600x1200mm** 

THICKNESS 9mm

FINISH CARVING







#### SATVARIO JOY





SIZE **600x1200mm** 

THICKNESS **9mm** 

FINISH CARVING







# SLATE STONE GREY





SIZE **600x1200mm** 

THICKNESS 9mm

FINISH CARVING

RANDOM **5** 



SLATE STONE



SLATE STONE CHOCO



CARVING EFFECT



SLATE STONE GREY



SLATE STONE ASH







THICKNESS 9mm

FINISH CARVING











CARVING EFFECT







SIZE THICKNESS 9mm

FINISH RANDOM CARVING 3



SVPL CARVING 7000 EFFECT



SVPL 7001







THICKNESS 9mm

FINISH CARVING







SVPL 7002

SVPL 7003

CARVING EFFECT





SVPL 7004

SVPL 7005







THICKNESS 9mm

FINISH CARVING







SVPL 7006

SVPL 7007

CARVING EFFECT





SVPL 7008

SVPL 7009







THICKNESS **9mm** 

FINISH CARVING





SVPL 7010

CARVING EFFECT



SVPL 7011







SIZE T