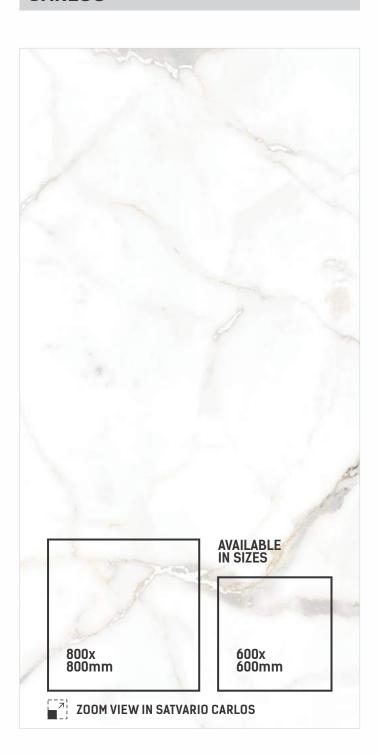

NICOL BIANCO

NICOL GREY







THICKNESS 9mm

FINISH CARVING







OCTAVIA BEIGE

CARVING EFFECT



OCTAVIA GREY



#### PACIFIC SATVARIO





SIZE **600x1200mm** 

THICKNESS 9mm

FINISH CARVING











THICKNESS 9mm

FINISH CARVING















#### PULSE CREMA





SIZE THICKNESS **600x1200mm** 9mm

FINISH CARVING





CARVING EFFECT



# ROSE WOOD CREMA





SIZE **600x1200mm** 

THICKNESS 9mm

FINISH CARVING





ROSE WOOD WHITE



ROSE WOOD GREY



ROSE WOOD BLACK



ROSE WOOD CREMA



ROSE WOOD CHOCO



CARVING EFFECT



#### ROSSO CREMA





SIZE **600x1200mm** 

THICKNESS 9mm

FINISH CARVING







ROSSO CREMA

ROSSO BROWN

CARVING EFFECT





ROSSO GREY

ROSSO DARK GREY



#### SATUVARIO GREY





SIZE | THICKNESS | 9mm

FINISH RANDOM CARVING 3





## SATVARIO CARLOS





SIZE THICKNESS **600x1200mm** 9mm

FINISH CARVING







### SATVARIO CREAK





SIZE **600x1200mm** 

THICKNESS 9mm

FINISH CARVING







#### SATVARIO JOY





SIZE **600x1200mm** 

THICKNESS **9mm** 

FINISH CARVING







# SLATE STONE GREY





SIZE **600x1200mm** 

THICKNESS 9mm

FINISH CARVING

RANDOM **5** 



SLATE STONE



SLATE STONE CHOCO



CARVING EFFECT



SLATE STONE GREY



SLATE STONE ASH







THICKNESS 9mm

FINISH CARVING











CARVING EFFECT







SIZE THICKNESS 9mm

FINISH RANDOM CARVING 3



SVPL CARVING 7000 EFFECT



SVPL 7001







THICKNESS 9mm

FINISH CARVING







SVPL 7002

SVPL 7003

CARVING EFFECT





SVPL 7004

SVPL 7005







THICKNESS 9mm

FINISH CARVING







SVPL 7006

SVPL 7007

CARVING EFFECT





SVPL 7008

SVPL 7009







THICKNESS *