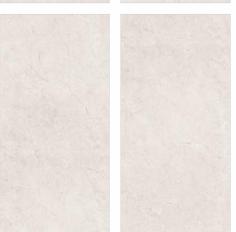

# AMIRA STATUARION WHITE

SIZE | THICKNESS | 9mm

FINISH RANDOM CARVING 4

THICKNESS 9mm

FINISH CARVING

CARVING EFFECT

THICKNESS 9mm

FINISH CARVING