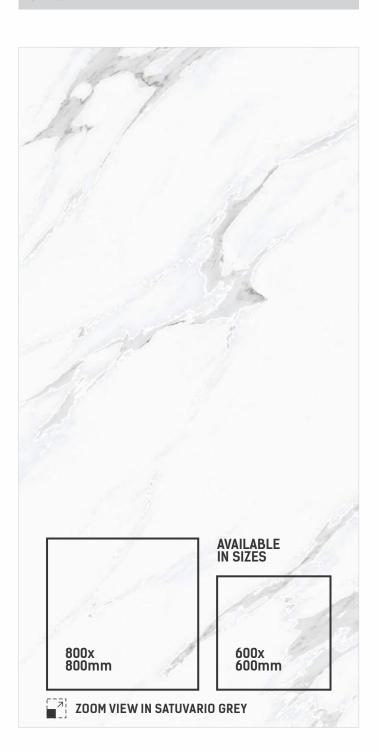

INISH CARVING

RANDOM 4









NICOL BEIGE

NICOL BROWN

CARVING EFFECT





NICOL BIANCO

NICOL GREY







THICKNESS 9mm

FINISH CARVING







OCTAVIA BEIGE

CARVING EFFECT



OCTAVIA GREY



#### PACIFIC SATVARIO





SIZE **600x1200mm** 

THICKNESS 9mm

FINISH CARVING











THICKNESS 9mm

FINISH CARVING















#### PULSE CREMA





SIZE THICKNESS **600x1200mm** 9mm

FINISH CARVING





CARVING EFFECT



# ROSE WOOD CREMA





SIZE **600x1200mm** 

THICKNESS 9mm

FINISH CARVING





ROSE WOOD WHITE



ROSE WOOD GREY



ROSE WOOD BLACK



ROSE WOOD CREMA



ROSE WOOD CHOCO



CARVING EFFECT



#### ROSSO CREMA





SIZE **600x1200mm** 

THICKNESS 9mm

FINISH CARVING







ROSSO CREMA

ROSSO BROWN

CARVING EFFECT





ROSSO GREY

ROSSO DARK GREY



#### SATUVARIO GREY





SIZE | THICKNESS | 9mm

FINISH RANDOM CARVING 3





## SATVARIO CARLOS





SIZE THICKNESS **600x1200mm** 9mm

FINISH CARVING







### SATVARIO CREAK





SIZE **600x1200mm** 

THICKNESS 9mm

FINISH CARVING







#### SATVARIO JOY





SIZE **600x1200mm** 

THICKNESS **9mm** 

FINISH CARVING







# SLATE STONE GREY





SIZE **600x1200mm** 

THICKNESS 9mm

FINISH CARVING

RANDOM **5** 



SLATE STONE



SLATE STONE CHOCO



CARVING EFFECT



SLATE STONE GREY



SLATE STONE ASH







THICKNESS 9mm

FINISH CARVING











CARVING EFFECT







SIZE THICKNESS 9mm

FINISH RANDOM CARVING 3



SVPL CARVING 7000 EFFECT



SVPL 7001







THICKNESS 9mm

FINISH CARVING







SVPL 7002

SVPL 7003

CARVING EFFECT





SVPL 7004

SVPL 7005







THICKNESS 9mm

FINISH CARVING







SVPL