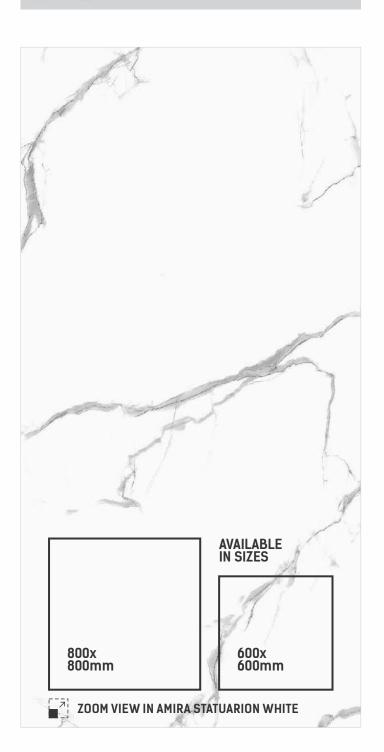

# AMIRA STATUARION WHITE

SIZE | THICKNESS | 9mm

FINISH RANDOM CARVING 4

THICKNESS 9mm

FINISH CARVING

CARVING EFFECT

THICKNESS 9mm

FINISH CARVING