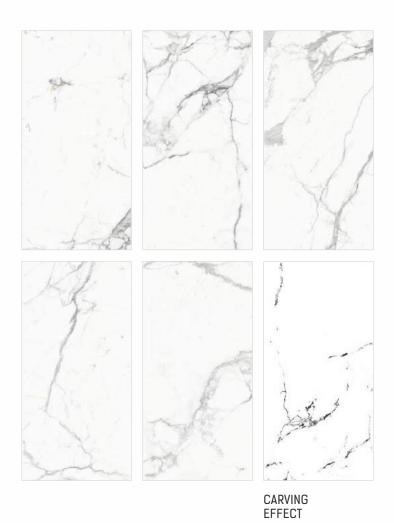

# AMIRA STATUARION WHITE

SIZE | THICKNESS | 9mm

FINISH RANDOM CARVING 4

THICKNESS 9mm

FINISH CARVING

CARVING EFFECT

THICKNESS 9mm

FINISH CARVING