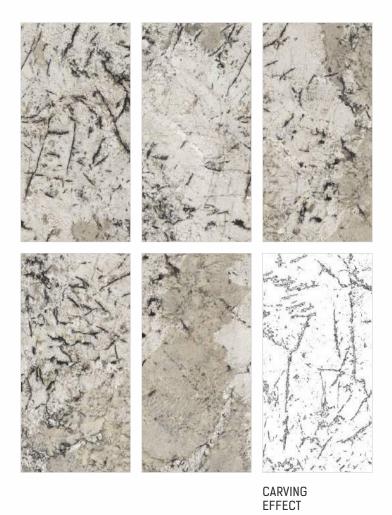

# AMIRA STATUARION WHITE

SIZE | THICKNESS | 9mm

FINISH RANDOM CARVING 4

THICKNESS 9mm

FINISH CARVING

CARVING EFFECT

THICKNESS 9mm

FINISH CARVING