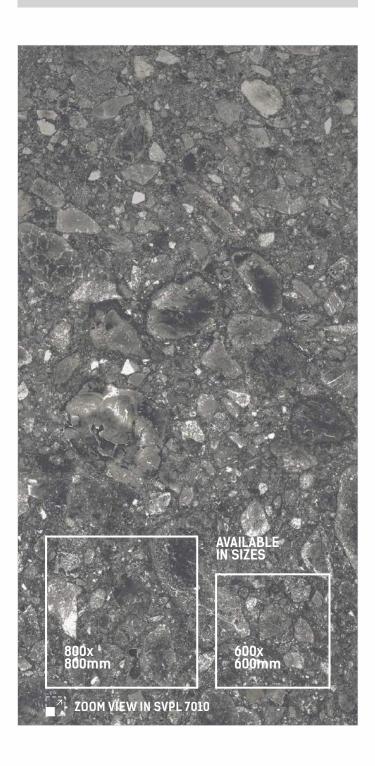

FINISH CARVING

SVPL 7010

CARVING EFFECT

SVPL 7011

SIZE THICKNESS 600x1200mm

RANDOM **1** FINISH CARVING

9mm

SVPL 7012