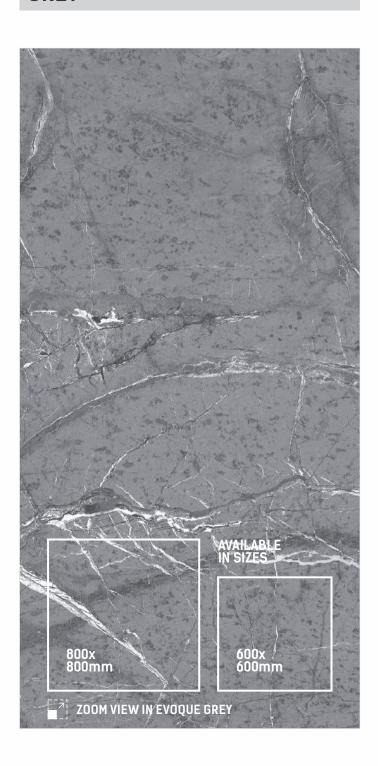

Fire Resistant



Thermal Resistant



Water Resistant



Resistance to Humidity



Slip Resistant



Abrasion Resistant



Dimensiona Stability



Resistant to Cleaning Product

# AMIRA STATUARION WHITE





SIZE | THICKNESS | 9mm

FINISH RANDOM CARVING 4









THICKNESS 9mm

FINISH CARVING













CARVING EFFECT







THICKNESS 9mm

FINISH CARVING









CARVING EFFECT



AMTIC GREY







THICKNESS **9mm** 

FINISH CARVING















#### DOLCE CREMA





SIZE **600x1200mm** 

THICKNESS 9mm

FINISH CARVING









DOLCE Brown



CARVING EFFECT



DOLCE LIGHT GREY



DOLCE DARK GREY







**THICKNESS** 9mm

FINISH **CARVING** 







DUNESH BEIGE

CARVING EFFECT



DUNESH BROWN



#### ELEGENT SATVARIO





SIZE **600x1200mm** 

THICKNESS 9mm

FINISH CARVING











THICKNESS 9mm

FINISH CARVING













CARVING EFFECT







THICKNESS 9mm

FINISH CARVING









CARVING EFFECT



### FRAMENTA BEIGE





SIZE 600x1200mm **THICKNESS** 9mm

FINISH **CARVING** 













CARVING **EFFECT** 



#### FROZA SATVARIO





SIZE THICKNESS 9mm

FINISH CARVING















THICKNESS 9mm

FINISH **CARVING** 







GERMAN BIANCO

GERMAN GREY





GERMAN NERO

CARVING EFFECT







THICKNESS 9mm

FINISH CARVING













FINISH CARVING

RANDOM **3** 

9mm

THICKNESS











THICKNESS **9mm** 

FINISH CARVING









IRON BROWN



CARVING EFFECT







IRON GREY



#### LOVELL NATURAL





SIZE **600x1200mm** 

THICKNESS 9mm

FINISH CARVING

RANDOM **6** 





CARVING EFFECT



#### LYON SATVARIO





SIZE THICKNESS 9mm

FINISH RANDOM CARVING 3