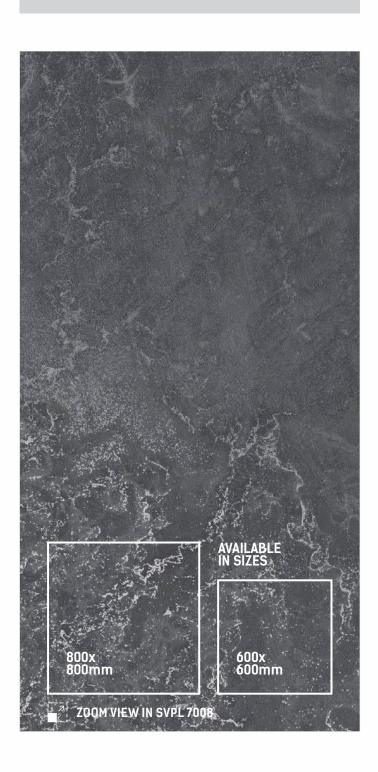

THICKNESS 9mm

FINISH CARVING

SVPL 7006

SVPL 7007

CARVING EFFECT

SVPL 7008

SVPL 7009

THICKNESS **9mm** 