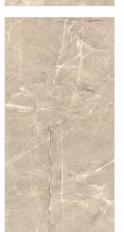

#### PULSE CREMA

SIZE THICKNESS **600x1200mm** 9mm

FINISH CARVING

CARVING EFFECT