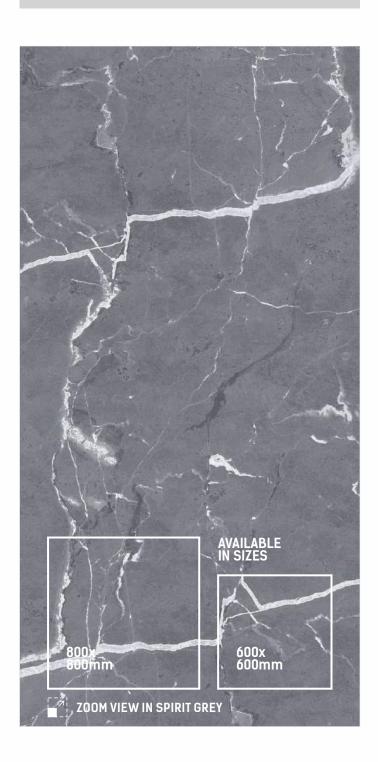

# AMIRA STATUARION WHITE

SIZE | THICKNESS | 9mm

FINISH RANDOM CARVING 4

THICKNESS 9mm

FINISH CARVING

CARVING EFFECT

THICKNESS 9mm

FINISH CARVING

CARVING EFFECT

AMTIC GREY

THICKNESS **9mm** 

FINISH CARVING