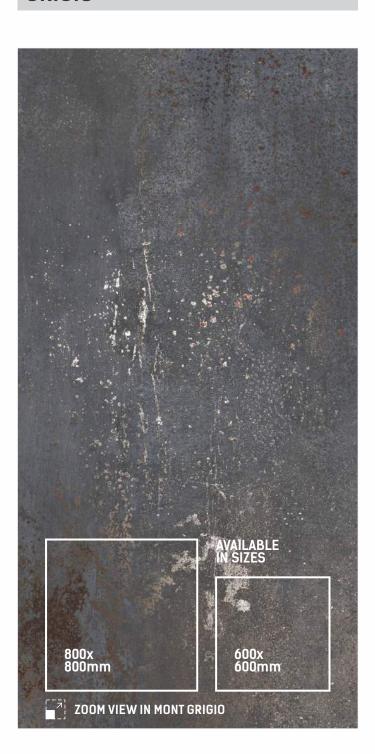

THICKNESS 9mm

FINISH CARVING

CARVING EFFECT

MONT GRIGIO

THICKNESS **9mm** 

FINISH CARVING

CARVING EFFECT

MORINO AQUA