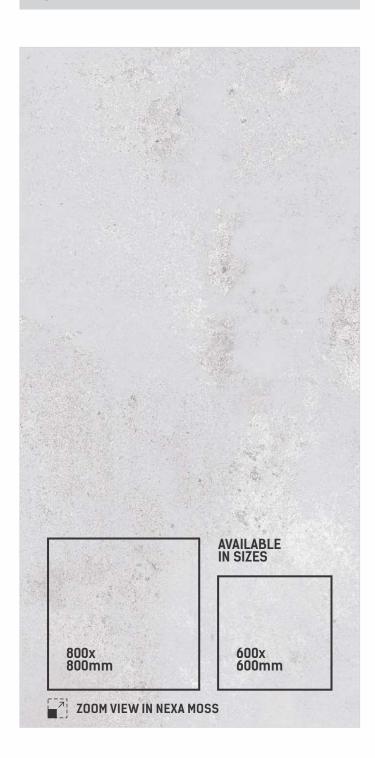

#### NATROLITE GREY

SIZE THICKNESS 9mm

FINISH RANDOM CARVING 4

**THICKNESS** 9mm

FINISH **CARVING** 

NEXA MOSS

CARVING EFFECT

NEXA ASH