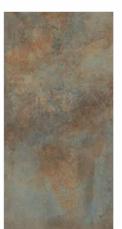

# AMIRA STATUARION WHITE

SIZE | THICKNESS | 9mm

FINISH RANDOM CARVING 4

THICKNESS 9mm

FINISH CARVING

CARVING EFFECT

THICKNESS 9mm

FINISH CARVING

CARVING EFFECT

AMTIC GREY

THICKNESS **9mm** 

FINISH CARVING