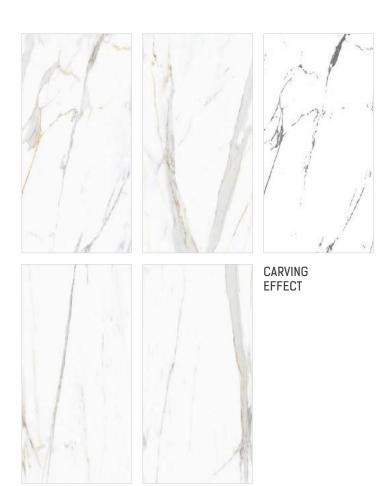

FINISH CARVING

SVPL 7010

CARVING EFFECT

SVPL 7011

SIZE THICKNESS 600x1200mm

RANDOM **1** FINISH CARVING

9mm

SVPL 7012

SVPL 7013

CARVING EFFECT

SVPL 7014

SVPL 7015

SIZE THICKNESS **600x1200mm** 9mm

FINISH RANDOM CARVING 4

THICKNESS 9mm

FINISH CARVING