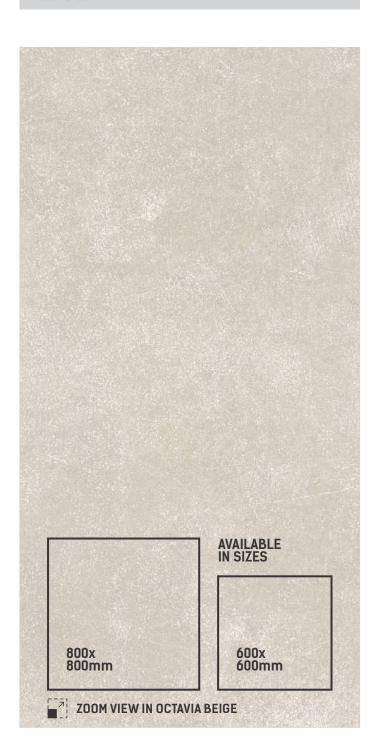

NICOL GREY

THICKNESS 9mm

FINISH CARVING

OCTAVIA BEIGE

CARVING EFFECT

OCTAVIA GREY