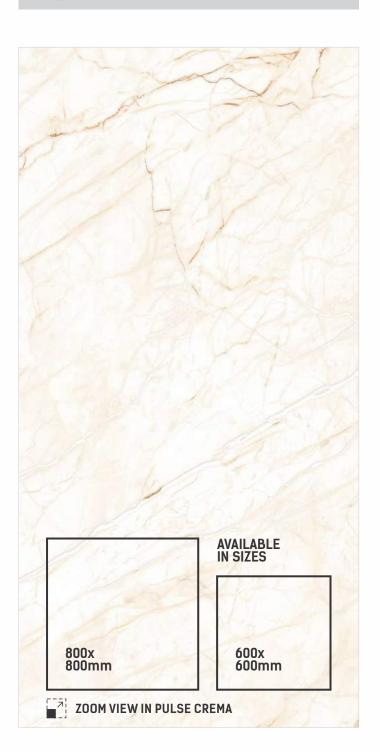

#### PULSE CREMA

SIZE THICKNESS **600x1200mm** 9mm

FINISH CARVING

CARVING EFFECT