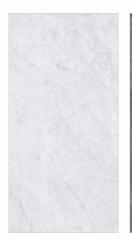

# AMIRA STATUARION WHITE

SIZE | THICKNESS | 9mm

FINISH RANDOM CARVING 4

THICKNESS 9mm

FINISH CARVING

CARVING EFFECT

THICKNESS 9mm

FINISH CARVING