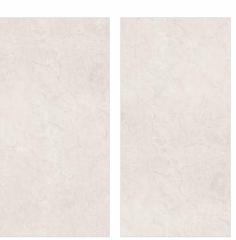

# AMIRA STATUARION WHITE

SIZE | THICKNESS | 9mm

FINISH RANDOM CARVING 4

THICKNESS 9mm

FINISH CARVING

CARVING EFFECT

THICKNESS 9mm

FINISH CARVING