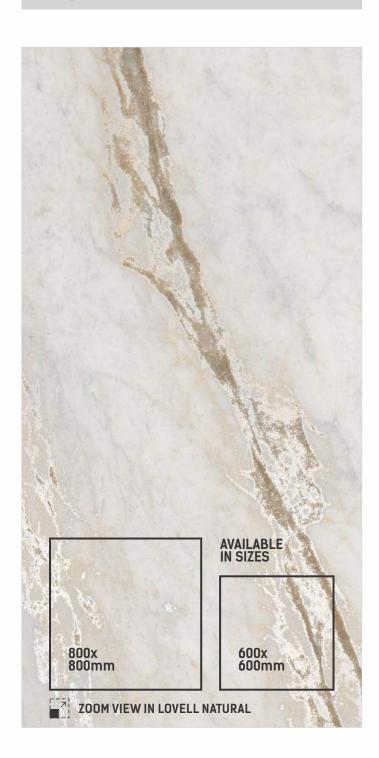

#### LOVELL NATURAL

SIZE **600x1200mm** 

THICKNESS 9mm

FINISH CARVING

RANDOM **6** 

CARVING EFFECT