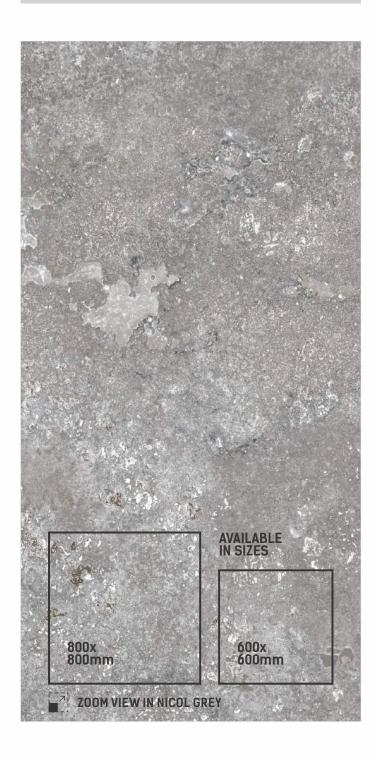

SIZE **600x1200mm** 

THICKNESS 9mm

FINISH CARVING

RANDOM 4

NICOL BEIGE

NICOL BROWN

CARVING EFFECT

NICOL BIANCO

NICOL GREY

THICKNESS 9mm

FINISH CARVING

OCTAVIA BEIGE

CARVING EFFECT

OCTAVIA GREY