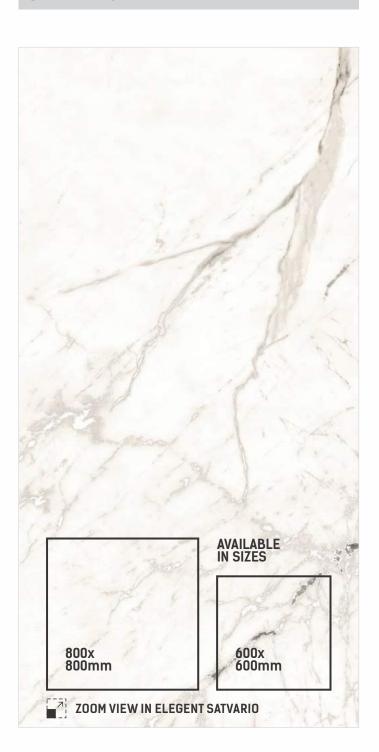

#### ELEGENT SATVARIO

SIZE **600x1200mm** 

THICKNESS 9mm

FINISH CARVING

THICKNESS 9mm

FINISH CARVING

CARVING EFFECT

THICKNESS 9mm