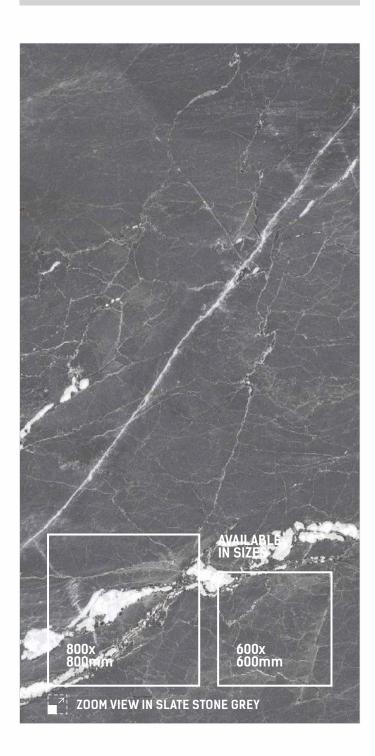

# SLATE STONE GREY

SIZE **600x1200mm** 

THICKNESS 9mm

FINISH CARVING

RANDOM **5** 

SLATE STONE

SLATE STONE CHOCO

CARVING EFFECT

SLATE STONE GREY

SLATE STONE ASH

THICKNESS 9mm

FINISH CARVING

CARVING EFFECT

SIZE THICKNESS 9mm

FINISH RANDOM CARVING 3

SVPL CARVING 7000 EFFECT