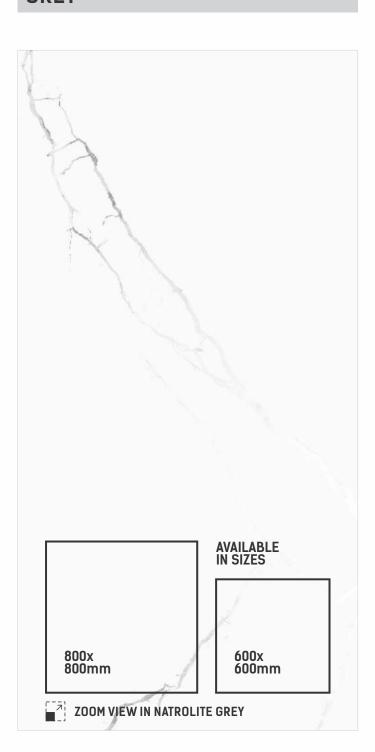

#### NATROLITE GREY

SIZE THICKNESS 9mm

FINISH RANDOM CARVING 4

**THICKNESS** 9mm

FINISH **CARVING** 

NEXA MOSS

CARVING EFFECT

NEXA ASH