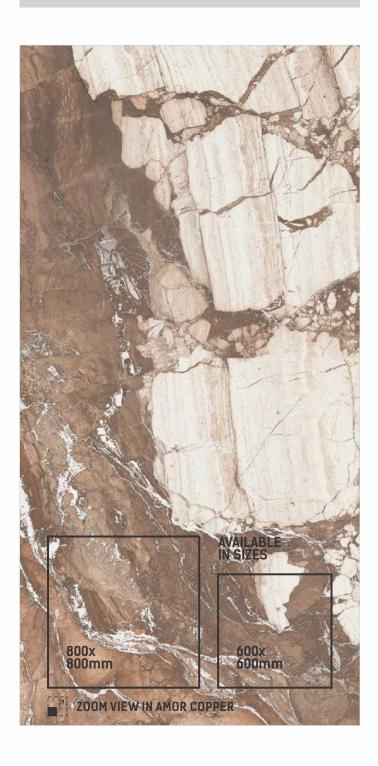

# AMIRA STATUARION WHITE

SIZE | THICKNESS | 9mm

FINISH RANDOM CARVING 4

THICKNESS 9mm

FINISH CARVING

CARVING EFFECT

THICKNESS 9mm

FINISH CARVING