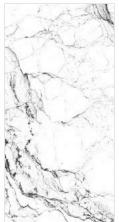

# AMIRA STATUARION WHITE

SIZE | THICKNESS | 9mm

FINISH RANDOM CARVING 4

THICKNESS 9mm

FINISH CARVING

CARVING EFFECT

THICKNESS 9mm

FINISH CARVING