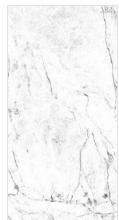

# AMIRA STATUARION WHITE

SIZE | THICKNESS | 9mm

FINISH RANDOM CARVING 4

THICKNESS 9mm

FINISH CARVING

CARVING EFFECT

THICKNESS 9mm

FINISH CARVING