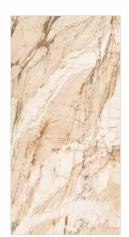

# AMIRA STATUARION WHITE

SIZE | THICKNESS | 9mm

FINISH RANDOM CARVING 4

THICKNESS 9mm

FINISH CARVING

CARVING EFFECT

THICKNESS 9mm

FINISH CARVING