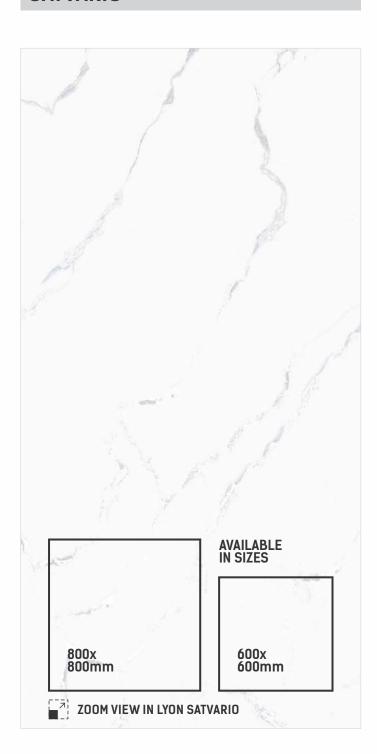

#### LYON SATVARIO

SIZE THICKNESS 9mm

FINISH RANDOM CARVING 3

SIZE | THICKNESS | 9mm

FINISH RANDOM **CARVING** 5

SIZE THICKNESS 9mm

FINISH CARVING

CARVING EFFECT