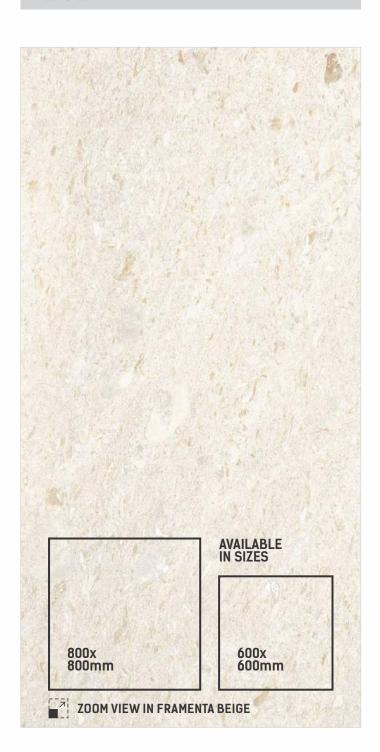

### FRAMENTA BEIGE

SIZE 600x1200mm **THICKNESS** 9mm

FINISH **CARVING** 

CARVING **EFFECT** 