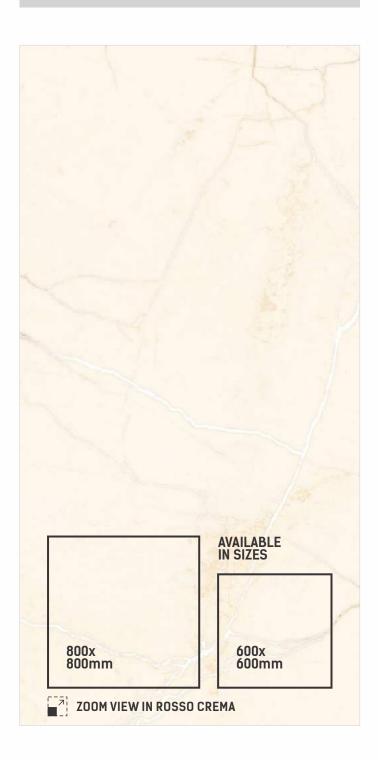

#### ROSSO CREMA

SIZE **600x1200mm** 

THICKNESS 9mm

FINISH CARVING

ROSSO CREMA

ROSSO BROWN

CARVING EFFECT

ROSSO GREY

ROSSO DARK GREY