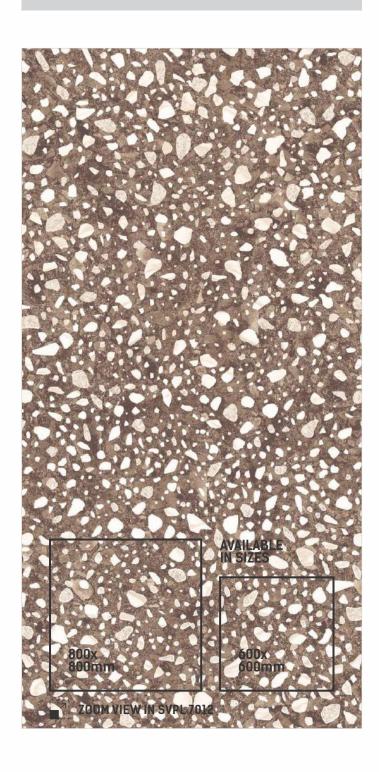

FINISH CARVING

SVPL 7010

CARVING EFFECT

SVPL 7011

SIZE THICKNESS 600x1200mm

RANDOM **1** FINISH CARVING

9mm

SVPL 7012

SVPL 7013

CARVING EFFECT

SVPL 7014

SVPL 7015

SIZE THICKNESS **600x1200mm** 9mm

FINISH RANDOM CARVING 4

THICKNESS 9mm

FINISH CARVING