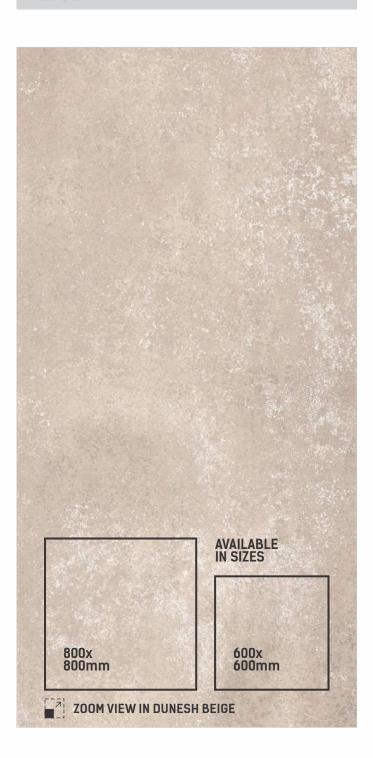

**THICKNESS** 9mm

FINISH **CARVING** 

DUNESH BEIGE

CARVING EFFECT

DUNESH BROWN