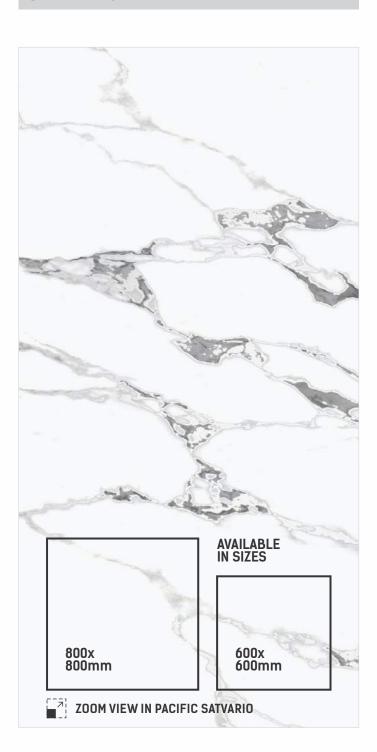

#### PACIFIC SATVARIO

SIZE **600x1200mm** 

THICKNESS 9mm

FINISH CARVING

THICKNESS 9mm

FINISH CARVING