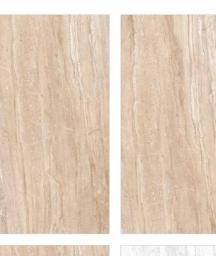

# AMIRA STATUARION WHITE

SIZE | THICKNESS | 9mm

FINISH RANDOM CARVING 4

THICKNESS 9mm

FINISH CARVING

CARVING EFFECT

THICKNESS 9mm

FINISH CARVING