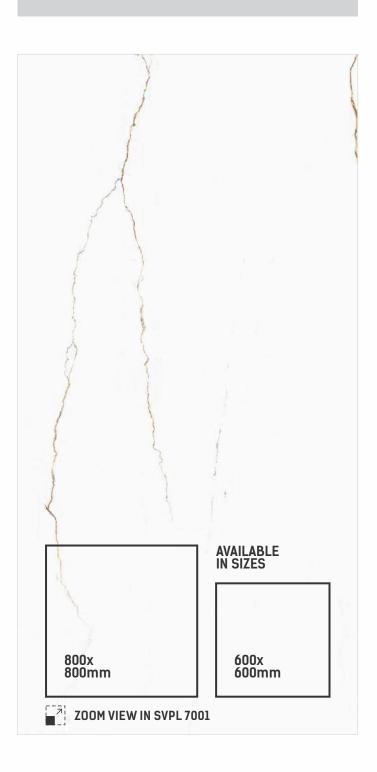

SVPL 7001

THICKNESS 9mm

FINISH CARVING

SVPL 7002

SVPL 7003

CARVING EFFECT

SVPL 7004

SVPL 7005