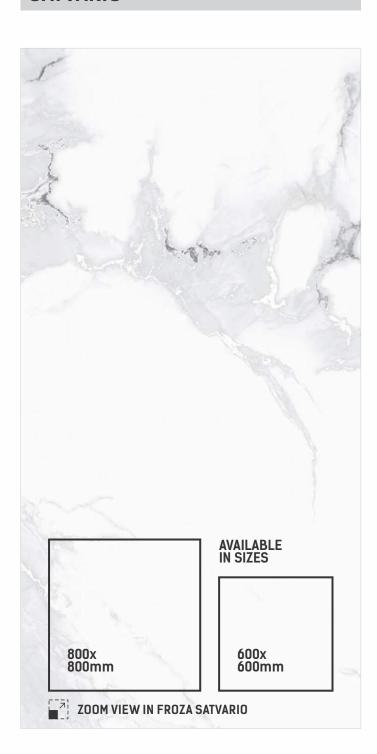

#### FROZA SATVARIO

SIZE THICKNESS 9mm

FINISH CARVING

THICKNESS 9mm

FINISH **CARVING** 

GERMAN BIANCO

GERMAN GREY

GERMAN NERO