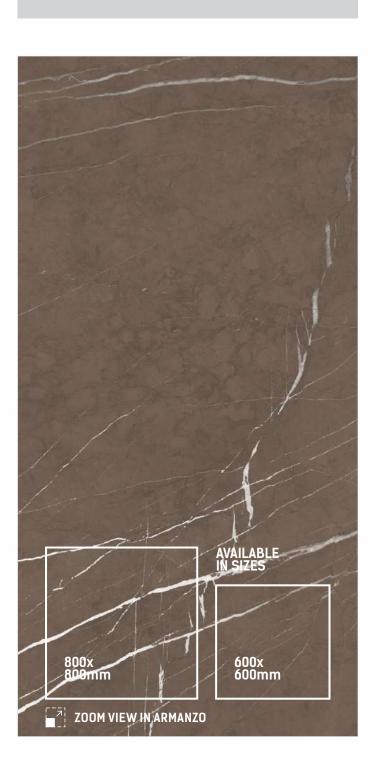

**THICKNESS** 9mm

FINISH **CARVING** 

DUNESH BEIGE

CARVING EFFECT

DUNESH BROWN