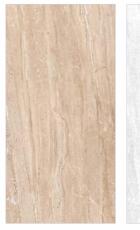

# AMIRA STATUARION WHITE

SIZE | THICKNESS | 9mm

FINISH RANDOM CARVING 4

THICKNESS 9mm

FINISH CARVING

CARVING EFFECT

THICKNESS 9mm

FINISH CARVING