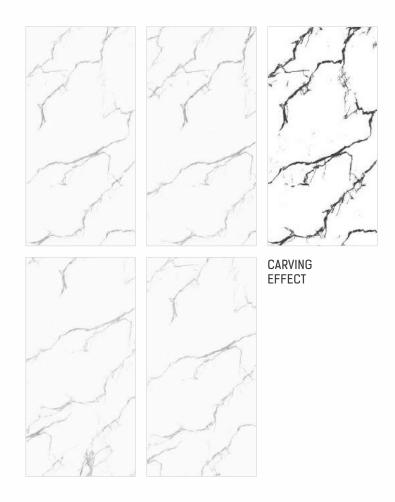

# AMIRA STATUARION WHITE

SIZE | THICKNESS | 9mm

FINISH RANDOM CARVING 4

THICKNESS 9mm

FINISH CARVING

CARVING EFFECT

THICKNESS 9mm

FINISH CARVING