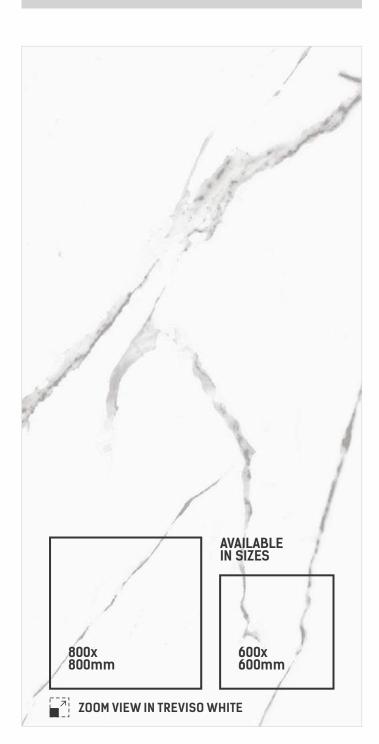

T



SLATE STONE GREY



SLATE STONE ASH







THICKNESS 9mm

FINISH CARVING











CARVING EFFECT







SIZE THICKNESS 9mm

FINISH RANDOM CARVING 3



SVPL CARVING 7000 EFFECT



SVPL 7001







THICKNESS 9mm

FINISH CARVING







SVPL 7002

SVPL 7003

CARVING EFFECT





SVPL 7004

SVPL 7005







THICKNESS 9mm

FINISH CARVING







SVPL 7006

SVPL 7007

CARVING EFFECT





SVPL 7008

SVPL 7009







THICKNESS **9mm** 

FINISH CARVING





SVPL 7010

CARVING EFFECT



SVPL 7011







SIZE THICKNESS 600x1200mm

RANDOM **1** FINISH CARVING





9mm



SVPL 7012

SVPL 7013

CARVING EFFECT





SVPL 7014

SVPL 7015







SIZE THICKNESS **600x1200mm** 9mm

FINISH RANDOM CARVING 4









THICKNESS 9mm

FINISH CARVING









CARVING EFFECT



TRENTO GREY



## TREVISO WHITE





SIZE | THICKNESS | 9mm

FINISH RANDOM **CARVING** 5





### TURIN BIANCO





SIZE THICKNESS **600x1200mm** 9mm

FINISH CARVING









### OFFICE ADDRESS:

Office No. CH-06, Survey No. 42, Plot No. 1 & 2, Eden Ceramic City, At. Lalpar, Morbi, Gujarat - 363 642, INDIA

#### FACTORY ADDRESS:

Solizo Vitrified Pvt. Ltd.
Matel Road, Morbi, Gujarat, INDIA

Inquiry: export@4tile.in

of m 4tile.in