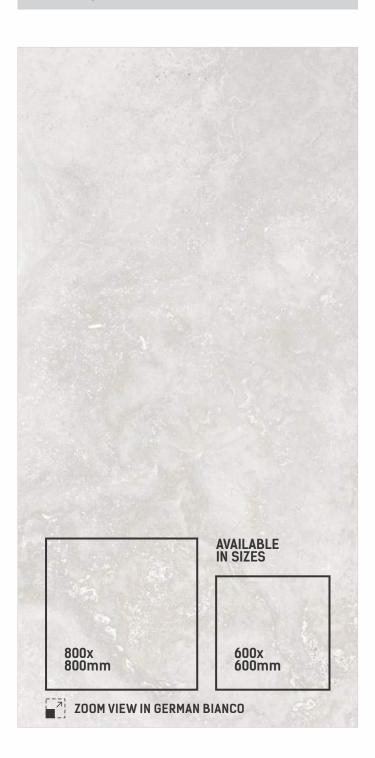

#### FROZA SATVARIO

SIZE THICKNESS 9mm

FINISH CARVING

THICKNESS 9mm

FINISH **CARVING** 

GERMAN BIANCO

GERMAN GREY

GERMAN NERO