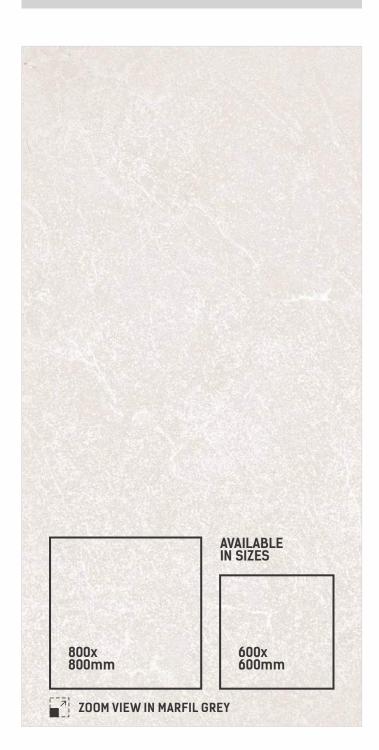

# AMIRA STATUARION WHITE

SIZE | THICKNESS | 9mm

FINISH RANDOM CARVING 4

THICKNESS 9mm

FINISH CARVING

CARVING EFFECT

THICKNESS 9mm

FINISH CARVING