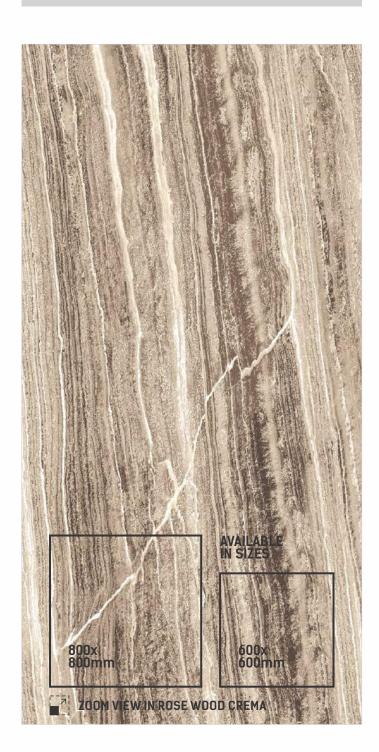

# ROSE WOOD CREMA

SIZE **600x1200mm** 

THICKNESS 9mm

FINISH CARVING

ROSE WOOD WHITE

ROSE WOOD GREY

ROSE WOOD BLACK

ROSE WOOD CREMA