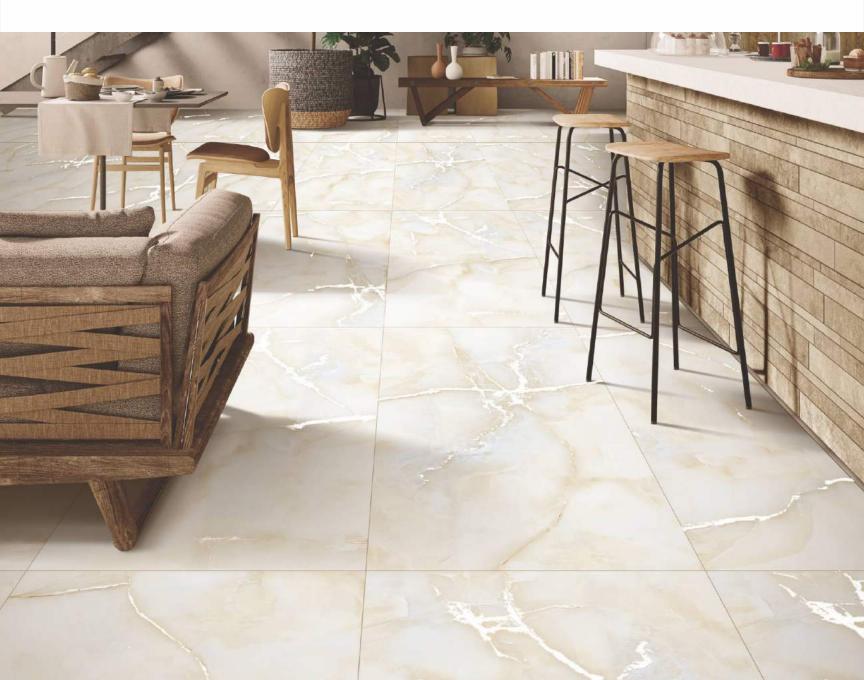

# AMIRA STATUARION WHITE

SIZE | THICKNESS | 9mm

FINISH RANDOM CARVING 4

THICKNESS 9mm

FINISH CARVING

CARVING EFFECT

THICKNESS 9mm

FINISH CARVING

CARVING EFFECT

AMTIC GREY

THICKNESS **9mm** 

FINISH CARVING