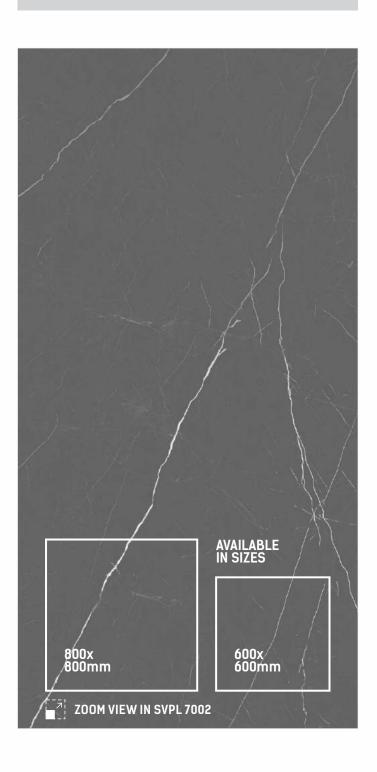

SVPL 7001

THICKNESS 9mm

FINISH CARVING

SVPL 7002

SVPL 7003

CARVING EFFECT

SVPL 7004

SVPL 7005