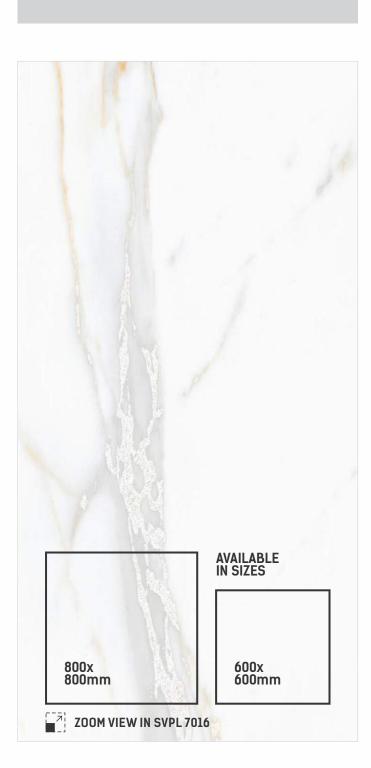

FINISH CARVING

SVPL 7010

CARVING EFFECT

SVPL 7011

SIZE THICKNESS 600x1200mm

RANDOM **1** FINISH CARVING

9mm

SVPL 7012

SVPL 7013

CARVING EFFECT

SVPL 7014

SVPL 7015

SIZE THICKNESS **600x1200mm** 9mm

FINISH RANDOM CARVING 4

THICKNESS 9mm

FINISH CARVING