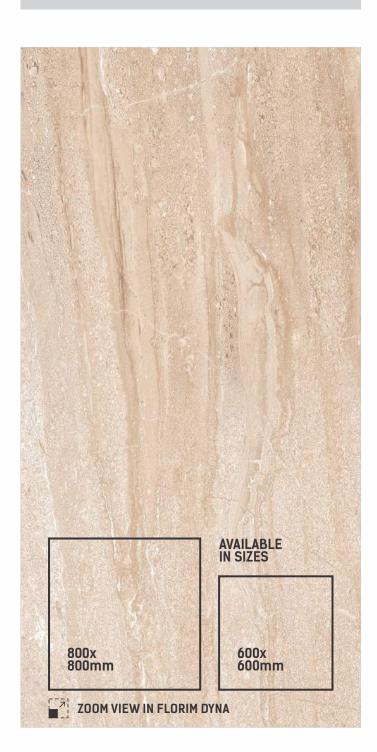

**THICKNESS** 9mm

FINISH **CARVING** 

DUNESH BEIGE

CARVING EFFECT

DUNESH BROWN