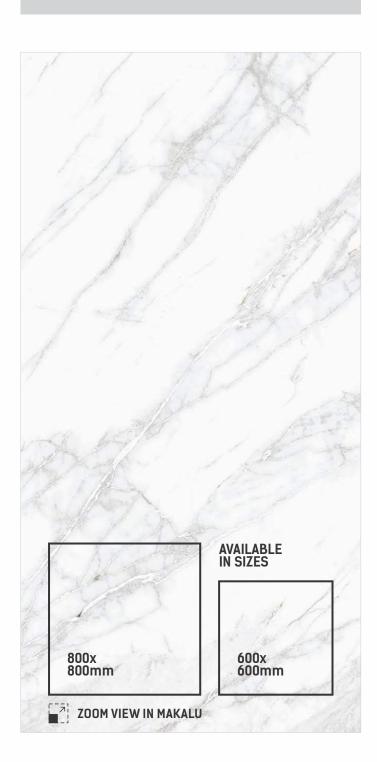

# AMIRA STATUARION WHITE

SIZE | THICKNESS | 9mm

FINISH RANDOM CARVING 4

THICKNESS 9mm

FINISH CARVING

CARVING EFFECT

THICKNESS 9mm

FINISH CARVING