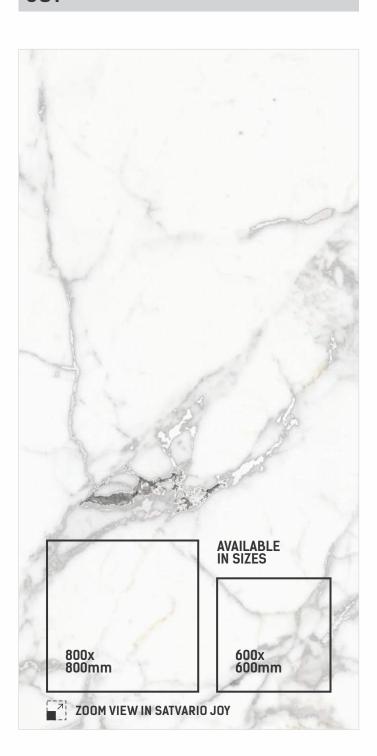

m** 

THICKNESS 9mm

FINISH CARVING











THICKNESS 9mm

FINISH CARVING















#### PULSE CREMA





SIZE THICKNESS **600x1200mm** 9mm

FINISH CARVING





CARVING EFFECT



# ROSE WOOD CREMA





SIZE **600x1200mm** 

THICKNESS 9mm

FINISH CARVING





ROSE WOOD WHITE



ROSE WOOD GREY



ROSE WOOD BLACK



ROSE WOOD CREMA



ROSE WOOD CHOCO



CARVING EFFECT



#### ROSSO CREMA





SIZE **600x1200mm** 

THICKNESS 9mm

FINISH CARVING







ROSSO CREMA

ROSSO BROWN

CARVING EFFECT





ROSSO GREY

ROSSO DARK GREY



#### SATUVARIO GREY





SIZE | THICKNESS | 9mm

FINISH RANDOM CARVING 3





## SATVARIO CARLOS





SIZE THICKNESS **600x1200mm** 9mm

FINISH CARVING







### SATVARIO CREAK





SIZE **600x1200mm** 

THICKNESS 9mm

FINISH CARVING







#### SATVARIO JOY





SIZE **600x1200mm** 

THICKNESS **9mm** 

FINISH CARVING







# SLATE STONE GREY





SIZE **600x1200mm** 

THICKNESS 9mm

FINISH CARVING

RANDOM **5** 



SLATE STONE



SLATE STONE CHOCO



CARVING EFFECT



SLATE STONE GREY



SLATE STONE ASH







THICKNESS 9mm

FINISH CARVING











CARVING EFFECT







SIZE THICKNESS 9mm

FINISH RANDOM CARVING 3



SVPL CARVING 7000 EFFECT



SVPL 7001







THICKNESS 9mm

FINISH CARVING







SVPL 7002

SVPL 7003

CARVING EFFECT





SVPL 7004

SVPL 7005







THICKNESS 9mm

FINISH CARVING







SVPL 7006

SVPL 7007

CARVING EFFECT





SVPL 7008

SVPL 7009







THICKNESS **9mm** 

FINISH CARVING





SVPL 7010

CARVING EFFECT



SVPL 7011







SIZE THICKNESS 600x1200mm

RANDOM **1** FINISH CARVING





9mm



SVPL 7012

SVPL 7013