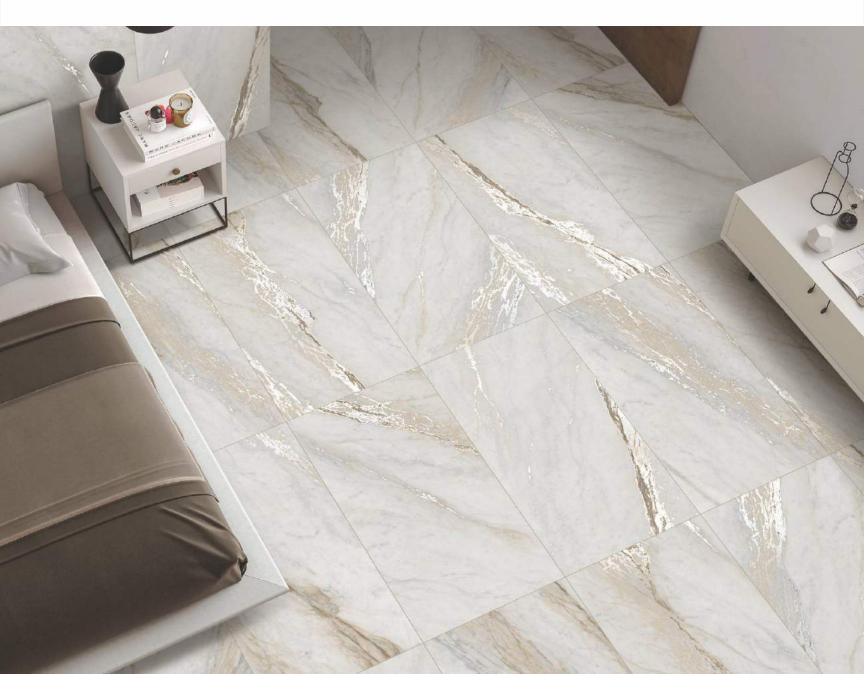

#### LYON SATVARIO

SIZE THICKNESS 9mm

FINISH RANDOM CARVING 3

SIZE | THICKNESS | 9mm

FINISH RANDOM **CARVING** 5

SIZE THICKNESS 9mm

FINISH CARVING

CARVING EFFECT