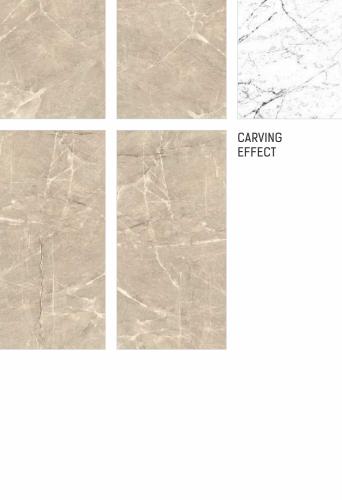

#### PULSE CREMA

SIZE THICKNESS **600x1200mm** 9mm

FINISH CARVING

CARVING EFFECT