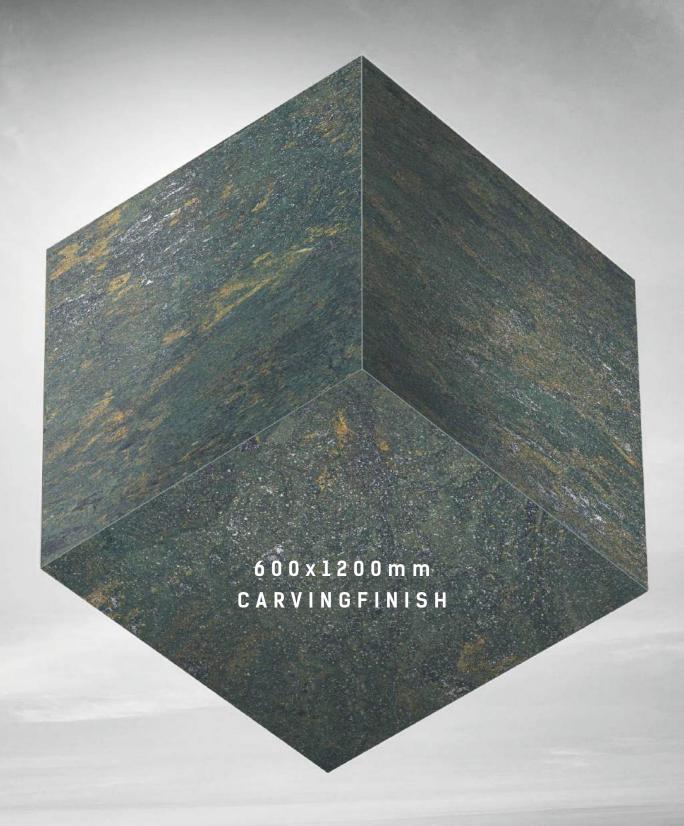

# SLATE STONE GREY

SIZE **600x1200mm** 

THICKNESS 9mm

FINISH CARVING

RANDOM **5** 

SLATE STONE

SLATE STONE CHOCO

CARVING EFFECT

SLATE STONE GREY

SLATE STONE ASH

THICKNESS 9mm

FINISH CARVING

CARVING EFFECT

SIZE THICKNESS 9mm

FINISH RANDOM CARVING 3

SVPL CARVING 7000 EFFECT